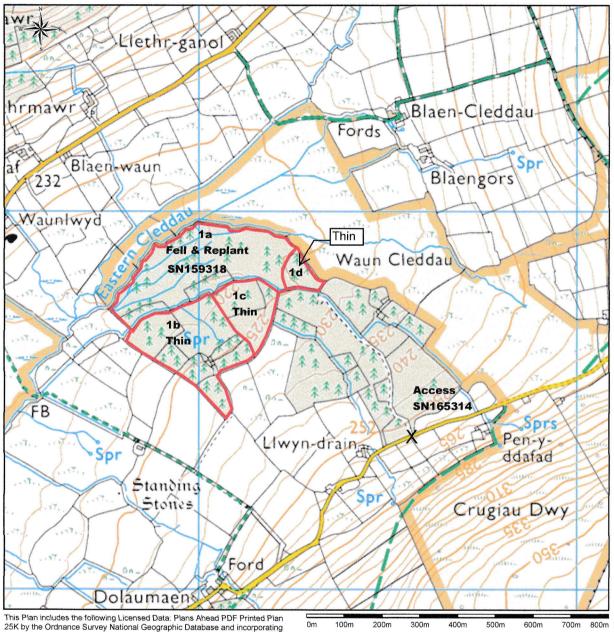

## Llwyndrain Felling Licence Application 2018

This Plan includes the following Licensed Data: Plans Ahead PDF Printed Plan 25K by the Ordnance Survey National Geographic Database and incorporating surveyed revision available at the date of production. Reproduction in whole or in part is prohibited without the prior permission of Ordnance Survey. The representation of a road, track or path is no evidence of a right of way. The representation of features, as lines is no evidence of a property boundary. © Crown copyright and database rights, 2018. Ordnance Survey 0100031673

Scale: 1:10000, paper size: A4

Thinning Areas - 1 row in 6 to be removed Clearfell & replant with 75% SS & 25% NBL

plans ahead by emapsite