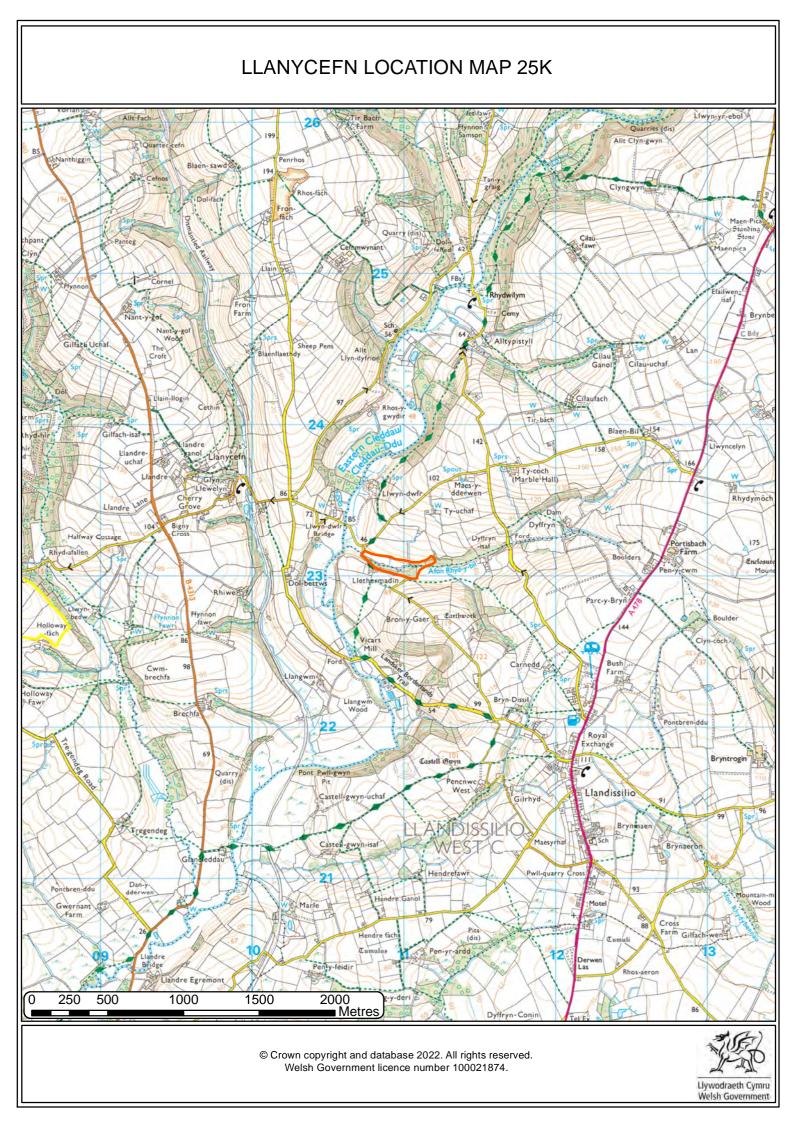

2. All rights reserved. Welsh Government licence number 100021874.

Llywodraeth Cymru Welsh Government

#### LLANYCEFN AERIAL PHOTOGRAPHY 2013-14



© Crown copyright and database 2022. All rights reserved. Welsh Government licence number 100021874.

Llywodraeth Cymru Welsh Government

# LLANYCEFN AERIAL PHOTOGRAPHY 2016



© Crown copyright and database 2022. All rights reserved. Welsh Government licence number 100021874.

Llywodraeth Cymru Welsh Government

# LLANYCEFN AERIAL PHOTOGRAPHY 2020



© Crown copyright and database 2022. All rights reserved. Welsh Government licence number 100021874.



# LLANYCEFN AERIAL PHOTOGRAPHY CIR 2020



© Crown copyright and database 2022. All rights reserved. Welsh Government licence number 100021874.



# LLANYCEFN HABITAT INVENTORY OF WALES