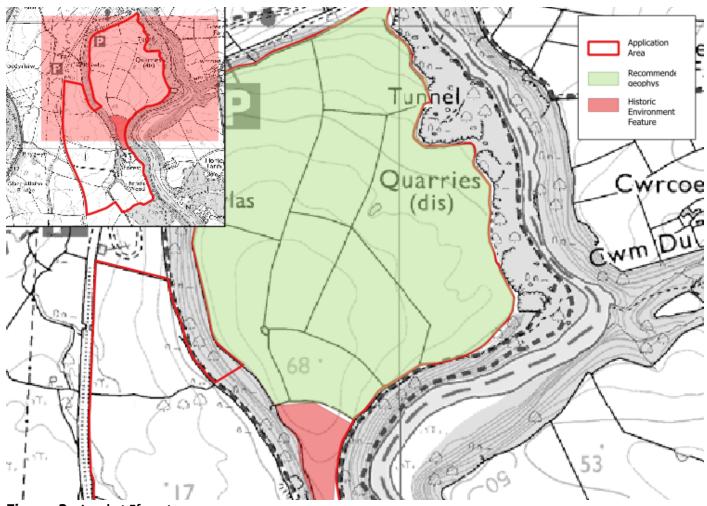

## **Recommendations:**

- The **high potential for archaeological remains** within the application area necessitates further investigation.
- A geophysical survey is strongly recommended in the proposed planting area to determine the presence, extent, and character of any subsurface remains.

Rheoli
Treftadaeth
Ty Cornel
6 Stryd Caerfyrddin
Llandeilo
Sir Gaerfyrddin
SA19 6AE

|                                    | See Figure 2. |              |            |  |
|------------------------------------|---------------|--------------|------------|--|
|                                    |               |              |            |  |
|                                    |               |              |            |  |
|                                    |               |              |            |  |
|                                    |               |              |            |  |
|                                    |               |              |            |  |
|                                    |               |              |            |  |
|                                    |               |              |            |  |
|                                    |               |              |            |  |
|                                    |               |              |            |  |
|                                    |               |              |            |  |
| Further<br>Assessment<br>Required? | Yes           |              |            |  |
| Map attached?                      | Yes           |              |            |  |
| Date received                      | 07-01-2025    | Date replied | 23-01-2025 |  |

Rheoli
Treftadaeth
Ty Cornel
6 Stryd Caerfyrddin
Llandeilo
Sir Gaerfyrddin
SA19 6AE

Figure 2: Land at Fforest

© Hawlfraint y Goron. Llywodraeth Cymru. Rhif Trwydded: 100021874 (2024)

Cadeirydd / Chair: Dr Carol Bell PSG / CEO: Richard Nicholls Cwmni Cyfyngedig (1198990) ynghyd ag Elusen Gofrestredig (504616) yw'r Ymddiriedolaeth