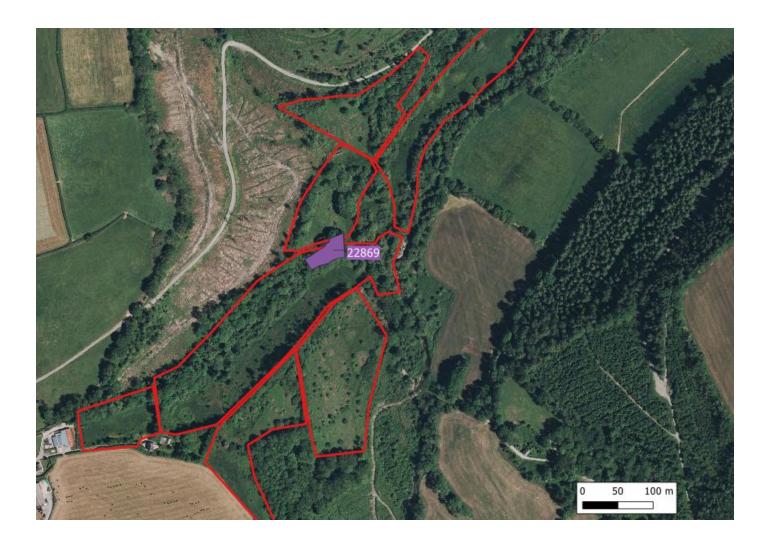

| Woodland Creation: Consultation Advice Form                                                                                          |                                                                                                                                                                                                                                                                                                                                                                                                                                                                                                                                                                                                                                                                                                                     |  |  |  |
|--------------------------------------------------------------------------------------------------------------------------------------|---------------------------------------------------------------------------------------------------------------------------------------------------------------------------------------------------------------------------------------------------------------------------------------------------------------------------------------------------------------------------------------------------------------------------------------------------------------------------------------------------------------------------------------------------------------------------------------------------------------------------------------------------------------------------------------------------------------------|--|--|--|
| CRN                                                                                                                                  | A0037767                                                                                                                                                                                                                                                                                                                                                                                                                                                                                                                                                                                                                                                                                                            |  |  |  |
| EOI                                                                                                                                  | 7824727                                                                                                                                                                                                                                                                                                                                                                                                                                                                                                                                                                                                                                                                                                             |  |  |  |
| Application<br>Name                                                                                                                  | Brynbanc                                                                                                                                                                                                                                                                                                                                                                                                                                                                                                                                                                                                                                                                                                            |  |  |  |
| Parcel No.                                                                                                                           |                                                                                                                                                                                                                                                                                                                                                                                                                                                                                                                                                                                                                                                                                                                     |  |  |  |
| NGR                                                                                                                                  | SN 259 225                                                                                                                                                                                                                                                                                                                                                                                                                                                                                                                                                                                                                                                                                                          |  |  |  |
| Option Number<br>(if known)                                                                                                          |                                                                                                                                                                                                                                                                                                                                                                                                                                                                                                                                                                                                                                                                                                                     |  |  |  |
| Woodland<br>category                                                                                                                 | Varied Planting Plan: Native woodland and Enhanced Mixed                                                                                                                                                                                                                                                                                                                                                                                                                                                                                                                                                                                                                                                            |  |  |  |
| Woodland<br>Planner                                                                                                                  | HW Forestry                                                                                                                                                                                                                                                                                                                                                                                                                                                                                                                                                                                                                                                                                                         |  |  |  |
| Service<br>Provider                                                                                                                  | Heneb – Dyfed Archaeology                                                                                                                                                                                                                                                                                                                                                                                                                                                                                                                                                                                                                                                                                           |  |  |  |
| Officer                                                                                                                              | C Enright                                                                                                                                                                                                                                                                                                                                                                                                                                                                                                                                                                                                                                                                                                           |  |  |  |
| HEF UID                                                                                                                              |                                                                                                                                                                                                                                                                                                                                                                                                                                                                                                                                                                                                                                                                                                                     |  |  |  |
| Advice<br>(If the<br>proposal is<br>considered to<br>be<br>inappropriate<br>at this location<br>please provide<br>an<br>explanation) | <ul> <li>Following a review of the map boundaries against the regional Historic<br/>Environment Record (HER) and other sources, I note the following historic<br/>environment features recorded within the consultation area: <ul> <li>PRN 22869: Cottage shown on the 1907 OS 6" map. Present<br/>condition unknown. RPS Sept 2001.</li> </ul> </li> <li>Dyfed Archaeology therefore advise that to comply with UKFS Forests and<br/>the historic environment guidance, the following advice should be adhered<br/>to in the Woodland Creation plan:</li> <li>Planting within the area outlined in purple on the map should be avoided</li> <li>Access tracks/loading areas should not cross this area.</li> </ul> |  |  |  |