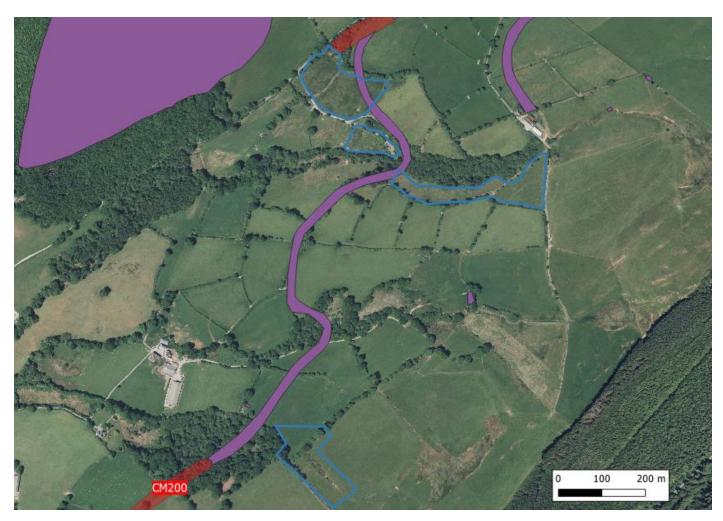

Google Satellite image.

The application proposal is indicated by the blue polygons.

The Scheduled Monument (CM200) is shown in red.

The purple curvilinear polygons represent the projected route of Roman leats. Lidar imagery suggests that the exact course of these leats may not be accurately mapped and they are likely to pass through the proposed planting areas.