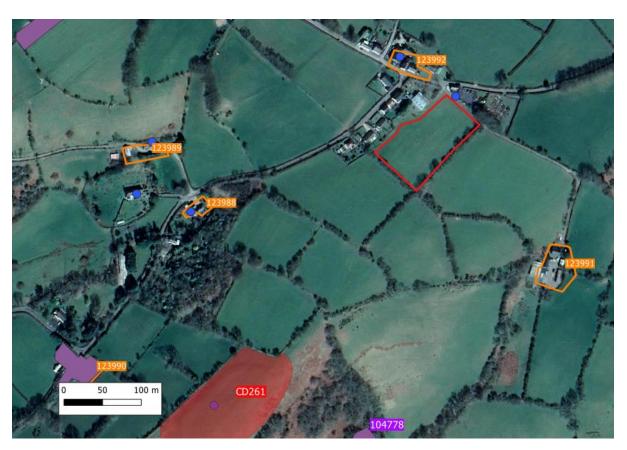

We note that the site is located just under 300 metres from a Scheduled Defended Enclosure Pen-y-Gaer (CD261). Given this proximity, there is a high potential for significant archaeological remains within the area. Recent archaeological investigations, such as those conducted in the "Searching for Chariots, A Year of Discovery" project (2020), have frequently shown that archaeological features can extend beyond the visible earthworks on sites like this, in some instances for several hundred metres. These features are often only revealed through detailed geophysical surveys.

Google Satellite image.

Cadeirydd / Chair: Dr Carol Bell PSG / CEO: Richard Nicholls Cwmni Cyfyngedig (1198990) ynghyd ag Elusen Gofrestredig (504616) yw'r Ymddiriedolaeth The Trust is both a Limited Company (1198990) and a Registered Charity (504616) Formerly: Dyfed Archaeological Trust – gynt: Ymddiriedolaeth Archaeolegol Dyfed