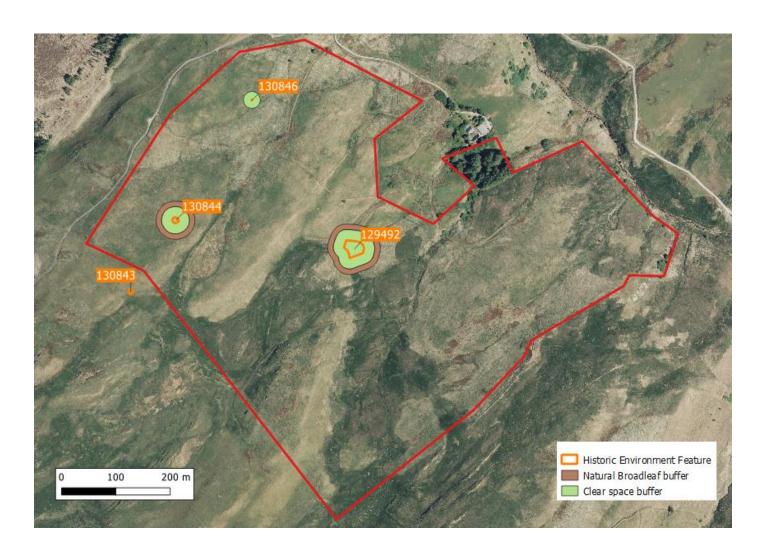

| Woodland Creation: Consultation Advice Form                                                                                                                                                                                                                                                                                                                                                                   |                           |  |  |
|---------------------------------------------------------------------------------------------------------------------------------------------------------------------------------------------------------------------------------------------------------------------------------------------------------------------------------------------------------------------------------------------------------------|---------------------------|--|--|
| CRN                                                                                                                                                                                                                                                                                                                                                                                                           | A0056606                  |  |  |
| EOI                                                                                                                                                                                                                                                                                                                                                                                                           | 7725429                   |  |  |
| Application<br>Name                                                                                                                                                                                                                                                                                                                                                                                           | Blaendoethie              |  |  |
| Parcel No.                                                                                                                                                                                                                                                                                                                                                                                                    |                           |  |  |
| NGR                                                                                                                                                                                                                                                                                                                                                                                                           | SN736539                  |  |  |
| Option Number<br>(if known)                                                                                                                                                                                                                                                                                                                                                                                   |                           |  |  |
| Woodland<br>category                                                                                                                                                                                                                                                                                                                                                                                          | Enhanced Mixed Woodland   |  |  |
| Woodland<br>Planner                                                                                                                                                                                                                                                                                                                                                                                           | Tilhill                   |  |  |
| Service<br>Provider                                                                                                                                                                                                                                                                                                                                                                                           | Heneb – Dyfed Archaeology |  |  |
| Officer                                                                                                                                                                                                                                                                                                                                                                                                       | C Enright                 |  |  |
| HEF UID                                                                                                                                                                                                                                                                                                                                                                                                       |                           |  |  |
| Advice<br>(If the proposal<br>is considered to<br>be<br>inappropriate at<br>this location<br>please provide<br>an explanation)1. PRN 129492 – Medieval/Post Medieval Deserted Settlement<br>(SN7393553688):Advice<br>(If the proposal<br>is considered to<br>be<br>inappropriate at<br>this location<br>please provide<br>an explanation)This deserted settlement, identified through earthwork banks vis<br> |                           |  |  |

In addition, a minimum buffer of 10 metres of native broadleaf planting should be implemented beyond the clear space. This will help conserve the visual setting of the settlement and ensure its prominence in the landscape remains undisturbed. 2. PRN 130844 – Prehistoric Round Barrow/Cairn (SN7360653740): This barrow is a fine example of prehistoric burial mounds, purposefully sited on a high point in the landscape to offer uninterrupted views. Preserving its visual and physical context is crucial to maintaining its historical significance. **Recommended Buffer:** A clear space of 20 metres should be maintained around the barrow to preserve the views and the prominence of the site in the landscape. A minimum buffer of 10 metres of native broadleaf planting should be established beyond the clear space. This will help maintain the barrow's visual setting while offering some protection to its immediate surroundings. 3. PRN 130846 – Prehistoric Possible Standing Stone (SN7374853963): This possible standing stone is an intentionally placed prehistoric feature that plays an important role in the historic landscape. Maintaining its visibility and context is important for its preservation. **Recommended Buffer:** 

|                                    | A clear space of 15 metres should be maintained around the standing stone to ensure that its visibility and the surrounding context are preserved. |                                                     |                            |  |
|------------------------------------|----------------------------------------------------------------------------------------------------------------------------------------------------|-----------------------------------------------------|----------------------------|--|
|                                    |                                                                                                                                                    | hat the features identific<br>ng forest operations. | ed are not tracked over by |  |
| Further<br>Assessment<br>Required? | No                                                                                                                                                 |                                                     |                            |  |
| Map attached?                      | Yes                                                                                                                                                |                                                     |                            |  |
| Date received                      | 12-08-2024                                                                                                                                         | Date replied                                        | 23-08-2024                 |  |