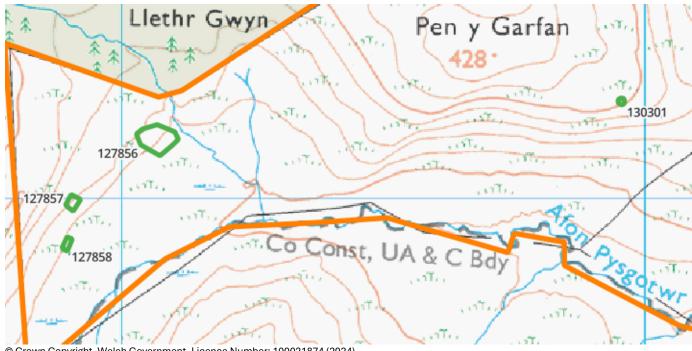

| Woodland Creation: Consultation Advice Form                                                               |                                                                                                                                                                                                                                                                                                                                        |  |  |
|-----------------------------------------------------------------------------------------------------------|----------------------------------------------------------------------------------------------------------------------------------------------------------------------------------------------------------------------------------------------------------------------------------------------------------------------------------------|--|--|
| CRN                                                                                                       | A0066085                                                                                                                                                                                                                                                                                                                               |  |  |
| EOI                                                                                                       | 7683540                                                                                                                                                                                                                                                                                                                                |  |  |
| Application<br>Name                                                                                       | Brynglas                                                                                                                                                                                                                                                                                                                               |  |  |
| Parcel No.                                                                                                |                                                                                                                                                                                                                                                                                                                                        |  |  |
| NGR                                                                                                       | SN72665122                                                                                                                                                                                                                                                                                                                             |  |  |
| Option Number (if known)                                                                                  |                                                                                                                                                                                                                                                                                                                                        |  |  |
| Woodland category                                                                                         | Enhanced Mixed                                                                                                                                                                                                                                                                                                                         |  |  |
| Woodland<br>Planner                                                                                       | Tilhill                                                                                                                                                                                                                                                                                                                                |  |  |
| Service<br>Provider                                                                                       | Heneb – Dyfed Archaeology                                                                                                                                                                                                                                                                                                              |  |  |
| Officer                                                                                                   | A Pyper                                                                                                                                                                                                                                                                                                                                |  |  |
| HEF UID                                                                                                   |                                                                                                                                                                                                                                                                                                                                        |  |  |
| Advice (If the proposal is considered to be inappropriate at this location please provide an explanation) | PRN 127856  MEDIEVAL/POST MEDIEVAL DESERTED RURAL SETTLEMENT SN72075110  A deserted rural settlement comprising a long hut, two platforms and an enclosure.  Recorded by RCAHMW upland survey.  A site visit in July 2023 confirmed that this complex survives as low earthworks with some exposed stonework lying within rough grass. |  |  |

#### PRN 127857

## **POST MEDIEVAL LONGHOUSE SN71915099**

A longhouse, with two cells is recorded by the RCAHMW 2012.

A site visit in July 2023 confirmed that this feature survives as a low earthwork with some exposed stonework lying within rough grass.

#### PRN 127858

#### **POST MEDIEVAL SHELTER SN71895091**

A shelter 3.5 x 2 m of low walls/banks recorded by the RCAHMW in 2012.

A site visit in July 2023 confirmed that this feature survives as a low earthwork with some exposed stonework lying within rough grass.

### PRN 130301

# **BRONZE AGE ROUND BARROW SN7295451185**

A circular mound around 11 m in diameter identified on LiDAR. A possible round barrow or cairn. A Pyper 2024. This site has not been verified from a site visit so its condition is unknown.

Heneb – Dyfed Archaeology advise that in order to comply with UKFS Forests and the historic environment guidance, the following advice should be adhered to in the Woodland Creation plan:

- Planting within the area outlined in green on the map should be avoided:
- tracks/loading areas should not cross this area.

Shapefiles are provided with polygons which have been digitised from LiDAR in order to ensure the correct locations of these features. Please ensure the planting design provides an additional buffer of no less than 10 metres from the polygons shown.