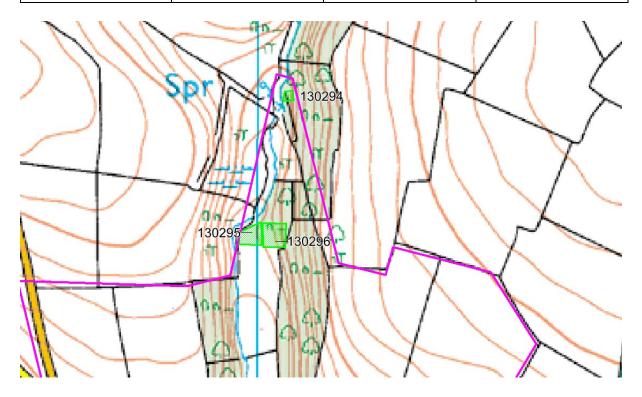

## Advice

(If the proposal is considered to be inappropriate at this location please provide an explanation)

| PRN    | Site Name | Summary                | Period   | Туре    | NGR        |
|--------|-----------|------------------------|----------|---------|------------|
| 130294 |           | A small cottage is     | POST     | COTTAGE | SN24052460 |
|        |           | recorded on the 1st    | MEDIEVAL |         |            |
|        |           | edition Ordnance       |          |         |            |
|        |           | Survey Map.            |          |         |            |
| 130295 |           | A cottage is recorded  | POST     | COTTAGE | SN23992440 |
|        |           | on the Tithe Map       | MEDIEVAL |         |            |
|        |           | (1850), but not shown  |          |         |            |
|        |           | on early OS maps.      |          |         |            |
| 130296 |           | A cottage is recorded  |          | COTTAGE | SN24022440 |
|        |           | on the Tithe Map 1850. |          |         |            |

Dyfed Archaeology therefore advise that in order to comply with UKFS Forests and the historic environment guidance, the following advice should be adhered to in the Woodland Creation plan:

- Planting within the area outlined in green on the map should be avoided
- Access tracks/loading areas should not cross this area.