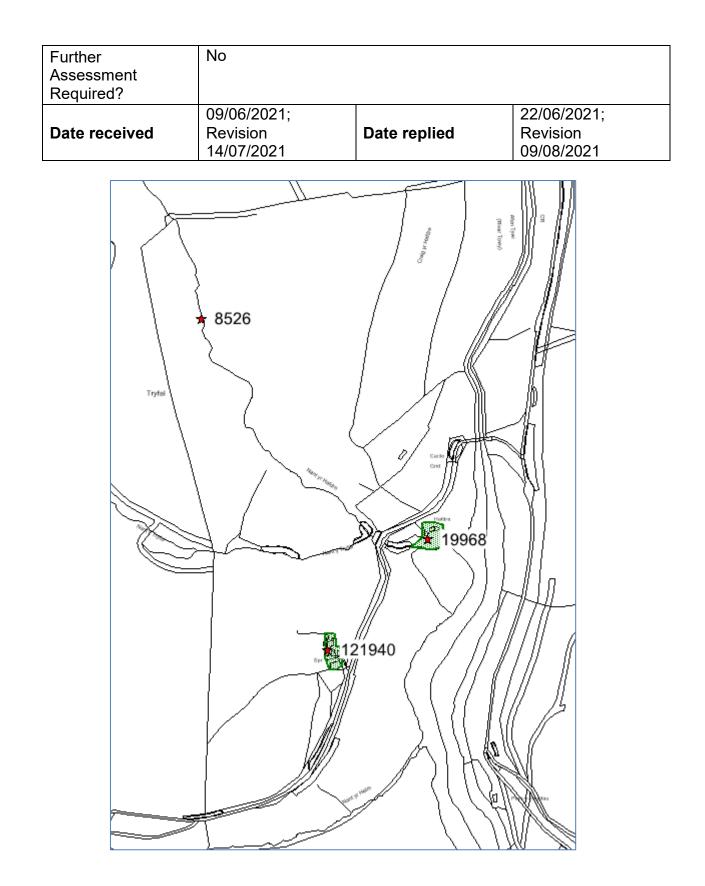

## Glastir Woodland Creation: Consent Advice Form

| CRN                                                                                                                           | A0059894                                                                                                                                                                                                                                                                                                                                                                                                                                                                                                                                                                                                                                                                                                                                                                                                                                                                                                                                                                                                                                                                                                                                                                                                                                                                             |
|-------------------------------------------------------------------------------------------------------------------------------|--------------------------------------------------------------------------------------------------------------------------------------------------------------------------------------------------------------------------------------------------------------------------------------------------------------------------------------------------------------------------------------------------------------------------------------------------------------------------------------------------------------------------------------------------------------------------------------------------------------------------------------------------------------------------------------------------------------------------------------------------------------------------------------------------------------------------------------------------------------------------------------------------------------------------------------------------------------------------------------------------------------------------------------------------------------------------------------------------------------------------------------------------------------------------------------------------------------------------------------------------------------------------------------|
| Glastir Farm Name                                                                                                             | Caron Estate GWC 7602158                                                                                                                                                                                                                                                                                                                                                                                                                                                                                                                                                                                                                                                                                                                                                                                                                                                                                                                                                                                                                                                                                                                                                                                                                                                             |
| and Scheme Ref.                                                                                                               |                                                                                                                                                                                                                                                                                                                                                                                                                                                                                                                                                                                                                                                                                                                                                                                                                                                                                                                                                                                                                                                                                                                                                                                                                                                                                      |
| Parcel No.                                                                                                                    | SN8053:0862, SN8053:2536,                                                                                                                                                                                                                                                                                                                                                                                                                                                                                                                                                                                                                                                                                                                                                                                                                                                                                                                                                                                                                                                                                                                                                                                                                                                            |
|                                                                                                                               | 09/08/2021 Additional parcel SN7462:3728                                                                                                                                                                                                                                                                                                                                                                                                                                                                                                                                                                                                                                                                                                                                                                                                                                                                                                                                                                                                                                                                                                                                                                                                                                             |
| NGR                                                                                                                           | SN80145363, SN74526229                                                                                                                                                                                                                                                                                                                                                                                                                                                                                                                                                                                                                                                                                                                                                                                                                                                                                                                                                                                                                                                                                                                                                                                                                                                               |
| Option No.                                                                                                                    | 802; 803                                                                                                                                                                                                                                                                                                                                                                                                                                                                                                                                                                                                                                                                                                                                                                                                                                                                                                                                                                                                                                                                                                                                                                                                                                                                             |
| Option Name                                                                                                                   | Native Woodland Carbon; Enhanced Mixed Woodland                                                                                                                                                                                                                                                                                                                                                                                                                                                                                                                                                                                                                                                                                                                                                                                                                                                                                                                                                                                                                                                                                                                                                                                                                                      |
| Date last cultivated                                                                                                          |                                                                                                                                                                                                                                                                                                                                                                                                                                                                                                                                                                                                                                                                                                                                                                                                                                                                                                                                                                                                                                                                                                                                                                                                                                                                                      |
| Additional                                                                                                                    |                                                                                                                                                                                                                                                                                                                                                                                                                                                                                                                                                                                                                                                                                                                                                                                                                                                                                                                                                                                                                                                                                                                                                                                                                                                                                      |
| information                                                                                                                   |                                                                                                                                                                                                                                                                                                                                                                                                                                                                                                                                                                                                                                                                                                                                                                                                                                                                                                                                                                                                                                                                                                                                                                                                                                                                                      |
| Service Provider                                                                                                              | Dyfed Archaeological Trust                                                                                                                                                                                                                                                                                                                                                                                                                                                                                                                                                                                                                                                                                                                                                                                                                                                                                                                                                                                                                                                                                                                                                                                                                                                           |
| Officer                                                                                                                       | Alice Pyper                                                                                                                                                                                                                                                                                                                                                                                                                                                                                                                                                                                                                                                                                                                                                                                                                                                                                                                                                                                                                                                                                                                                                                                                                                                                          |
| HEF UID                                                                                                                       | 315768, 315769, 311207                                                                                                                                                                                                                                                                                                                                                                                                                                                                                                                                                                                                                                                                                                                                                                                                                                                                                                                                                                                                                                                                                                                                                                                                                                                               |
| Decision<br>(If the proposal is<br>considered to be<br>inappropriate at this<br>location please<br>provide an<br>explanation) | There are two Historic Environment Features (PRNs 19968, 121940) within the consultation area, both are historic farmsteads. Modern aerial photographs indicate these are still upstanding and may be in use still. Green polygons have been drawn around the core of the historic farmsteads, within which no planting should take place. In addition, historic field banks extend out from these two farmsteads, these must be protected from damage.<br>A bronze age burnt mound (PRN 8526) is recorded in close proximity to the Nant yr Hafdre, but we have no up to date information on its precise location. These features are recognised as a kidney shaped mounds made up of burnt stones. We recommend that open space be incorporated into this area to avoid causing damage to this or any associated features.<br>Revision 05/08/2021 to include second parcel SN7462:3728, PRN 125809 – A caimfield identified during the Royal Commissions Upland Survey. Some of these may be clearance cairns but given the close proximity of the scheduled monument funerary cairn (PRN 8545: CD186) there may well be more which are Bronze Age funerary monuments. A Pyper 2021<br>The area marked in green should be protected from damage; no planting and vehicle tracking. |