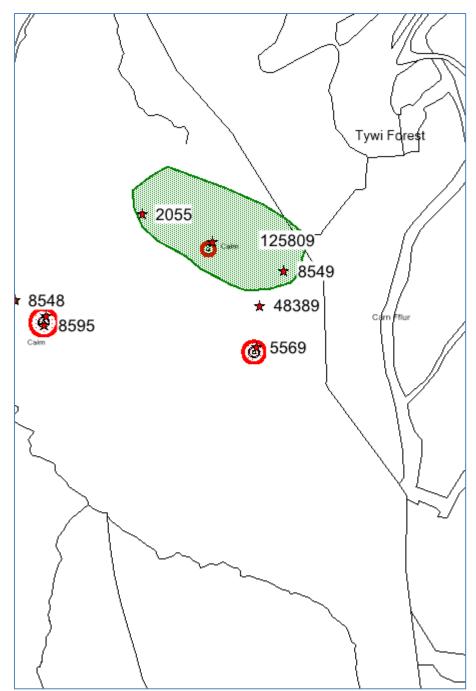

## Glastir Woodland Creation: Consent Advice Form

| CRN                                                                                                                           | A0059894                                                                                                                                                                                                                                                                                                                                                                                                                                                                                                                                                                                                                                                                                                                                                                                                                                                                                                                                                                                                                                                                                                                                                                                                                                                                             |
|-------------------------------------------------------------------------------------------------------------------------------|--------------------------------------------------------------------------------------------------------------------------------------------------------------------------------------------------------------------------------------------------------------------------------------------------------------------------------------------------------------------------------------------------------------------------------------------------------------------------------------------------------------------------------------------------------------------------------------------------------------------------------------------------------------------------------------------------------------------------------------------------------------------------------------------------------------------------------------------------------------------------------------------------------------------------------------------------------------------------------------------------------------------------------------------------------------------------------------------------------------------------------------------------------------------------------------------------------------------------------------------------------------------------------------|
| Glastir Farm Name                                                                                                             | Caron Estate GWC 7602158                                                                                                                                                                                                                                                                                                                                                                                                                                                                                                                                                                                                                                                                                                                                                                                                                                                                                                                                                                                                                                                                                                                                                                                                                                                             |
| and Scheme Ref.                                                                                                               |                                                                                                                                                                                                                                                                                                                                                                                                                                                                                                                                                                                                                                                                                                                                                                                                                                                                                                                                                                                                                                                                                                                                                                                                                                                                                      |
| Parcel No.                                                                                                                    | SN8053:0862, SN8053:2536,                                                                                                                                                                                                                                                                                                                                                                                                                                                                                                                                                                                                                                                                                                                                                                                                                                                                                                                                                                                                                                                                                                                                                                                                                                                            |
|                                                                                                                               | 09/08/2021 Additional parcel SN7462:3728                                                                                                                                                                                                                                                                                                                                                                                                                                                                                                                                                                                                                                                                                                                                                                                                                                                                                                                                                                                                                                                                                                                                                                                                                                             |
| NGR                                                                                                                           | SN80145363, SN74526229                                                                                                                                                                                                                                                                                                                                                                                                                                                                                                                                                                                                                                                                                                                                                                                                                                                                                                                                                                                                                                                                                                                                                                                                                                                               |
| Option No.                                                                                                                    | 802; 803                                                                                                                                                                                                                                                                                                                                                                                                                                                                                                                                                                                                                                                                                                                                                                                                                                                                                                                                                                                                                                                                                                                                                                                                                                                                             |
| Option Name                                                                                                                   | Native Woodland Carbon; Enhanced Mixed Woodland                                                                                                                                                                                                                                                                                                                                                                                                                                                                                                                                                                                                                                                                                                                                                                                                                                                                                                                                                                                                                                                                                                                                                                                                                                      |
| Date last cultivated                                                                                                          |                                                                                                                                                                                                                                                                                                                                                                                                                                                                                                                                                                                                                                                                                                                                                                                                                                                                                                                                                                                                                                                                                                                                                                                                                                                                                      |
| Additional                                                                                                                    |                                                                                                                                                                                                                                                                                                                                                                                                                                                                                                                                                                                                                                                                                                                                                                                                                                                                                                                                                                                                                                                                                                                                                                                                                                                                                      |
| information                                                                                                                   |                                                                                                                                                                                                                                                                                                                                                                                                                                                                                                                                                                                                                                                                                                                                                                                                                                                                                                                                                                                                                                                                                                                                                                                                                                                                                      |
| Service Provider                                                                                                              | Dyfed Archaeological Trust                                                                                                                                                                                                                                                                                                                                                                                                                                                                                                                                                                                                                                                                                                                                                                                                                                                                                                                                                                                                                                                                                                                                                                                                                                                           |
| Officer                                                                                                                       | Alice Pyper                                                                                                                                                                                                                                                                                                                                                                                                                                                                                                                                                                                                                                                                                                                                                                                                                                                                                                                                                                                                                                                                                                                                                                                                                                                                          |
| HEF UID                                                                                                                       | 315768, 315769, 311207                                                                                                                                                                                                                                                                                                                                                                                                                                                                                                                                                                                                                                                                                                                                                                                                                                                                                                                                                                                                                                                                                                                                                                                                                                                               |
| Decision<br>(If the proposal is<br>considered to be<br>inappropriate at this<br>location please<br>provide an<br>explanation) | There are two Historic Environment Features (PRNs 19968, 121940) within the consultation area, both are historic farmsteads. Modern aerial photographs indicate these are still upstanding and may be in use still. Green polygons have been drawn around the core of the historic farmsteads, within which no planting should take place. In addition, historic field banks extend out from these two farmsteads, these must be protected from damage.<br>A bronze age burnt mound (PRN 8526) is recorded in close proximity to the Nant yr Hafdre, but we have no up to date information on its precise location. These features are recognised as a kidney shaped mounds made up of burnt stones. We recommend that open space be incorporated into this area to avoid causing damage to this or any associated features.<br>Revision 05/08/2021 to include second parcel SN7462:3728, PRN 125809 – A caimfield identified during the Royal Commissions Upland Survey. Some of these may be clearance cairns but given the close proximity of the scheduled monument funerary cairn (PRN 8545: CD186) there may well be more which are Bronze Age funerary monuments. A Pyper 2021<br>The area marked in green should be protected from damage; no planting and vehicle tracking. |