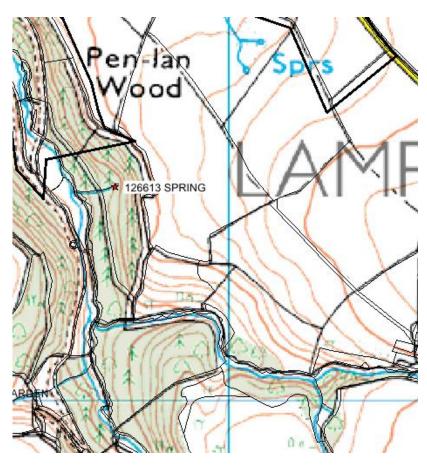

Reproduced by permission of Ordnance Survey on behalf of HMSO © Crown Copyright and database right 2011. All rights reserved. Ordnance Survey License number 100017916

| PRN    | Summary                                                 | Туре   | NGR          |
|--------|---------------------------------------------------------|--------|--------------|
| 126613 | Spring marked on<br>1st edition OS<br>historic mapping. | Spring | SN1482313329 |