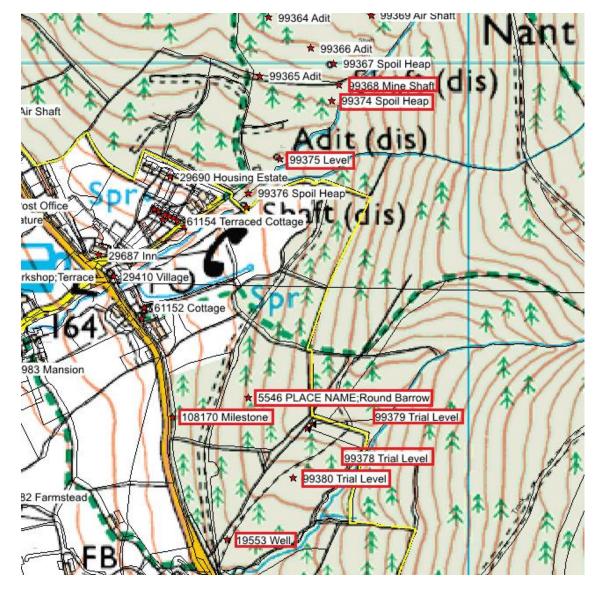

# FLA 447 21-22 Cefn Ystrad Ffin near Rhandirmwyn

Thank you for your consultation. I have checked the map boundaries against the regional Historic Environment Record (HER) and other sources and note the following historic environment features recorded within the consultation area. The features included in the consultation area are highlighted in red due to the high number of other features in the immediate area.

Reproduced by permission of Ordnance Survey on behalf of HMSO © Crown Copyright and database right 2011. All rights reserved. Ordnance Survey License number 100017916

Cadeirydd/Chair Judith Wainwright MA MSc FIC FRSA

|             |                                                                                                                                                                                                                        |                              | Luca              |
|-------------|------------------------------------------------------------------------------------------------------------------------------------------------------------------------------------------------------------------------|------------------------------|-------------------|
| PRN         | Summary                                                                                                                                                                                                                | Type                         | NGR               |
| PRN<br>5546 | The field in which this site is presumed to be located was visited by the RCAHM in 1917 who recorded that the name of the field was 'Cae Carnau', 'the field of cairns', although there were no signs of a mound.^When | Type PLACENAME; Round Barrow | NGR<br>SN78694353 |
| 10552       | the OS revisited the area in 1976 there were no traces of cairns within the field, nor was anything visible on APs.                                                                                                    | Wall                         | CNZOCCAZZZ        |
| 19553       | A well shown on the<br>1964 6" Ordnance<br>Survey map. RPS<br>Dec.2002                                                                                                                                                 | Well                         | SN78664333        |
| 99368       | Vegetated crater<br>and tip.<br>See PRNs 8880 and<br>17443 for further<br>references. K<br>Murphy based on R<br>Protheroe Jones<br>2010.                                                                               | Mine Shaft                   | SN7881843969      |
| 99374       | Vegetated crater and tip. See PRNs 8880 and 17443 for further references. K Murphy based on R Protheroe Jones 2010.                                                                                                    | Spoil Heap                   | SN7880843947      |
| 99375       | Large gully; run-in level. See PRNs 8880 and 17443 for further references. K Murphy based on R Protheroe Jones 2010.                                                                                                   | Level                        | SN7873543865      |
| 99378       | Marked on OS<br>1:2500 2nd ed map<br>as 'Old Trial Levels'.                                                                                                                                                            | Trial Level                  | SN7877343486      |

|        | 1 1                                                                                                                                                                                                                                                             |             |              |
|--------|-----------------------------------------------------------------------------------------------------------------------------------------------------------------------------------------------------------------------------------------------------------------|-------------|--------------|
|        | Not examined in 2010.  K Murphy based on R Protheroe Jones 2010.                                                                                                                                                                                                |             |              |
| 99379  | Recorded as 'Old<br>Trial Levels' on OS<br>1:2500 2nd ed. Not<br>examined in 2010.<br>K Murphy based on<br>R Protheroe Jones<br>2010.                                                                                                                           | Trial Level | SN7878043493 |
| 99380  | Listed as 'Old Trial Level' on OS 1:2500 2nd ed map and shown with a spoil tip to the south. Not visited in 2010. K Murphy based on R Protheroe Jones 2010.                                                                                                     | Trial Level | SN7875343417 |
| 108170 | A milestone on the Llandovery turnpike road north. Appears on Ordnance Survey 1st edition 1886 labelled "Llandovery 7". Also appears on Ordnance Survey 2nd edition 1907 labelled the same. Also carries a bench mark value given as 560.9 (H. Pritchard, 2016) | Milestone   | SN7858343503 |