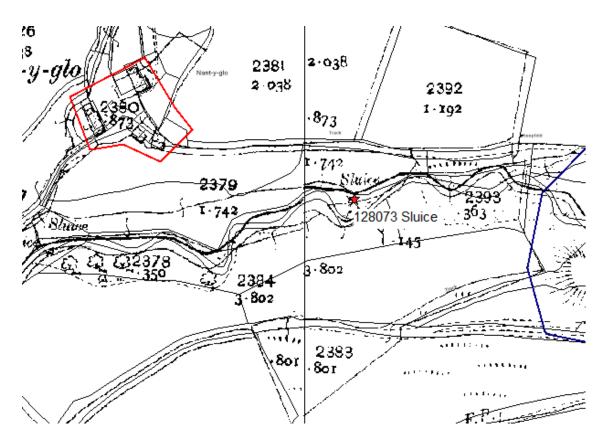

Reproduced by permission of Ordnance Survey on behalf of HMSO © and database right Crown copyright and Landmark Information Group Ltd (All rights reserved 25/10/2020)

| PRN    | Summary                                                 | Type   | NGR          |
|--------|---------------------------------------------------------|--------|--------------|
| 128073 | Sluice marked on<br>2nd edition OS<br>historic mapping. | Sluice | SN7788144723 |

Cadeirydd/Chair Judith Wainwright MA MSc FIC FRSA

Cyfarwyddwr/Director Mr K Murphy BA MCIfA

The current condition of these features is unknown; however they may survive as ruins, earthworks or below ground archaeology. Felling operations should avoid causing damage in these areas.