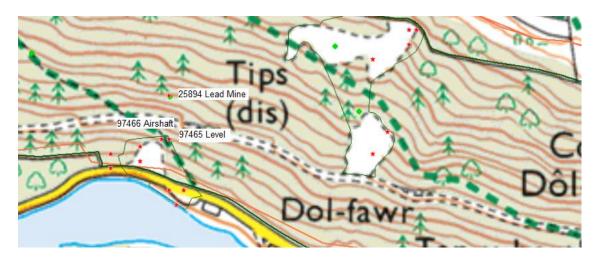

Reproduced by permission of Ordnance Survey on behalf of HMSO © Crown Copyright and database right 2011. All rights reserved. Ordnance Survey License number 100017916

| PRN   | Summary                                                                                                                                                                                                                        | Туре      | NGR        |
|-------|--------------------------------------------------------------------------------------------------------------------------------------------------------------------------------------------------------------------------------|-----------|------------|
| 25894 | A relatively<br>successful small<br>19th century lead<br>mine, with a<br>recorded lead ore<br>output of 1400<br>tons.                                                                                                          | Lead Mine | SN70307960 |
| 97465 | Level recorded<br>within the Gellieirin<br>lead mine (PRN<br>25894) on the 1888<br>1st edition<br>Ordnance Survey<br>map.<br>"Taylor's Level:<br>open, rock-cut,<br>modern brick wier<br>(?) just inside"<br>(Protheroe-Jones, | Level     | SN70297954 |

Cadeirydd/Chair Judith Wainwright MA MSc FIC FRSA

Cyfarwyddwr/Director Mr K Murphy BA MCIfA

|       | 1993, Mine no.132,                                                                                                                                                                                          |          |            |
|-------|-------------------------------------------------------------------------------------------------------------------------------------------------------------------------------------------------------------|----------|------------|
|       | Site no.8).                                                                                                                                                                                                 |          |            |
|       | See PRN 25894 for                                                                                                                                                                                           |          |            |
|       | further references.                                                                                                                                                                                         |          |            |
| 97466 | "Small airshaft,<br>rock-cut, into<br>Taylor's Level (PRN<br>97465)" (Protheroe-<br>Jones, 1993, Mine<br>no.132, Site no.9)<br>recorded during<br>survey of Gellieirin<br>lead mine (PRN<br>25894). See PRN | Airshaft | SN70307954 |
|       | 25894 for further                                                                                                                                                                                           |          |            |
|       | references.                                                                                                                                                                                                 |          |            |