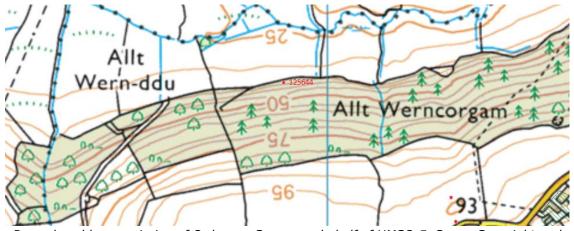

Reproduced by permission of Ordnance Survey on behalf of HMSO © Crown Copyright and database right 2011. All rights reserved. Ordnance Survey License number 100017916

| PRN    | Summary                                                                                                                                                             | Type            | NGR        |
|--------|---------------------------------------------------------------------------------------------------------------------------------------------------------------------|-----------------|------------|
| 125644 | Anti-tank ditch - an excavation that extended from Allt Werncorgam to Pante. Can be traced as a hollow for most of its length. JS based on B.A.Malaws, RCAHMW, 2010 | Anti-Tank Ditch | SN37911843 |