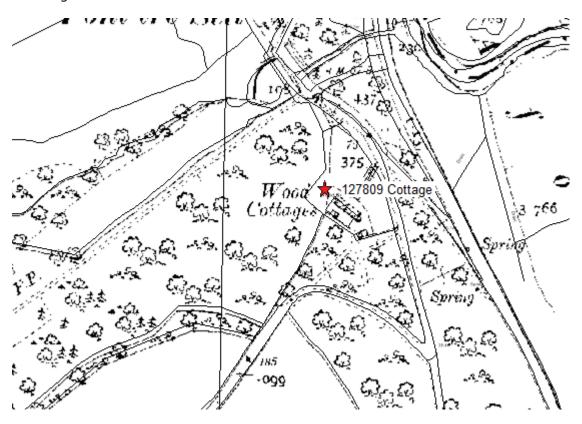

Reproduced by permission of Ordnance Survey on behalf of HMSO © Crown Copyright and database right 2011. All rights reserved. Ordnance Survey License number 100017916

| PRN    | Summary                                                              | Type    | NGR          |
|--------|----------------------------------------------------------------------|---------|--------------|
| 127809 | Building named 'Wood Cottages' marked on both 1st and 2nd edition OS | Cottage | SN2505224528 |
|        | historic mapping.                                                    |         |              |

Cadeirydd/Chair Judith Wainwright MA MSc FIC FRSA

Cyfarwyddwr/Director Mr K Murphy BA MCIfA

The current condition of these features is unknown; however they may survive as ruins, earthworks or below ground archaeology. Felling operations should avoid causing damage in these areas.