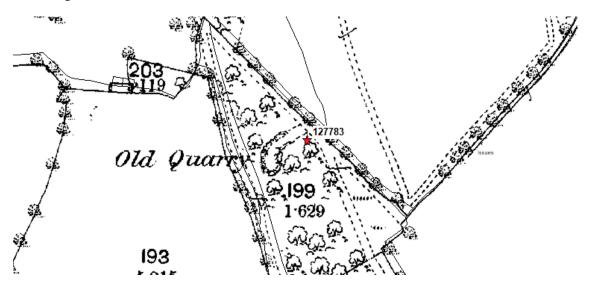

Reproduced by permission of Ordnance Survey on behalf of HMSO © Crown Copyright and database right 2011. All rights reserved. Ordnance Survey License number 100017916

| PRN    | Summary                                                     | Туре   | NGR          |
|--------|-------------------------------------------------------------|--------|--------------|
| 127783 | Old Quarry marked<br>on 1st edition OS<br>historic mapping. | Quarry | SN1853241834 |

The current condition of these features is unknown; however they may survive as ruins, earthworks or below ground archaeology. Felling operations should avoid causing damage in these areas.

There is always the possibility for previously unknown remains to survive within this area of which we have no knowledge. Should further archaeological features or finds be identified it is important that Dyfed Archaeological Trust Heritage Management is informed and further information and advice can then be provided as required.