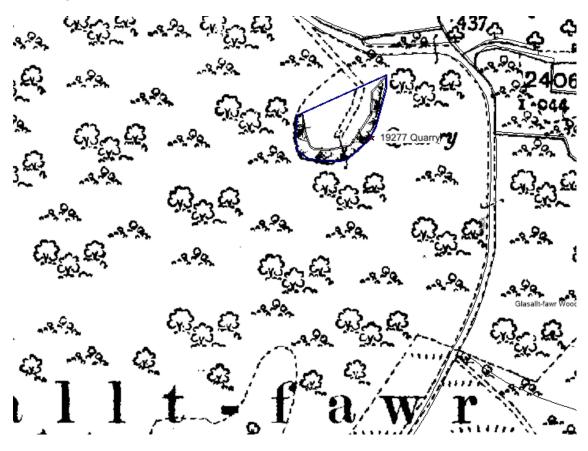

Reproduced by permission of Ordnance Survey on behalf of HMSO © Crown Copyright and database right 2011. All rights reserved. Ordnance Survey License number 100017916

| PRN   | Summary                                                                 | Туре   | NGR        |
|-------|-------------------------------------------------------------------------|--------|------------|
| 19277 | Quarry marked on<br>both 1st and 2nd<br>edition OS historic<br>mapping. | Quarry | SN73063086 |