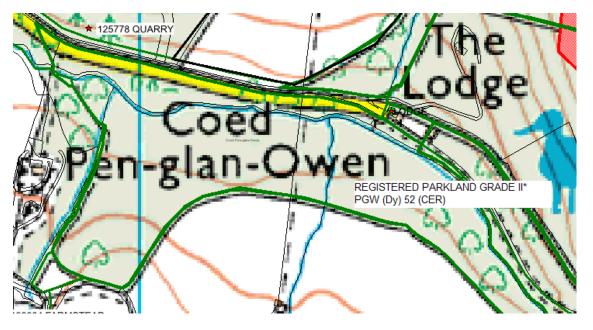

Reproduced by permission of Ordnance Survey on behalf of HMSO © Crown Copyright and database right 2011. All rights reserved. Ordnance Survey License number 100017916

| PRN   | Summary                                                                                                                                                                                                                                               | Туре     | NGR        |
|-------|-------------------------------------------------------------------------------------------------------------------------------------------------------------------------------------------------------------------------------------------------------|----------|------------|
| 36861 | Registered parkland of Nanteos. Cadw's register entry evaluates it at Grade II* and it is described thus; 'The well preserved house, outbuildings, grounds and landscape park of Nanteos together form one of the most important survivals of a grand | Parkland | SN62047862 |

Future woodland management should address how best to maintain the historic configuration and visual character of the landscape park around Nanteos. Nanteos is a Cadw Grade II\* registered parkland (Shown here are a Green Polygon). It is important that Cadw is consulted for further advice as part of this application.