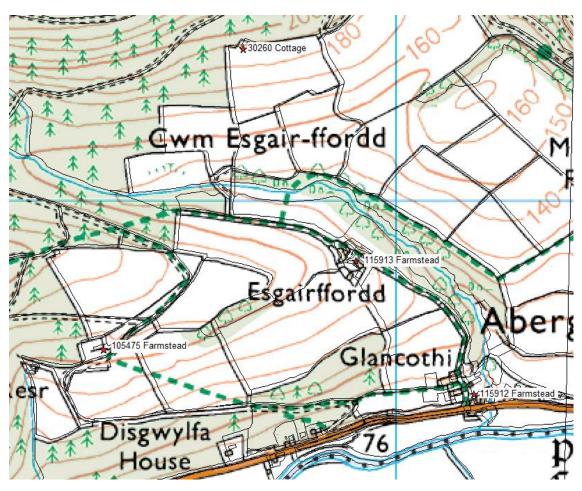

Reproduced by permission of Ordnance Survey on behalf of HMSO © Crown Copyright and database right 2011. All rights reserved. Ordnance Survey License number 100017916

| PRN   | Summary                                                | Туре    | NGR        |
|-------|--------------------------------------------------------|---------|------------|
| 30260 | Small enclosure<br>shown on 2nd and<br>1964 ed OS maps | Cottage | SN57713428 |

# ymddiriedolaeth archaeolegol

|                                                                                                                                           |                                       |           | 1            | -                                                             |
|-------------------------------------------------------------------------------------------------------------------------------------------|---------------------------------------|-----------|--------------|---------------------------------------------------------------|
|                                                                                                                                           | that possibly                         |           |              |                                                               |
|                                                                                                                                           | enclosed a dwelling.                  |           |              |                                                               |
|                                                                                                                                           | 1st ed OS map not                     |           |              |                                                               |
|                                                                                                                                           | available for                         |           |              |                                                               |
|                                                                                                                                           | consultation. JH                      |           |              | YMDDIRIEDOLAETH<br>ARCHAEOLEGOL                               |
|                                                                                                                                           | June 1995; This site                  |           |              | DYFED CYF                                                     |
|                                                                                                                                           | lies within holding                   |           |              |                                                               |
| no.148 on the<br>Llanybydder parish<br>tithe map, namely<br>"Disgwylfa Cottage<br>and holding". A<br>cottage is shown<br>and on the first |                                       |           |              | The Corner House<br>6 Stryd Caerfyrddin                       |
|                                                                                                                                           |                                       |           |              | Llandeilo                                                     |
|                                                                                                                                           |                                       |           |              | Sir Gaerfyrddin                                               |
|                                                                                                                                           |                                       |           |              | SA19 6AE                                                      |
|                                                                                                                                           |                                       |           |              | 01558 823121                                                  |
|                                                                                                                                           |                                       |           |              |                                                               |
|                                                                                                                                           |                                       |           |              | Ebost<br>info@dyfedarchaeology.org.uk                         |
|                                                                                                                                           | edition 6" (1891)                     |           |              | Gwefan                                                        |
|                                                                                                                                           | Ordnance Survey                       |           |              | www.archaeolegdyfed.org.uk                                    |
|                                                                                                                                           |                                       |           |              |                                                               |
|                                                                                                                                           | map (sheet                            |           |              | Cwmni cyfyngedig (1198990)                                    |
|                                                                                                                                           | xxv.NW) it is                         |           |              | ynghyd ag elusen gofrestredig<br>(504616) yw'rYmddiriedolaeth |
|                                                                                                                                           | named as Rhiwlas.<br>PR 2003 based on |           |              |                                                               |
|                                                                                                                                           |                                       |           |              |                                                               |
| 105175                                                                                                                                    | RPS 2003                              | <b>–</b>  | 015740700704 |                                                               |
| 105475                                                                                                                                    | Disgwylfa                             | Farmstead | SN5748733731 |                                                               |
|                                                                                                                                           | farmstead, with                       |           |              |                                                               |
|                                                                                                                                           | orchard, recorded                     |           |              | DYFED                                                         |
|                                                                                                                                           | on the 1888 1st                       |           |              | ARCHAEOLOGICAL                                                |
|                                                                                                                                           | edition and 1906                      |           |              | TRUST LTD                                                     |
|                                                                                                                                           | 2nd edition                           |           |              |                                                               |
|                                                                                                                                           | Ordnance Survey                       |           |              | The Corner House<br>6 Carmarthen Street                       |
|                                                                                                                                           | maps. Not shown                       |           |              | Llandeilo                                                     |
|                                                                                                                                           | on modern                             |           |              | Carmarthenshire                                               |
|                                                                                                                                           | mapping. Remains                      |           |              | SA19 6AE                                                      |
|                                                                                                                                           | of farmhouse and                      |           |              | 01558 823121                                                  |
|                                                                                                                                           | other structures                      |           |              | 01550 025121                                                  |
|                                                                                                                                           | survive well as                       |           |              | Email                                                         |
|                                                                                                                                           | ruined walls up to                    |           |              | info@dyfedarchaeology.org.uk<br>Web                           |
|                                                                                                                                           | 2m high.                              |           |              | www.dyfedarchaeology.org.uk                                   |
|                                                                                                                                           | (H.Pritchard, 2014)                   |           |              | The Trust is both a Limited                                   |
|                                                                                                                                           | (M.Ings, 2013)                        |           |              | Company (1198990) and a<br>Registered Charity (504616)        |
| 115912                                                                                                                                    | Farmstead recorded                    | Farmstead | SN5815633636 |                                                               |
|                                                                                                                                           | on 2nd edition,                       |           |              |                                                               |
|                                                                                                                                           | 1:2500 Ordnance                       |           |              |                                                               |
|                                                                                                                                           | Survey map.                           |           |              |                                                               |
| 155913                                                                                                                                    | Farmstead recorded                    | Farmstead | SN5792633886 | 1                                                             |
|                                                                                                                                           | on 2nd edition,                       |           |              | (CID)                                                         |
|                                                                                                                                           | 1:2500 Ordnance                       |           |              | HOUSE PRO                                                     |
|                                                                                                                                           | Survey map.                           |           |              | o Cl/A ż                                                      |
|                                                                                                                                           | Survey man                            |           |              |                                                               |