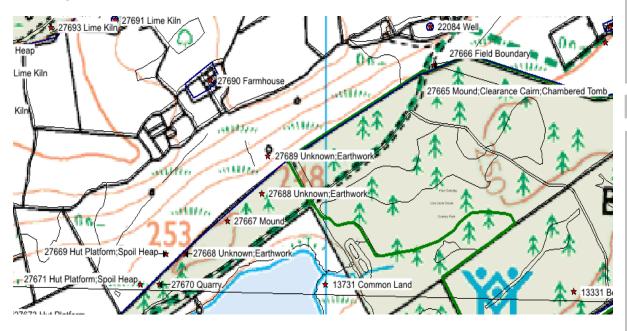

Reproduced by permission of Ordnance Survey on behalf of HMSO © Crown Copyright and database right 2011. All rights reserved. Ordnance Survey License number 100017916

| PRN   | Summary                                                                                                                     | Туре                                         | NGR        |
|-------|-----------------------------------------------------------------------------------------------------------------------------|----------------------------------------------|------------|
| 27665 | A possible circular mound/clearance cairn. Located within Llyn Llech Owain Country Park.                                    | Mound; Clearance<br>Cairn; Chambered<br>Tomb | SN57171549 |
| 27666 | A possible short length of boundary bank, one end of which terminates at an earthern mound (PRN 27665). Located within Llyn | Field Boundary                               | SN57171549 |

Cyfarwyddwr/Director Mr K Murphy BA MCIfA

|       |                                                                                                                                                                                | archaeo                     | rogical ii   |
|-------|--------------------------------------------------------------------------------------------------------------------------------------------------------------------------------|-----------------------------|--------------|
|       | Llech Owain                                                                                                                                                                    |                             |              |
|       | Country Park.                                                                                                                                                                  |                             |              |
| 27667 | A prominent mound of large stones protruding through the grass and heather. Located within Llyn Llech Owain Country Park.                                                      | Mound                       | SN5684615284 |
| 27668 | Earth mound-<br>possibly quarry<br>spoil. Located<br>within Llyn Llech<br>Owain Country<br>Park.                                                                               | Earthwork;<br>Unknown       | SN56781524   |
| 27669 | Possible hut platform or more probably a result of quarrying .Located within Llyn Llech Owain Country Park.                                                                    | Spoil Heap; Hut<br>Platform | SN56751524   |
| 27670 | Small quarry scoop - located within Llyn Llech Owain Country Park.                                                                                                             | Quarry                      | SN56741520   |
| 27671 | Circular<br>platform/quarry<br>spoil? Located<br>within Llyn Llech<br>Owain Country<br>Park.                                                                                   | Spoil Heap; Hut<br>Platform | SN56711520   |
| 27688 | Grassy mound, 11.5m north-west to south-east x 8.2m, up to 1.5m high. Sub-circular. South-east end truncated by fence and ploughing of forestry. P.Sambrook, 1994.             | Earthwork;<br>Unknown       | SN56901532   |
| 27689 | Grassy mound 9.0m north-west to south-east x 4.5m up to 1.5m high. Wedge-shaped. Unknown part of south-east end truncated by fence and ploughing of forestry. P.Sambrook 1994. | Earthwork;<br>Unknown       | SN56911537   |