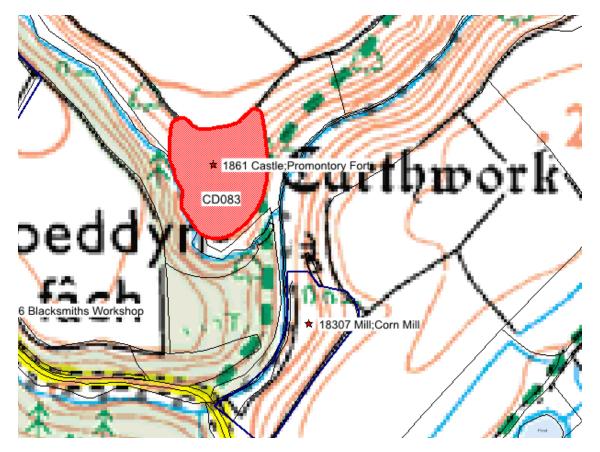

Reproduced by permission of Ordnance Survey on behalf of HMSO © Crown Copyright and database right 2011. All rights reserved. Ordnance Survey License number 100017916

| PRN  | Summary                                                                                                          | Туре                       | NGR        |
|------|------------------------------------------------------------------------------------------------------------------|----------------------------|------------|
| 1861 | Castell Moeddin<br>Fach is a small<br>inland promontory<br>fort. A small<br>triangular-shaped<br>promontory with | Castle;<br>Promontory Fort | SN47495142 |

# ymddiriedolaeth archaeolegol

|       | steep slopes on the                    |                  |              |                                                             |
|-------|----------------------------------------|------------------|--------------|-------------------------------------------------------------|
|       | west, south and                        |                  |              |                                                             |
|       | east sides down to                     |                  |              |                                                             |
|       | small streams is                       |                  |              | YMDDIRIEDOLAETH                                             |
|       | heavily defended by                    |                  |              | ARCHAEOLEGOL                                                |
|       | a bank and ditch on                    |                  |              | DYFED CYF                                                   |
|       | the north side.                        |                  |              | The Corner House                                            |
|       | Overall this defence                   |                  |              | 6 Stryd Caerfyrddin<br>Llandeilo                            |
|       | measures 35m                           |                  |              | Sir Gaerfyrddin                                             |
|       | long, 13m wide and                     |                  |              | SA19 6AE                                                    |
|       | about 2m high.                         |                  |              | 01558 823121                                                |
|       | There is a simple<br>entrance about 4m |                  |              | 01550 025121                                                |
|       | wide in its centre.                    |                  |              | Ebost<br>info@dyfedarchaeology.org.uk                       |
|       | The interior area                      |                  |              | Gwefan                                                      |
|       | enclosed is very                       |                  |              | www.archaeolegdyfed.org.uk                                  |
|       | small,                                 |                  |              |                                                             |
|       | approximately 50m                      |                  |              | Cwmni cyfyngedig (1198990)<br>ynghyd ag elusen gofrestredig |
|       | north - south and                      |                  |              | (504616) yw'rYmddiriedolaeth                                |
|       | 25m east - west. It                    |                  |              |                                                             |
|       | is probably an Iron                    |                  |              |                                                             |
|       | Age fort, but King                     |                  |              |                                                             |
|       | has listed it as a                     |                  |              |                                                             |
|       | possible medieval                      |                  |              |                                                             |
|       | castle site. The site                  |                  |              | DYFED                                                       |
|       | is under bracken.                      |                  |              | ARCHAEOLOGICAL<br>TRUST LTD                                 |
|       | K Murphy 15                            |                  |              | TRUST LTD                                                   |
|       | December 2005 -                        |                  |              | The Corner House                                            |
|       | from various                           |                  |              | 6 Carmarthen Street<br>Llandeilo                            |
|       | sources.                               |                  |              | Carmarthenshire                                             |
| 18307 | Felin Blaenau corn                     | Mill ; Corn Mill | SN4756951289 | SA19 6AE                                                    |
|       | mill is recorded on                    | ,                |              | 01558 823121                                                |
|       | the 1889 1st edition                   |                  |              | 01558 825121                                                |
|       | Ordnance Survey                        |                  |              | Email                                                       |
|       | map as part of a                       |                  |              | info@dyfedarchaeology.org.uk<br>Web                         |
|       | small complex of                       |                  |              | www.dyfedarchaeology.org.uk                                 |
|       | three or four                          |                  |              | The Trust is both a Limited                                 |
|       | buildings within a                     |                  |              | Company (1198990) and a<br>Registered Charity (504616)      |
|       | steep-sided stream                     |                  |              |                                                             |
|       | valley. Two                            |                  |              |                                                             |
|       | buildings are still                    |                  |              |                                                             |
|       | depicted on the                        |                  |              |                                                             |
|       | 1905 2nd ed. O.S.                      |                  |              |                                                             |
|       | but are gone from                      |                  |              | CONSTERS                                                    |
|       | modern mapping,                        |                  |              | CITA                                                        |
|       | the site described                     |                  |              |                                                             |
|       | (1983) as a ruin in                    |                  |              | MISP                                                        |
|       | impenetrable                           |                  |              |                                                             |
|       | forestry plantation                    |                  |              | Cadeirydd/Chair<br>Judith Wainwright MA MSc                 |
|       | (M.Ings, 2012, from various sources)   |                  |              | FIC FRSA                                                    |
|       |                                        |                  |              | Cyfarwyddwr/Director                                        |
|       |                                        |                  |              | Mr K Murphy BA MCIfA                                        |

The current condition of some of these features is unknown; however they may survive as ruins, earthworks or below ground archaeology. Felling operations should avoid causing damage in these areas.

There is always the possibility for previously unknown remains to survive within this area of which we have no knowledge. Should further archaeological features or finds be identified it is important that Dyfed Archaeological Trust Heritage Management is informed and further information and advice can then be provided as required.