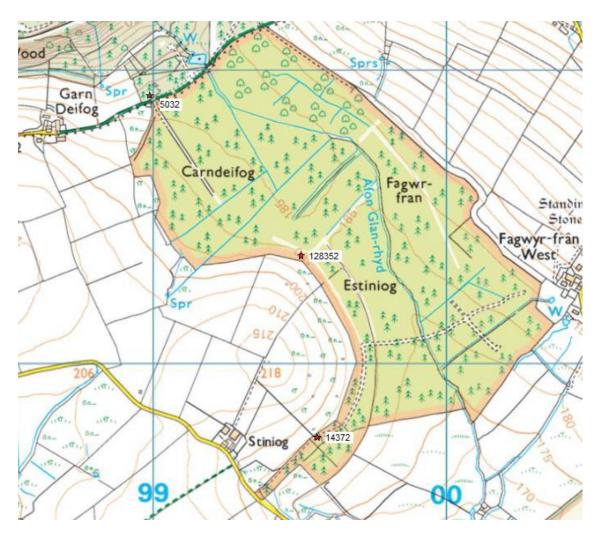

Cadeirydd/Chair Judith Wainwright MA MSc FIC FRSA

Cyfarwyddwr/Director Mr K Murphy BA MCIfA

| PRN    | Summary                                                                                                                                                                                                                       | Туре         | NGR          |
|--------|-------------------------------------------------------------------------------------------------------------------------------------------------------------------------------------------------------------------------------|--------------|--------------|
| 5032   | A "Garn" place-<br>name on the parish<br>tithe map that may<br>have indicated a<br>round barrow or<br>cairn existed here.<br>Not visited during<br>the PFRS project in<br>2003. N Cook PFRS<br>2004                           | Round Barrow | SM98973190   |
| 14372  | Denuded<br>earthworks of a<br>terraced field<br>system. In places,<br>depressions in the<br>pasture may mark<br>the plough-levelled<br>remains of house<br>platforms or hut<br>scoops. J. Smith<br>based on T. Driver<br>2020 | Field System | SM993307     |
| 128352 | 'Old Gravel Pits'<br>marked on the 1st<br>edition OS historic<br>mapping. Not<br>marked on the 2nd<br>edition.                                                                                                                | Gravel Pit   | SM9947131367 |

The current condition of these features is unknown; however, they may survive as ruins, earthworks or below ground archaeology. In order to comply with UKFS Forests and the historic environment guidance, DAT advise that these historic environment features (shown in green on the attached map) must be protected from damage during felling operations and that no restocking should take place within these defined areas. In addition, any ancillary operations tracks, stacking and loading areas etc must not intrude into these areas.

Reproduced by permission of Ordnance Survey on behalf of HMSO © Crown Copyright and database right 2011. All rights reserved. Ordnance Survey License number 100017916