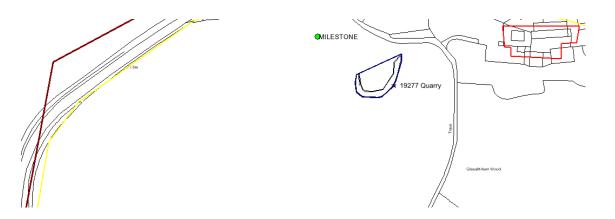

Reproduced by permission of Ordnance Survey on behalf of HMSO © Crown Copyright and database right 2011. All rights reserved. Ordnance Survey License number 100017916

| PRN   | Summary                                                                 | Туре   | NGR        |
|-------|-------------------------------------------------------------------------|--------|------------|
| 19277 | Quarry marked on<br>both 1st and 2nd<br>edition OS historic<br>mapping. | Quarry | SN73063086 |

The current condition of these features is unknown; however they may survive as ruins, earthworks or below ground archaeology. Felling operations should avoid causing damage in these areas.

There is always the possibility for previously unknown remains to survive within this area of which we have no knowledge. Should further archaeological features or finds be identified it is important that Dyfed Archaeological Trust Heritage Management is informed and further information and advice can then be provided as required. YMDDIRIEDOLAETH ARCHAEOLEGOL DYFED CYF