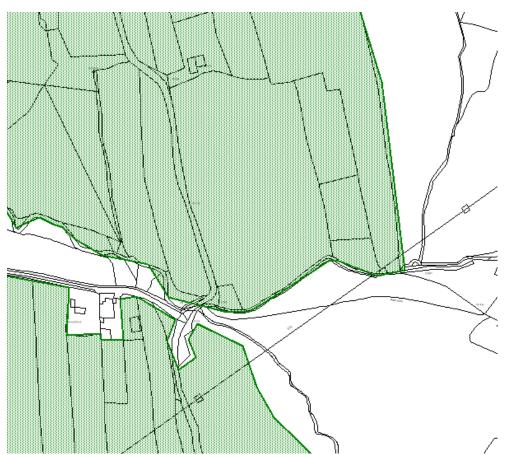

# FLA 173 21-22 East Lane Land

Thank you for your consultation. I have checked the map boundaries against the regional Historic Environment Record (HER) and note that this lies within a landscape where a Medieval Open Field System is preserved, and is described on the HER as;

# PRN 6412 Medieval Open Field System Description:

Tithe map and later cartographic and topographical evidence in the shape of, and grouping of, enclosed strip fields of former open medieval fields surrounding Cosheston village, PRN 27080. There is also evidence of an open field to the west of Cosheston, PRN 4519. HJ April 1999