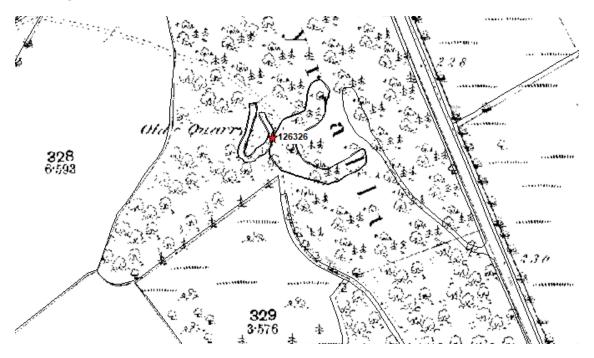

Reproduced by permission of Ordnance Survey on behalf of HMSO © Crown Copyright and database right 2011. All rights reserved. Ordnance Survey License number 100017916

| PRN    | Summary                                                                                    | Туре   | NGR        |
|--------|--------------------------------------------------------------------------------------------|--------|------------|
| 126326 | 'Old Quarry' marked on 1st edition OS historic mapping, but not marked on the 2nd edition. | Quarry | SN51355809 |