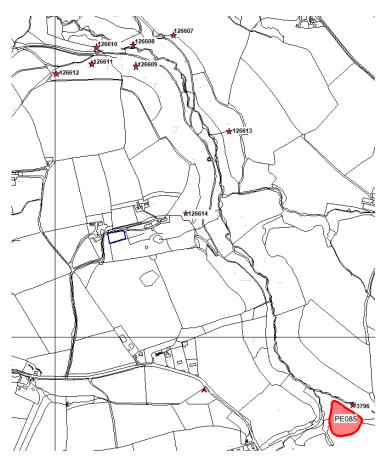

Cadeirydd/Chair Judith Wainwright MA MSc FIC FRSA

Cyfarwyddwr/Director Mr K Murphy BA MCIfA

archaeological

trust

| PRN    | Summary                                  | Туре            | NGR           |                                                               |
|--------|------------------------------------------|-----------------|---------------|---------------------------------------------------------------|
| 3796   | This is an inland                        | Promontory Fort | SN15171235    |                                                               |
|        | promontory fort                          | ,               |               |                                                               |
|        | lying at                                 |                 |               |                                                               |
|        | approximately                            |                 |               | YMDDIRIEDOLAETH<br>AR.CHAEOLEGOL                              |
|        | 150m above sea                           |                 |               | DYFED CYF                                                     |
|        | level. The site is                       |                 |               | The Corner House                                              |
|        | naturally well                           |                 |               | 6 Stryd Caerfyrddin                                           |
|        | defended on the                          |                 |               | Llandeilo                                                     |
|        | north, northeast                         |                 |               | Sir Gaerfyrddin<br>SA19 6AE                                   |
|        | and west sides by                        |                 |               | SAT7 UAL                                                      |
|        | steep valley. The                        |                 |               | 01558 823121                                                  |
|        | interior is under                        |                 |               | Ebost                                                         |
|        | improved pasture,                        |                 |               | info@dyfedarchaeology.org.uk                                  |
|        | as are the banks,                        |                 |               | Gwefan<br>www.archaeolegdyfed.org.uk                          |
|        | but with some                            |                 |               |                                                               |
|        | gorse scrub. The                         |                 |               | Cwmni cyfyngedig (1198990)                                    |
|        | steep slopes are                         |                 |               | ynghyd ag elusen gofrestredig<br>(504616) yw'rYmddiriedolaeth |
|        | under woodland.                          |                 |               | (304010) yw 11 maamedolaeth                                   |
|        |                                          | -               |               |                                                               |
| 126607 | Quarry marked on                         | Quarry          | SN1461513661  |                                                               |
|        | both 1st and 2nd                         |                 |               |                                                               |
|        | edition OS historic                      |                 |               |                                                               |
| 126600 | mapping.                                 | Faud            | CN144C012C20  | DYFED                                                         |
| 126608 | Ford marked on both 1st and 2nd          | Ford            | SN1446813628  | ARCHAEOLOGICAL                                                |
|        | edition OS historic                      |                 |               | TRUST LTD                                                     |
|        | mapping.                                 |                 |               | The Corner House                                              |
| 126609 | Quarry marked on                         | Quarry          | SN1448513581  | 6 Carmarthen Street                                           |
| 120009 | 1st edition OS                           | Quarry          | 301440313301  | Llandeilo<br>Carmarthenshire                                  |
|        | historic mapping as                      |                 |               | SA19 6AE                                                      |
|        | 'Old Quarry'.                            |                 |               | 01550 000101                                                  |
| 126610 | Cottage marked on                        | Cottage         | SN1440213612  | 01558 823121                                                  |
|        | 1st and 2nd edition                      | conage          | 0.11110210012 | Email                                                         |
|        | OS historic mapping                      |                 |               | info@dyfedarchaeology.org.uk<br>Web                           |
|        | as 'Cil-cwm                              |                 |               | www.dyfedarchaeology.org.uk                                   |
|        | Cottage'.                                |                 |               | The Trust is both a Limited                                   |
| 126611 | Gravel Pit marked                        | Gravel Pit      | SN1439113596  | Company (1198990) and a<br>Registered Charity (504616)        |
|        | on 1st edition OS                        |                 |               |                                                               |
|        | historic mapping.                        |                 |               |                                                               |
| 126612 | Quarry marked on                         | Quarry          | SN1427913547  |                                                               |
|        | 1st edition OS                           |                 |               |                                                               |
|        | historic mapping as                      |                 |               |                                                               |
|        | 'Old Quarry'.                            |                 |               | CONSTERA                                                      |
| 126613 | Spring marked on                         | Spring          | SN1482313329  | CIFA                                                          |
|        | 1st edition OS                           |                 |               |                                                               |
|        | historic mapping.                        |                 |               | ANISA                                                         |
| 126614 | Gravel pit marked                        | Gravel Pit      | SN1463913016  |                                                               |
|        | on 1st edition OS                        |                 |               | Cadeirydd/Chair<br>Judith Wainwright MA MSc                   |
|        |                                          |                 |               |                                                               |
|        | historic mapping as<br>'Old Gravel Pit'. |                 |               | FIC FRSA                                                      |

The current condition of these features is unknown; however they may survive as ruins, earthworks or below ground archaeology. Felling operations should avoid causing damage in these areas.

Although outside the consultation area, care should be taken during felling and thinning operations near to PRN 3796 (Scheduled Monument PE085) marked here as a red polygon. Please consult Cadw for any further information.