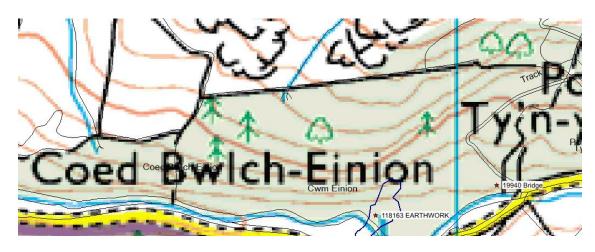

Reproduced by permission of Ordnance Survey on behalf of HMSO © Crown Copyright and database right 2011. All rights reserved. Ordnance Survey License number 100017916

| PRN    | Summary                                                                                                       | Туре      | NGR        |
|--------|---------------------------------------------------------------------------------------------------------------|-----------|------------|
| 19940  | Bridge marked on<br>both 1st and 2nd<br>edition OS historic<br>mapping.                                       | Bridge    | SN70049440 |
| 118163 | Earthworks on the<br>1st & 2nd edition<br>Ordnance Survey<br>maps lying either<br>side of the Afon<br>Einion. | Earthwork | SN69929437 |

The current condition of these features is unknown; however they may survive as ruins, earthworks or below ground archaeology. Felling operations should avoid causing damage in these areas.

YMDDIRIEDOLAETH ARCHAEOLEGOL DYFED CYF