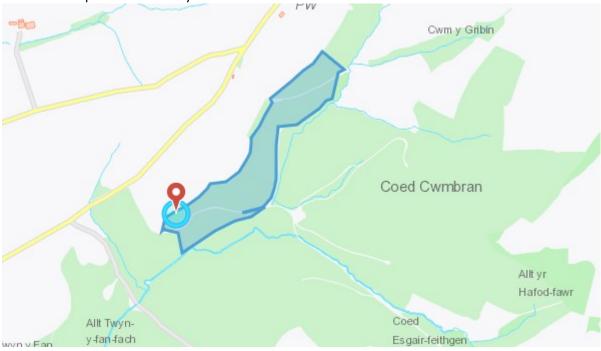

I include a map of the area for your information

Details of the application are as follows -

Grid Reference of wood – SN 798314 The application is for felling/replanting Area (ha) 6.14

I would be grateful if you could provide us with your comments as soon as you are able or in any case within 10 working days from the date of this email so that we may proceed with the felling licence process please. We will assume that if we don't hear from you then you do not have any comments.