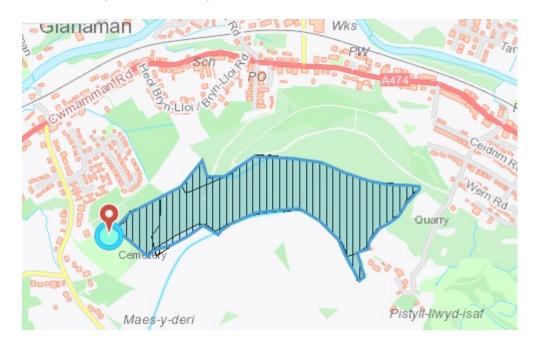

I include a map of the area for your information.

Details of the application are as follows -

Grid Reference of wood SN671131 The application is for felling/replanting Area (ha) 10.2

I would be grateful if you could provide us with your comments as soon as you are able or in any case within 10 working days from the date of this email so that we may proceed with the felling licence process please. We will assume that if we don't hear from you then you do not have any comments.