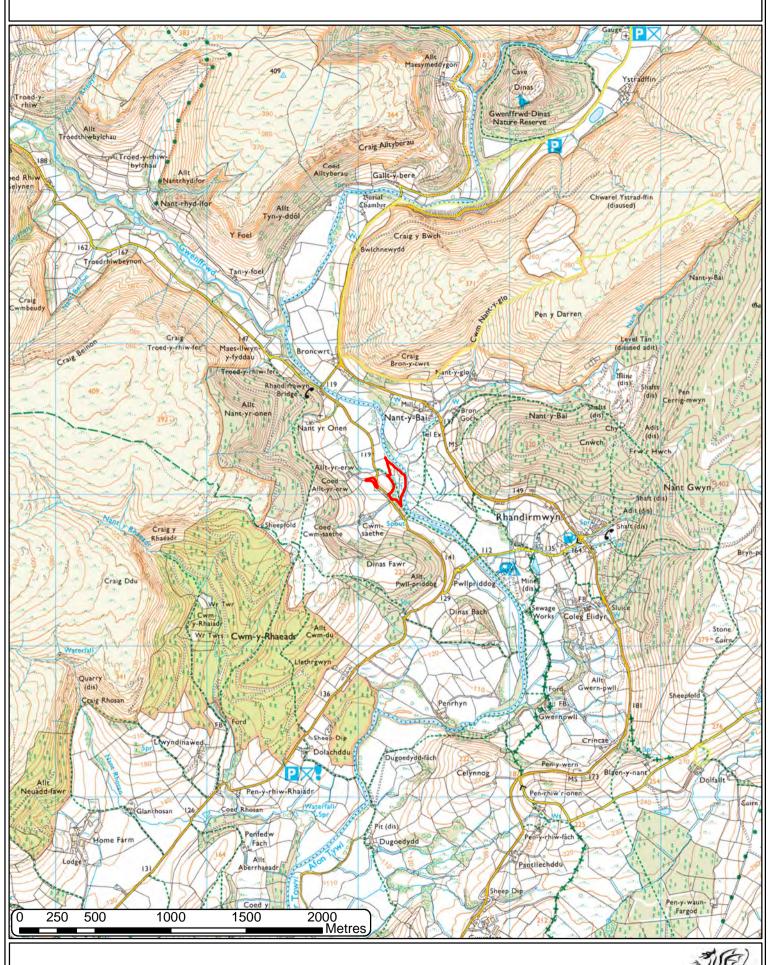

## T002 2019 AERIAL PHOTOGRAPHY 2000-01





# T002 2019 AERIAL PHOTOGRAPHY 2006





# T002 2019 AERIAL PHOTOGRAPHY 2009-10





# T002 2019 AERIAL PHOTOGRAPHY 2013-14





# T002 2019 AERIAL PHOTOGRAPHY CIR 2009





# T002 2019 AERIAL PHOTOGRAPHY CIR 2014





### T002 2019 HABITAT INVENTORY OF WALES



Welsh Government licence number 100021874.

Llywodraeth Cymru Welsh Government



# T002 2019 HISTORIC LANDSCAPES 119m **Track** Tywi Valley Banc-glas Rivendell



160 Metres

40

80

120

20

Bryn-hyfryd



# T002 2019 LIDAR DSM





# T002 2019 LIDAR DTM







### T002 2019 LOCATION MAP 25K





### T002 2019 PHASE 1



Llywodraeth Cymru Welsh Government