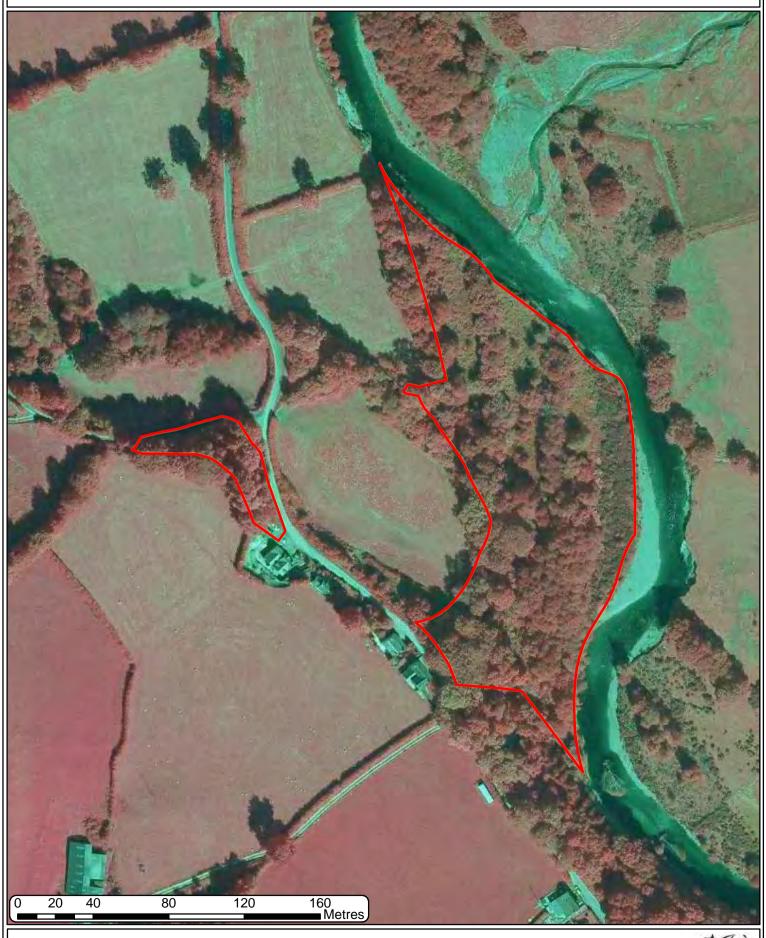

## T002 2019 AERIAL PHOTOGRAPHY 2000-01





# T002 2019 AERIAL PHOTOGRAPHY 2006





# T002 2019 AERIAL PHOTOGRAPHY 2009-10





# T002 2019 AERIAL PHOTOGRAPHY 2013-14





# T002 2019 AERIAL PHOTOGRAPHY CIR 2009





# T002 2019 AERIAL PHOTOGRAPHY CIR 2014





### T002 2019 HABITAT INVENTORY OF WALES



Welsh Government licence number 100021874.

Llywodraeth Cymru Welsh Government



# T002 2019 HISTORIC LANDSCAPES 119m **Track** Tywi Valley Banc-glas Rivendell



160 Metres

40

80

120

20

Bryn-hyfryd



# T002 2019 LIDAR DSM





# T002 2019 LIDAR DTM







### T002 2019 LOCATION MAP 25K





### T002 2019 PHASE 1



Llywodraeth Cymru Welsh Government