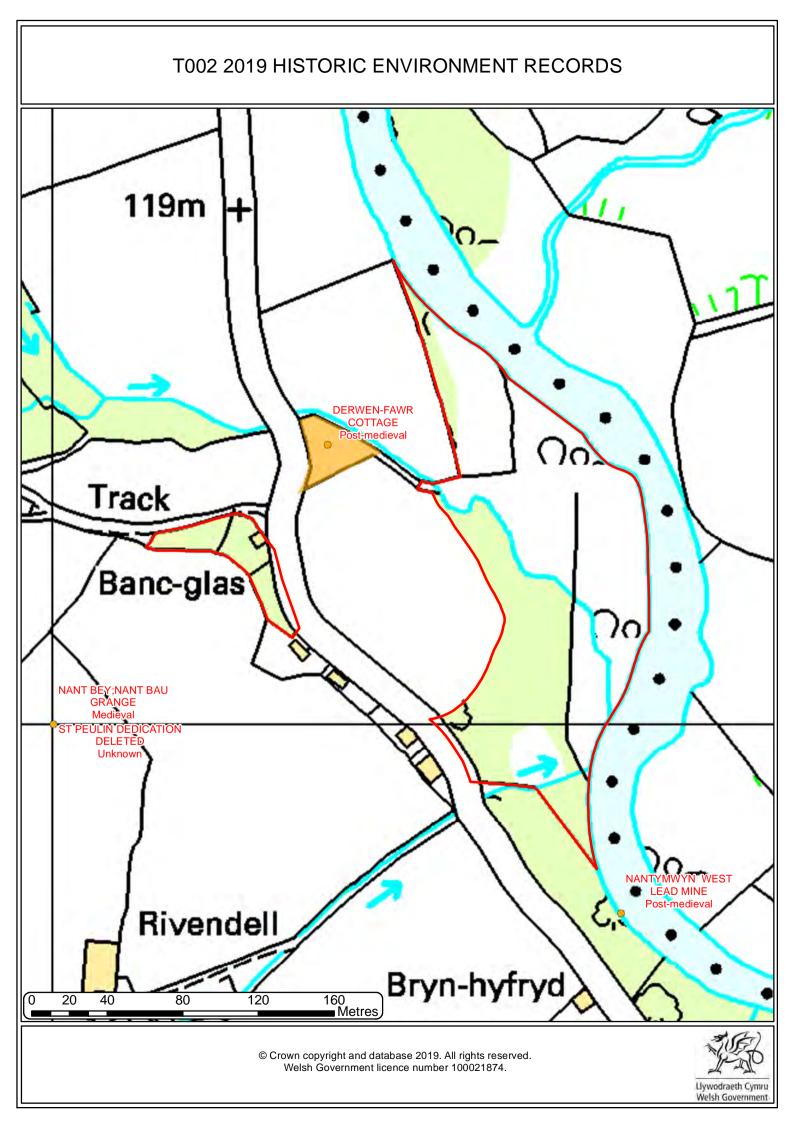

# T002 2019 HISTORIC LANDSCAPES 119m **Track** Tywi Valley Banc-glas Rivendell

160 Metres

40

80

120

20

Bryn-hyfryd