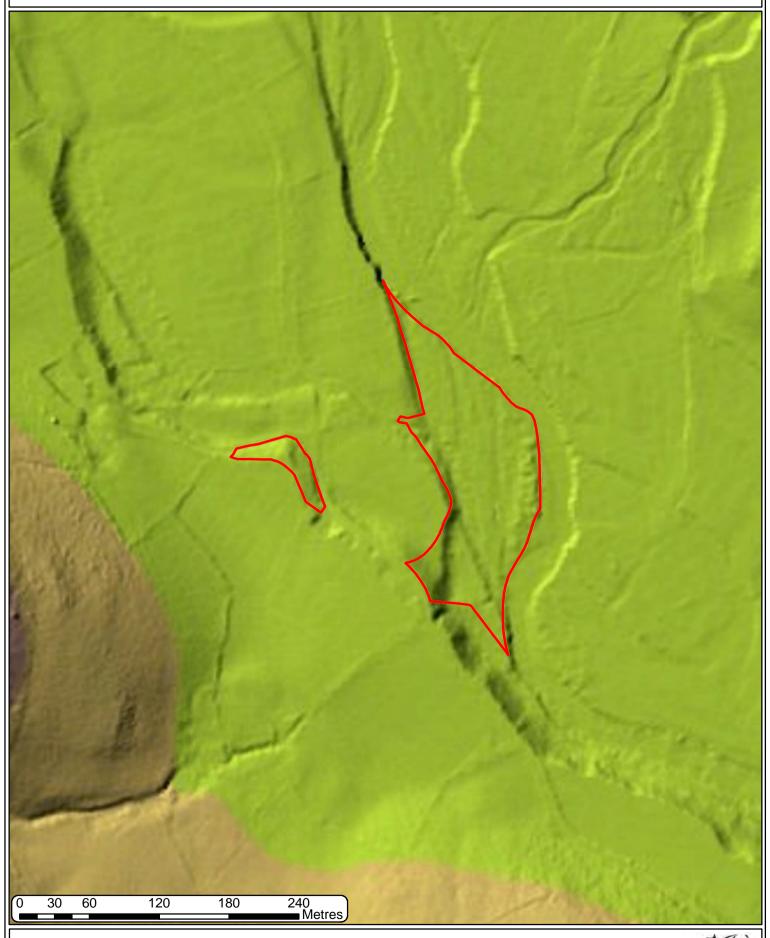

## T002 2019 AERIAL PHOTOGRAPHY 2000-01





# T002 2019 AERIAL PHOTOGRAPHY 2006





# T002 2019 AERIAL PHOTOGRAPHY 2009-10





# T002 2019 AERIAL PHOTOGRAPHY 2013-14





# T002 2019 AERIAL PHOTOGRAPHY CIR 2009





# T002 2019 AERIAL PHOTOGRAPHY CIR 2014





### T002 2019 HABITAT INVENTORY OF WALES



Welsh Government licence number 100021874.

Llywodraeth Cymru Welsh Government



# T002 2019 HISTORIC LANDSCAPES 119m **Track** Tywi Valley Banc-glas Rivendell



160 Metres

40

80

120

20

Bryn-hyfryd



# T002 2019 LIDAR DSM





# T002 2019 LIDAR DTM







### T002 2019 LOCATION MAP 25K





### T002 2019 PHASE 1



Llywodraeth Cymru Welsh Government