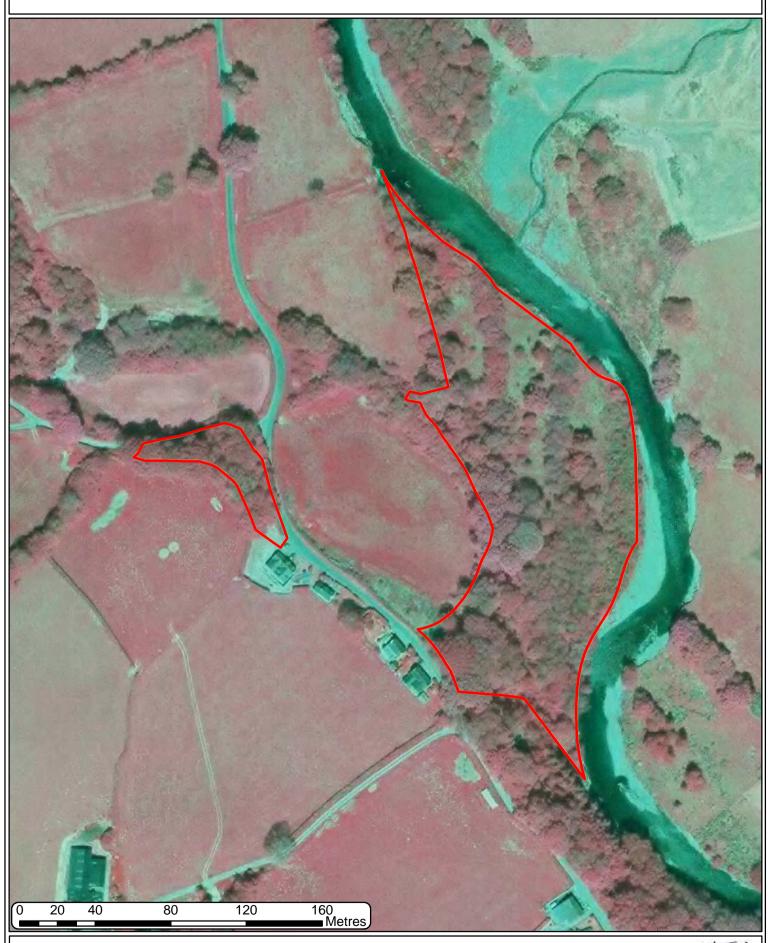

## T002 2019 AERIAL PHOTOGRAPHY 2000-01





# T002 2019 AERIAL PHOTOGRAPHY 2006





# T002 2019 AERIAL PHOTOGRAPHY 2009-10





# T002 2019 AERIAL PHOTOGRAPHY 2013-14





# T002 2019 AERIAL PHOTOGRAPHY CIR 2009





# T002 2019 AERIAL PHOTOGRAPHY CIR 2014





### T002 2019 HABITAT INVENTORY OF WALES



Welsh Government licence number 100021874.

Llywodraeth Cymru Welsh Government



# T002 2019 HISTORIC LANDSCAPES 119m **Track** Tywi Valley Banc-glas Rivendell



160 Metres

40

80

120

20

Bryn-hyfryd



# T002 2019 LIDAR DSM





# T002 2019 LIDAR DTM







### T002 2019 LOCATION MAP 25K





### T002 2019 PHASE 1



Llywodraeth Cymru Welsh Government