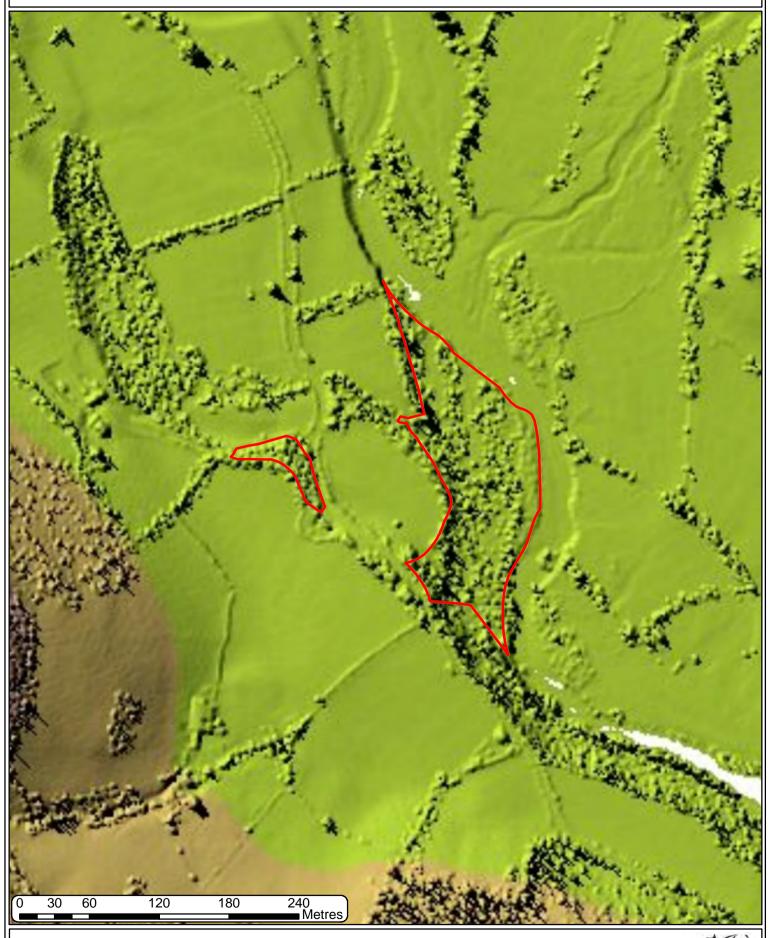

## T002 2019 AERIAL PHOTOGRAPHY 2000-01





# T002 2019 AERIAL PHOTOGRAPHY 2006





# T002 2019 AERIAL PHOTOGRAPHY 2009-10





# T002 2019 AERIAL PHOTOGRAPHY 2013-14





# T002 2019 AERIAL PHOTOGRAPHY CIR 2009





# T002 2019 AERIAL PHOTOGRAPHY CIR 2014





### T002 2019 HABITAT INVENTORY OF WALES



Welsh Government licence number 100021874.

Llywodraeth Cymru Welsh Government



# T002 2019 HISTORIC LANDSCAPES 119m **Track** Tywi Valley Banc-glas Rivendell



160 Metres

40

80

120

20

Bryn-hyfryd



# T002 2019 LIDAR DSM





# T002 2019 LIDAR DTM







### T002 2019 LOCATION MAP 25K





### T002 2019 PHASE 1



Llywodraeth Cymru Welsh Government