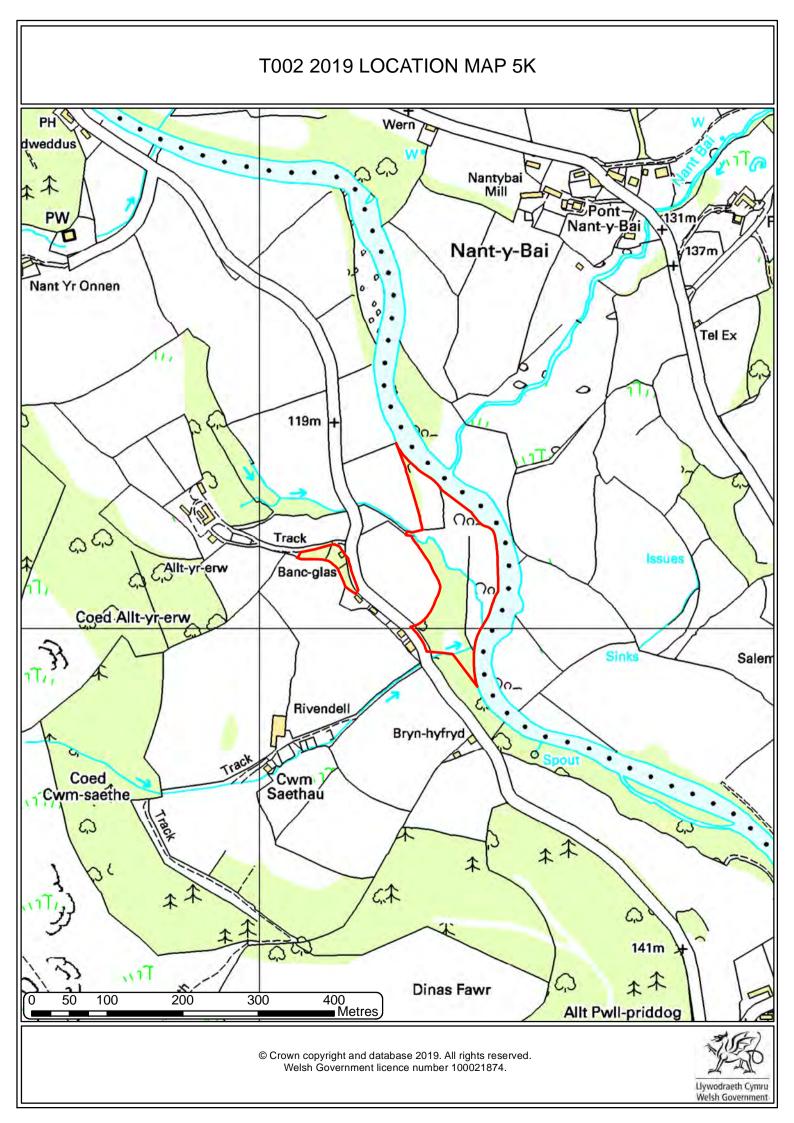

## T002 2019 AERIAL PHOTOGRAPHY 2000-01





# T002 2019 AERIAL PHOTOGRAPHY 2006





# T002 2019 AERIAL PHOTOGRAPHY 2009-10





# T002 2019 AERIAL PHOTOGRAPHY 2013-14





# T002 2019 AERIAL PHOTOGRAPHY CIR 2009





# T002 2019 AERIAL PHOTOGRAPHY CIR 2014





### T002 2019 HABITAT INVENTORY OF WALES



Welsh Government licence number 100021874.

Llywodraeth Cymru Welsh Government



# T002 2019 HISTORIC LANDSCAPES 119m **Track** Tywi Valley Banc-glas Rivendell



160 Metres

40

80

120

20

Bryn-hyfryd



# T002 2019 LIDAR DSM





# T002 2019 LIDAR DTM







### T002 2019 LOCATION MAP 25K





### T002 2019 PHASE 1



Llywodraeth Cymru Welsh Government