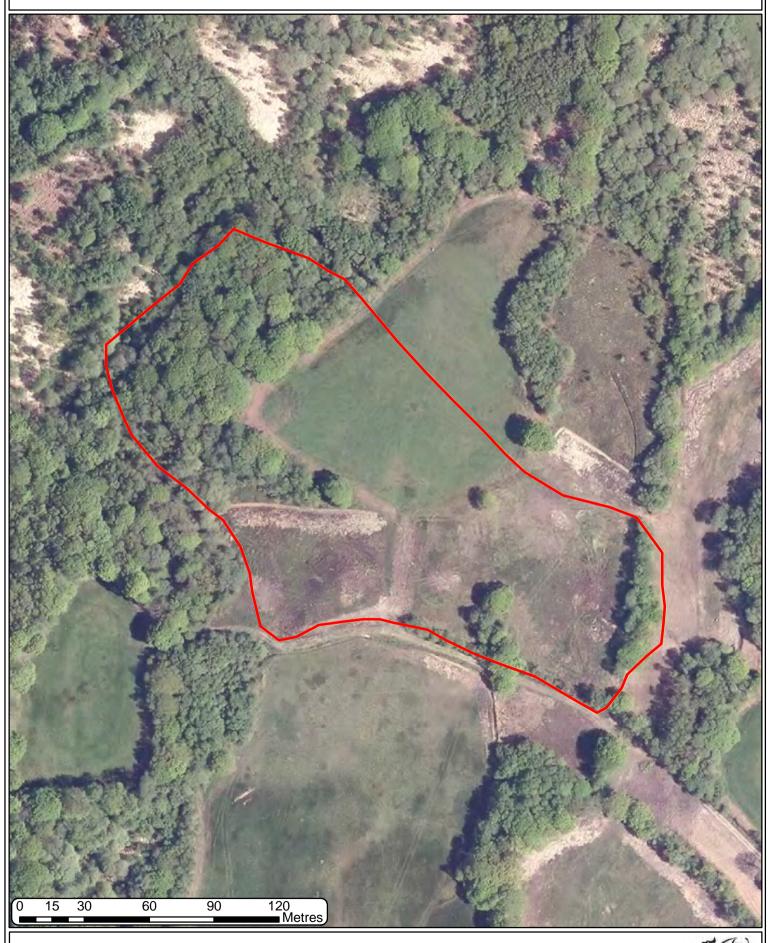

# SN51090538 AERIAL PHOTOGRAPHY 2006





#### SN51090538 AERIAL PHOTOGRAPHY 2009-10





#### SN51090538 AERIAL PHOTOGRAPHY 2013-14





# SN51090538 AERIAL PHOTOGRAPHY 2018





### SN51090538 AERIAL PHOTOGRAPHY CIR 2014





#### SN51090538 HABITAT INVENTORY OF WALES







# **SN51090538 LOCATION MAP 25K** 08 1 Cynheidre Colliery (dis) 257 Cynheidre 156 Glyn Sylen Plas Brondini Fach Gelli-hir Farm Nantgwyn Farm Gelligaled ve Roads/ um Heol Minhurtach Clochyrie Fawr ( lysged Waungrechydd Trevena Bungalow 04 Berllan-dywyll Bryn-teg Lietty r-dryw Wenallt Park Llwynpiod Cottage X Quarri Rhoscairr 162 Swiss Valley Ty-du\_ 2000 250 1000 1500 Quarry (dis) Clyn-gy Metres © Crown copyright and database 2019. All rights reserved. Welsh Government licence number 100021874. Llywodraeth Cymru Welsh Government

# SN51090538 NATIONAL FOREST INVENTORY Bare area roadleaved Collects Bare