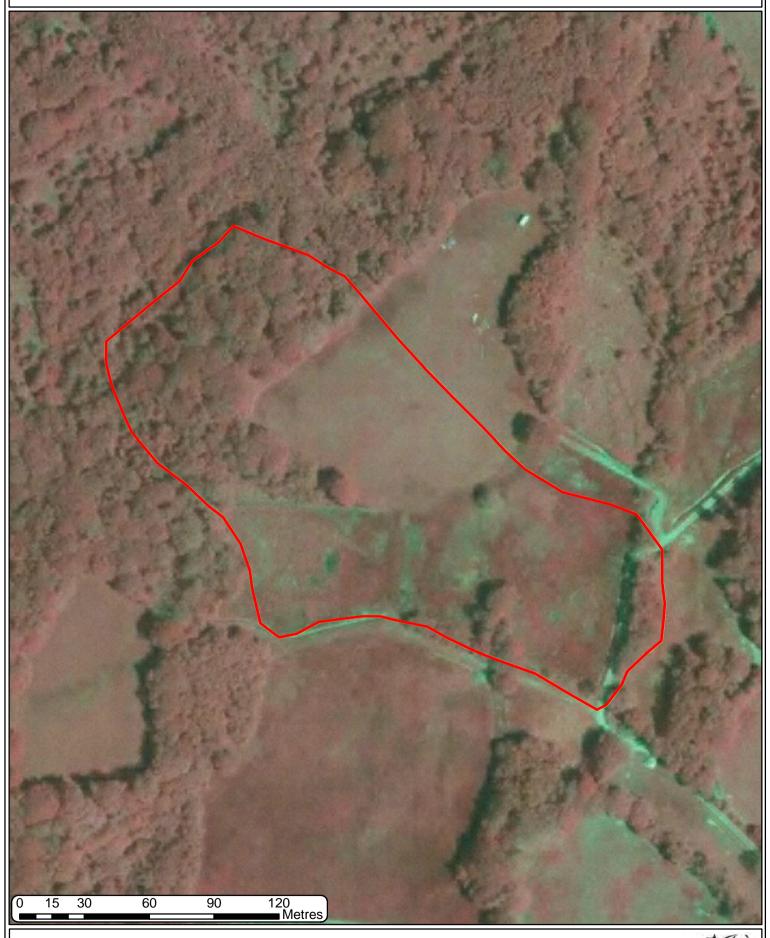

# SN51090538 AERIAL PHOTOGRAPHY 2006





#### SN51090538 AERIAL PHOTOGRAPHY 2009-10





#### SN51090538 AERIAL PHOTOGRAPHY 2013-14





# SN51090538 AERIAL PHOTOGRAPHY 2018





### SN51090538 AERIAL PHOTOGRAPHY CIR 2014





#### SN51090538 HABITAT INVENTORY OF WALES







# **SN51090538 LOCATION MAP 25K** 08 1 Cynheidre Colliery (dis) 257 Cynheidre 156 Glyn Sylen Plas Brondini Fach Gelli-hir Farm Nantgwyn Farm Gelligaled ve Roads/ um Heol Minhurtach Clochyrie Fawr ( lysged Waungrechydd Trevena Bungalow 04 Berllan-dywyll Bryn-teg Lietty r-dryw Wenallt Park Llwynpiod Cottage X Quarri Rhoscairr 162 Swiss Valley Ty-du\_ 2000 250 1000 1500 Quarry (dis) Clyn-gy Metres © Crown copyright and database 2019. All rights reserved. Welsh Government licence number 100021874. Llywodraeth Cymru Welsh Government

# SN51090538 NATIONAL FOREST INVENTORY Bare area roadleaved Collects Bare area



200

100

150

25

50



# SN51090538 PHASE 1 B.2.2 Legend **Phase I Habitats** Habitat D.2 A.1.1.1 Coastland Grassland and marsh