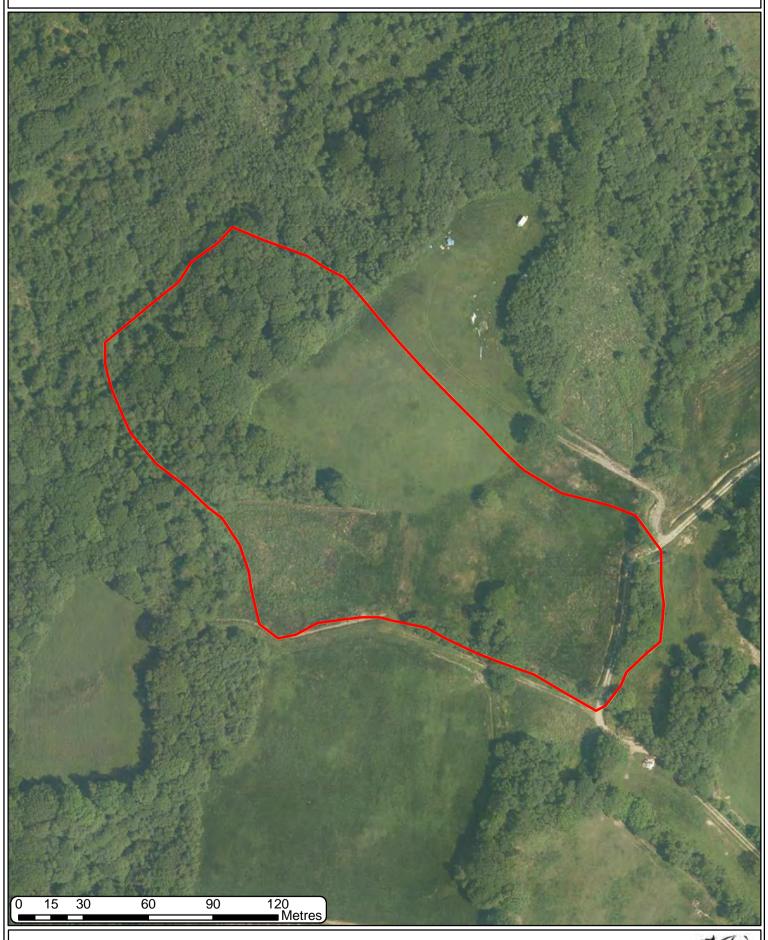

# SN51090538 AERIAL PHOTOGRAPHY 2006





#### SN51090538 AERIAL PHOTOGRAPHY 2009-10





#### SN51090538 AERIAL PHOTOGRAPHY 2013-14





# SN51090538 AERIAL PHOTOGRAPHY 2018





### SN51090538 AERIAL PHOTOGRAPHY CIR 2014





#### SN51090538 HABITAT INVENTORY OF WALES







# **SN51090538 LOCATION MAP 25K** 08 1 Cynheidre Colliery (dis) 257 Cynheidre 156 Glyn Sylen Plas Brondini Fach Gelli-hir Farm Nantgwyn Farm Gelligaled ve Roads/ um Heol Minhurtach Clochyrie Fawr ( lysged Waungrechydd Trevena Bungalow 04 Berllan-dywyll Bryn-teg Lietty r-dryw Wenallt Park Llwynpiod Cottage X Quarri Rhoscairr 162 Swiss Valley Ty-du\_ 2000 250 1000 1500 Quarry (dis) Clyn-gy Metres © Crown copyright and database 2019. All rights reserved. Welsh Government licence number 100021874. Llywodraeth Cymru Welsh Government

# SN51090538 NATIONAL FOREST INVENTORY Bare area roadleaved Collects Bare area



200

100

150

25

50



# SN51090538 P