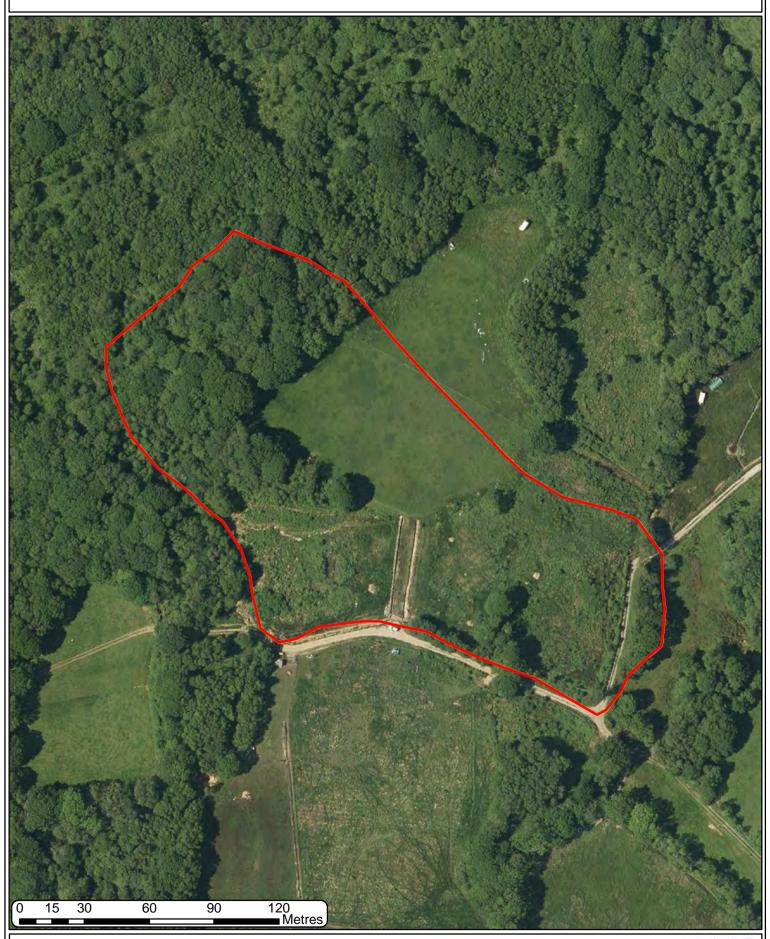

# SN51090538 AERIAL PHOTOGRAPHY 2006





#### SN51090538 AERIAL PHOTOGRAPHY 2009-10





#### SN51090538 AERIAL PHOTOGRAPHY 2013-14





# SN51090538 AERIAL PHOTOGRAPHY 2018





### SN51090538 AERIAL PHOTOGRAPHY CIR 2014





#### SN51090538 HABITAT INVENTORY OF WALES







# **SN51090538 LOCATION MAP 25K** 08 1 Cynheidre Colliery (dis) 257 Cynheidre 156 Glyn Sylen Plas Brondini Fach Gelli-hir Farm Nantgwyn Farm Gelligaled ve Roads/ um Heol Minhurtach Clochyrie Fawr ( lysged Waungrechydd Trevena Bungalow 04 Berllan-dywyll Bryn-teg Lietty r-dryw Wenallt Park Llwynpiod Cottage X Quarri Rhoscairr 162 Swiss Valley Ty-du\_ 2000 250 1000 1500 Quarry (dis) Clyn-gy Metres © Crown copyright and database 2019. All rights reserved. Welsh Government licence number 100021874. Llywodraeth Cymru Welsh Government

# SN51090538 NATIONAL FOREST INVENTORY Bare area roadleaved Collects Bare area



200

100

150

25

50



# SN51090538 PHASE 1 B.2.2 Legend **Phase I Habitats** H