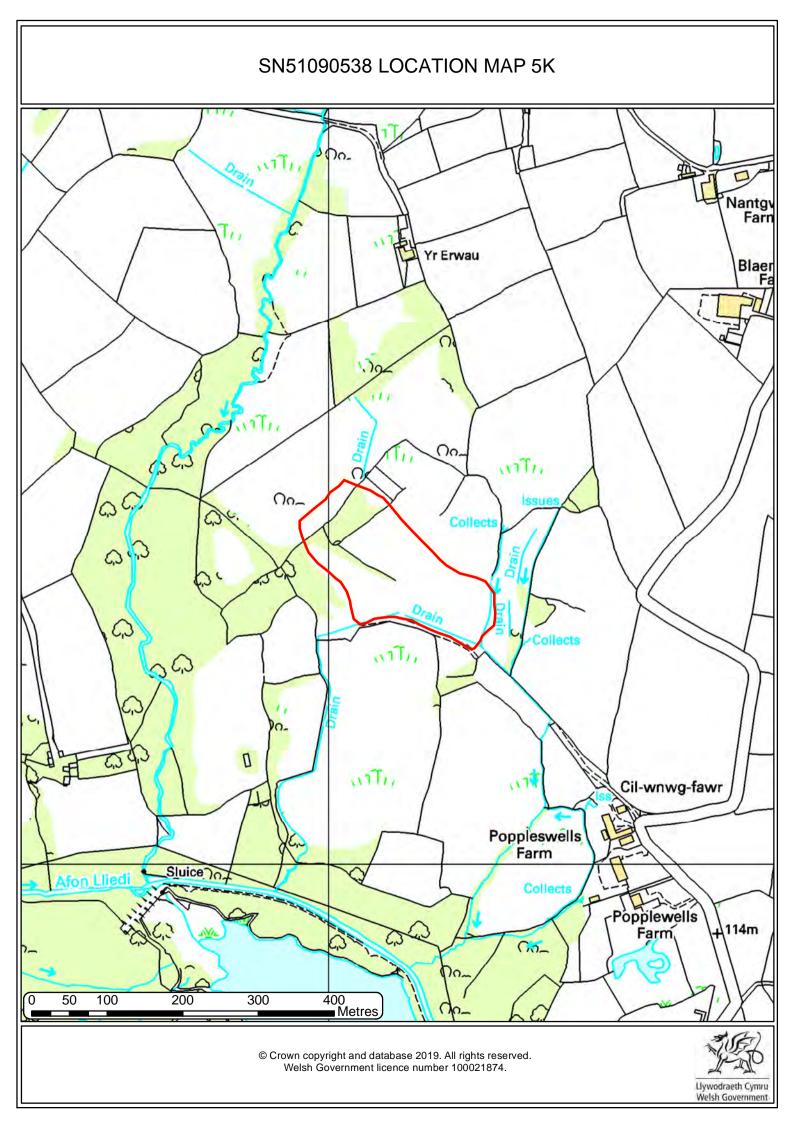

# **SN51090538 LOCATION MAP 25K** 08 1 Cynheidre Colliery (dis) 257 Cynheidre 156 Glyn Sylen Plas Brondini Fach Gelli-hir Farm Nantgwyn Farm Gelligaled ve Roads/ um Heol Minhurtach Clochyrie Fawr ( lysged Waungrechydd Trevena Bungalow 04 Berllan-dywyll Bryn-teg Lietty r-dryw Wenallt Park Llwynpiod Cottage X Quarri Rhoscairr 162 Swiss Valley Ty-du\_ 2000 250 1000 1500 Quarry (dis) Clyn-gy Metres © Crown copyright and database 2019. All rights reserved. Welsh Government licence number 100021874. Llywodraeth Cymru Welsh Government