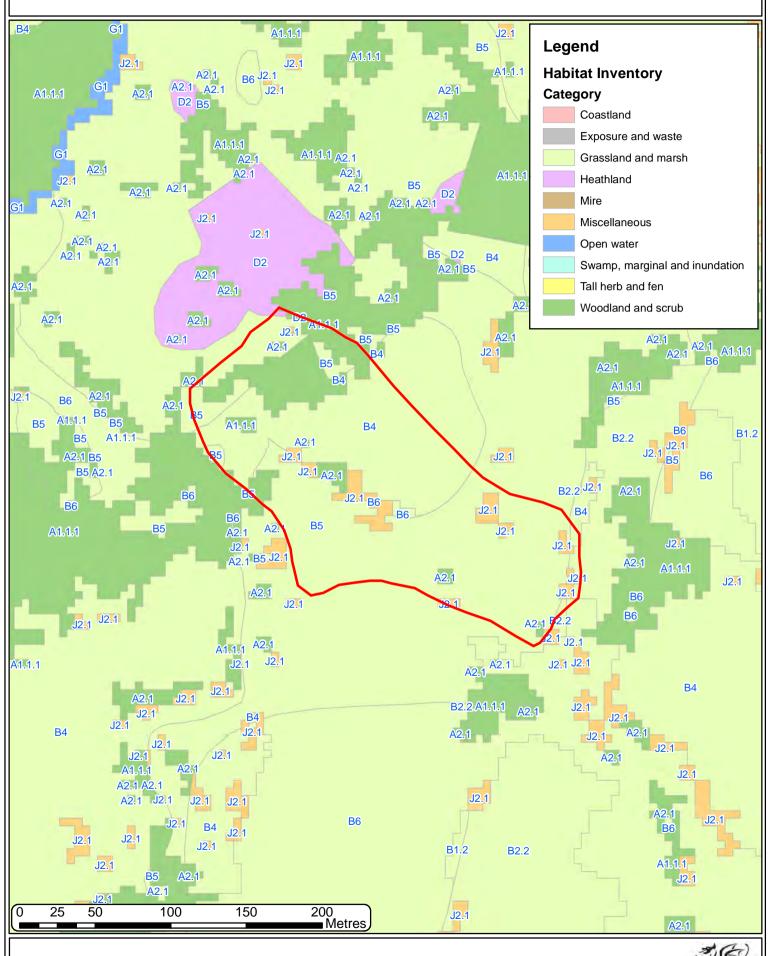

# SN51090538 AERIAL PHOTOGRAPHY 2006





#### SN51090538 AERIAL PHOTOGRAPHY 2009-10





#### SN51090538 AERIAL PHOTOGRAPHY 2013-14





# SN51090538 AERIAL PHOTOGRAPHY 2018





### SN51090538 AERIAL PHOTOGRAPHY CIR 2014





#### SN51090538 HABITAT INVENTORY OF WALES







# **SN51090538 LOCATION MAP 25K** 08 1 Cynheidre Colliery (dis) 257 Cynheidre 156 Glyn Sylen Plas Brondini Fach Gelli-hir Farm Nantgwyn Farm Gelligaled ve Roads/ um Heol Minhurtach Clochyrie Fawr ( lysged Waungrechydd Trevena Bungalow 04 Berllan-dywyll Bryn-teg Lietty r-dryw Wenallt Park Llwynpiod Cottage X Quarri Rhoscairr 162 Swiss Valley Ty-du\_ 2000 250 1000 1500 Quarry (dis) Clyn-gy Metres © Crown copyright and database 2019. All rights reserved. Welsh Government licence number 100021874. Llywodraeth Cymru Welsh Government

# SN51090538 NATIONAL FOREST INVENTORY Bare area roadleaved Collects Bare area



200

100

150

25

50



# SN51090538 PHASE 1 B.2.2 Legend **Phase I Habitats** Habitat D.2 A.1.1.1 Coastland Grassland and marsh Heathland Mire Miscellaneous D.2 Open water Roc