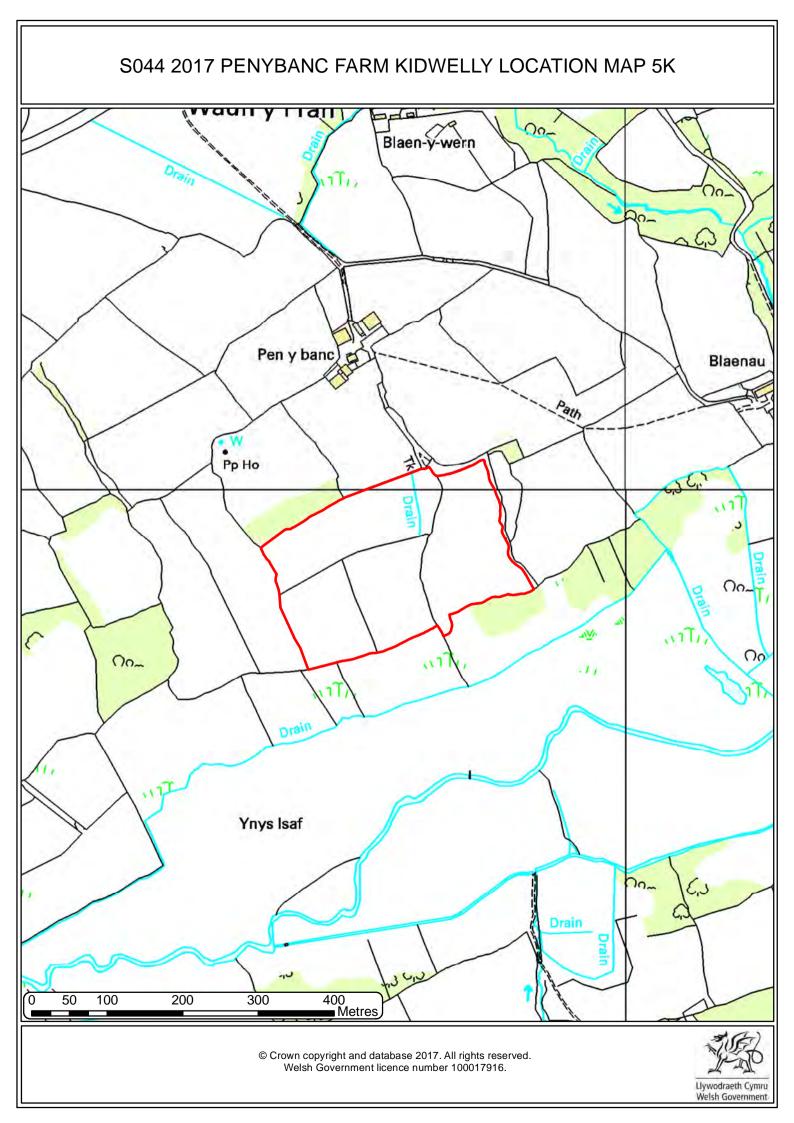

# S044 2017 PENYBANC FARM KIDWELLY LOCATION MAP 25K

© Crown copyright and database 2017. All rights reserved. Welsh Government licence number 100017916.