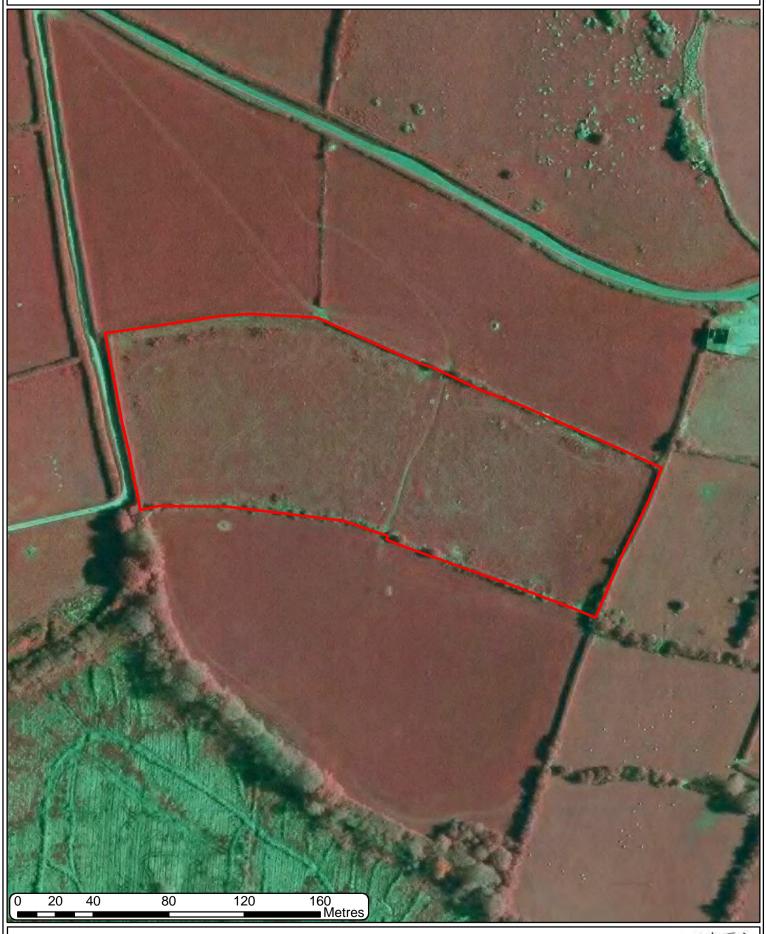

### S033 2017 ST DOGWELLS PARK AERIAL PHOTOGRAPHY 2000-01





### S033 2017 ST DOGWELLS PARK AERIAL PHOTOGRAPHY 2006





### S033 2017 ST DOGWELLS PARK AERIAL PHOTOGRAPHY 2009-10





### S033 2017 ST DOGWELLS PARK AERIAL PHOTOGRAPHY 2013-14





### S033 2017 ST DOGWELLS PARK AERIAL PHOTOGRAPHY CIR 2014





### S033 2017 ST DOGWELLS PARK CWRS 2013 CIR





### S033 2017 ST DOGWELLS PARK ESA SURVEYS 1992-97





## S033 2017 ST DOGWELLS PARK GLASTIR EXTENTS 2016 Rocks Burial Chamber G0001476 G0010576 Macnidedwydd Road 160 Metres 40 80 20 120 © Crown copyright and database 2017. All rights reserved. Welsh Government licence number 100017916. Llywodraeth Cymru Welsh Government



### S033 2017 ST DOGWELLS PARK HABITAT INVENTORY OF WALES





# S033 2017 ST DOGWELLS PARK HISTORIC ENVIRONMENT RECORDS Rocks Burial Chamber MAENIDEDWYDD STANDING STONE Bronze Age 160 ■ Metres 40 80 20 120 © Crown copyright and database 2017. All rights reserved. Welsh Government licence number 100017916. Llywodraeth Cymru

### S033 2017 ST DOGWELLS PARK LOCATION MAP 5K **Ffynone** Collects Track Garn Turne Rocks B