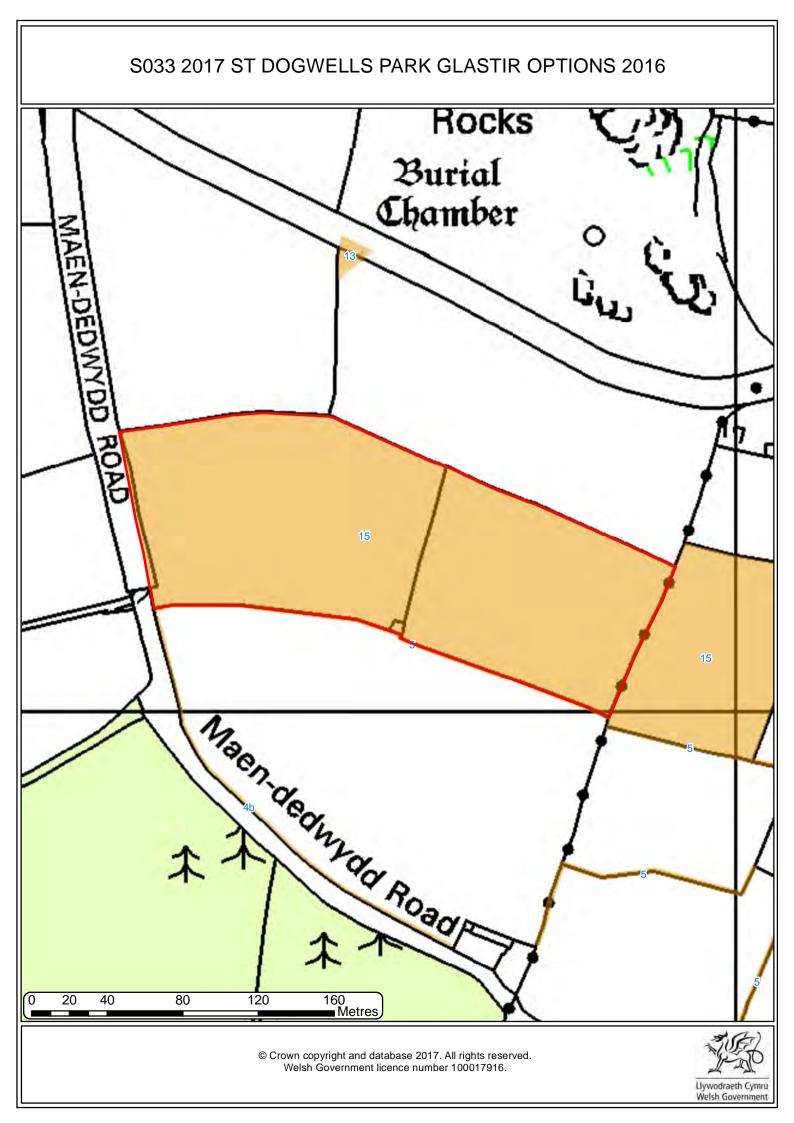

## S033 2017 ST DOGWELLS PARK GLASTIR EXTENTS 2016 Rocks Burial Chamber G0001476 G0010576 Macnidedwydd Road 160 Metres 40 80 20 120 © Crown copyright and database 2017. All rights reserved. Welsh Government licence number 100017916. Llywodraeth Cymru Welsh Government