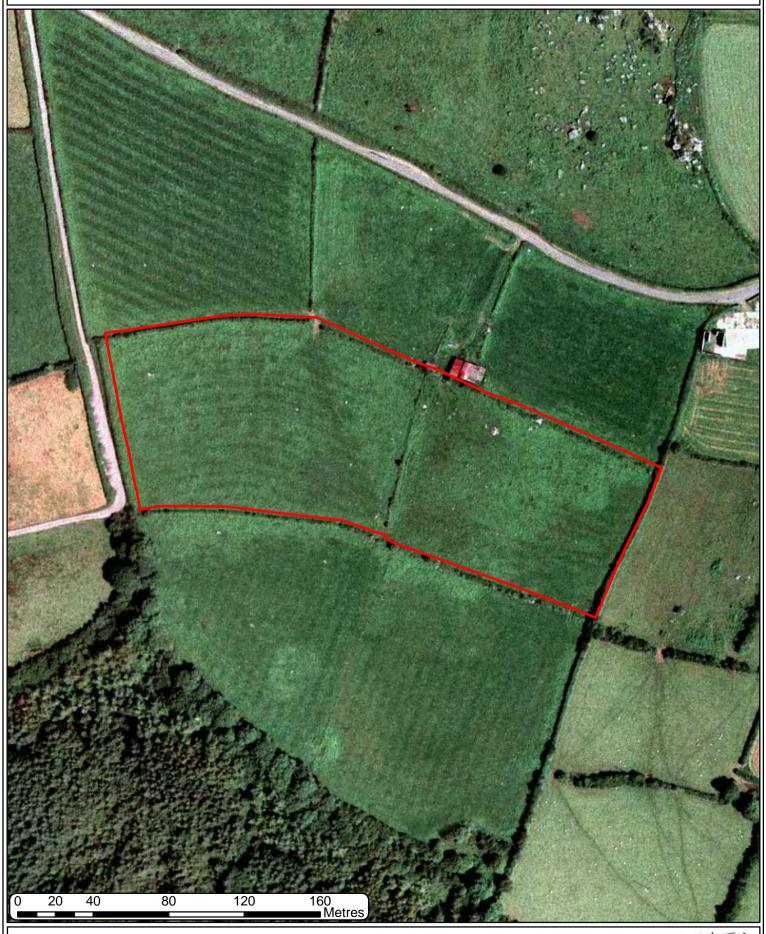

### S033 2017 ST DOGWELLS PARK AERIAL PHOTOGRAPHY 2000-01





### S033 2017 ST DOGWELLS PARK AERIAL PHOTOGRAPHY 2006





### S033 2017 ST DOGWELLS PARK AERIAL PHOTOGRAPHY 2009-10





### S033 2017 ST DOGWELLS PARK AERIAL PHOTOGRAPHY 2013-14





### S033 2017 ST DOGWELLS PARK AERIAL PHOTOGRAPHY CIR 2014





### S033 2017 ST DOGWELLS PARK CWRS 2013 CIR





### S033 2017 ST DOGWELLS PARK ESA SURVEYS 1992-97





## S033 2017 ST DOGWELLS PARK GLASTIR EXTENTS 2016 Rocks Burial Chamber G0001476 G0010576 Macnidedwydd Road 160 Metres 40 80 20 120 © Crown copyright and database 2017. All rights reserved. Welsh Government licence number 100017916. Llywodraeth Cymru Welsh Government



### S033 2017 ST DOGWELLS PARK HABITAT INVENTORY OF WALES





# S033 2017 ST DOGWELLS PARK HISTORIC ENVIRONMENT RECORDS Rocks Burial Chamber MAENIDEDWYDD STANDING STONE