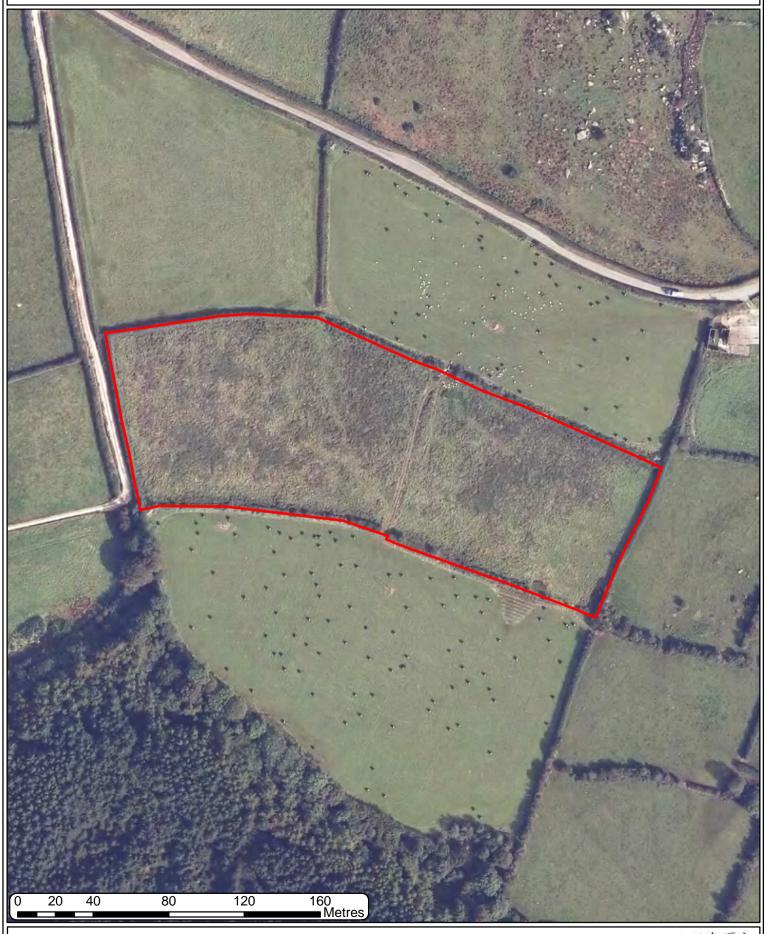

### S033 2017 ST DOGWELLS PARK AERIAL PHOTOGRAPHY 2000-01





### S033 2017 ST DOGWELLS PARK AERIAL PHOTOGRAPHY 2006





### S033 2017 ST DOGWELLS PARK AERIAL PHOTOGRAPHY 2009-10





### S033 2017 ST DOGWELLS PARK AERIAL PHOTOGRAPHY 2013-14





### S033 2017 ST DOGWELLS PARK AERIAL PHOTOGRAPHY CIR 2014





### S033 2017 ST DOGWELLS PARK CWRS 2013 CIR





### S033 2017 ST DOGWELLS PARK ESA SURVEYS 1992-97





## S033 2017 ST DOGWELLS PARK GLASTIR EXTENTS 2016 Rocks Burial Chamber G0001476 G0010576 Macnidedwydd Road 160 Metres 40 80 20 120 © Crown copyright and database 2017. All rights reserved. Welsh Government licence number 100017916. Llywodraeth Cymru Welsh Government



### S033 2017 ST DOGWELLS PARK HABITAT INVENTORY OF WALES





# S033 2017 ST DOGWELLS PARK HISTORIC ENVIRONMENT RECORDS Rocks Burial Chamber MAENIDEDWYDD STANDING STONE Bronze Age 160 ■ Metres 40 80 20 120 © Crown copyright and database 2017. All rights reserved. Welsh Government licence nu