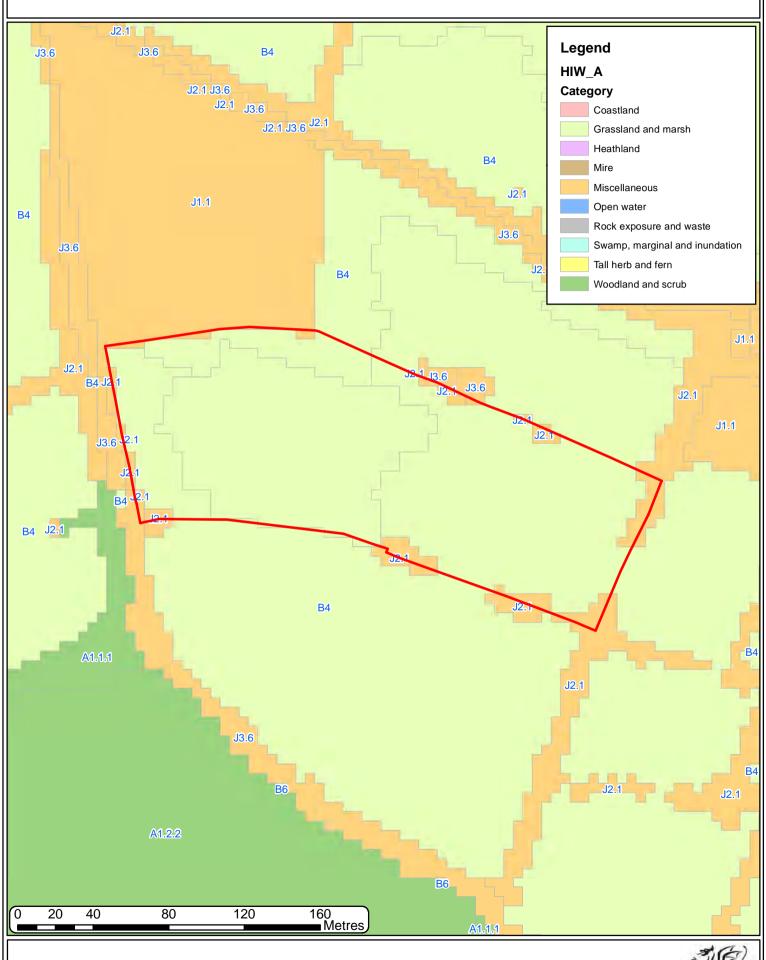

### S033 2017 ST DOGWELLS PARK AERIAL PHOTOGRAPHY 2000-01





### S033 2017 ST DOGWELLS PARK AERIAL PHOTOGRAPHY 2006





### S033 2017 ST DOGWELLS PARK AERIAL PHOTOGRAPHY 2009-10





### S033 2017 ST DOGWELLS PARK AERIAL PHOTOGRAPHY 2013-14





### S033 2017 ST DOGWELLS PARK AERIAL PHOTOGRAPHY CIR 2014





### S033 2017 ST DOGWELLS PARK CWRS 2013 CIR





### S033 2017 ST DOGWELLS PARK ESA SURVEYS 1992-97





## S033 2017 ST DOGWELLS PARK GLASTIR EXTENTS 2016 Rocks Burial Chamber G0001476 G0010576 Macnidedwydd Road 160 Metres 40 80 20 120 © Crown copyright and database 2017. All rights reserved. Welsh Government licence number 100017916. Llywodraeth Cymru Welsh Government



### S033 2017 ST DOGWELLS PARK HABITAT INVENTORY OF WALES





# S033 2017 ST DOGWELLS PARK HISTORIC ENVIRONMENT RECORDS Rocks Burial Chamber MAENIDEDWYDD STANDING STONE Bronze Age 160 ■ Metres 40 80 20 120 © Crown copyright and database 2017. All rights reserved. Welsh Government licence number 100017916. Llywodraeth Cymru

### S033 2017 ST DOGWELLS PARK LOCATION MAP 5K **Ffynone** Collects Track Garn Turne Rocks Burial Chamber Parc-y-pwll 1 Garnturne \* ssues \* ollects 不 Burial Cromlech Lodge Sinks 400 Metres 100 200 50 300 © Crown copyright and database 2017. All rights reserved. Welsh Government licence number 100017916. Llywodraeth Cymru Welsh Government

#### S033 2017 ST DOGWELLS PARK LOCATION MAP 25K







## S033 2017 ST DOGWELLS PARK NATIONAL FOREST INVENTORY Rocks Burial Chamber Maen dedwydd Road **Felled** 160 Metres 40 20 80 120 © C