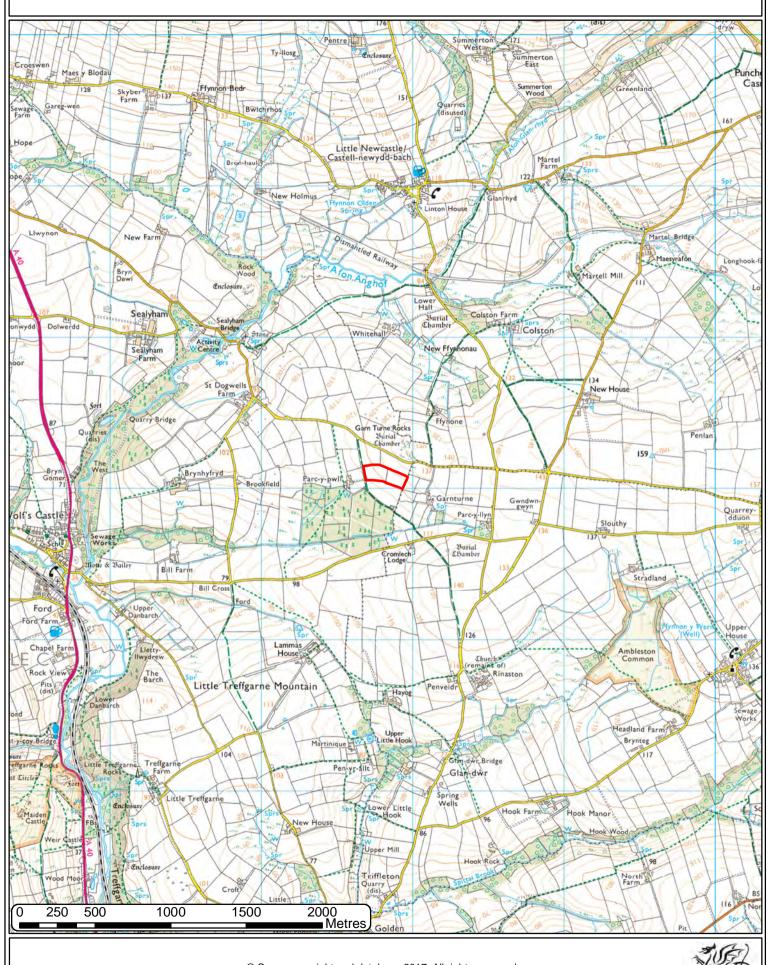

elsh Government licence number 100017916. Llywodraeth Cymru Welsh Government



### S033 2017 ST DOGWELLS PARK HABITAT INVENTORY OF WALES





# S033 2017 ST DOGWELLS PARK HISTORIC ENVIRONMENT RECORDS Rocks Burial Chamber MAENIDEDWYDD STANDING STONE Bronze Age 160 ■ Metres 40 80 20 120 © Crown copyright and database 2017. All rights reserved. Welsh Government licence number 100017916. Llywodraeth Cymru

### S033 2017 ST DOGWELLS PARK LOCATION MAP 5K **Ffynone** Collects Track Garn Turne Rocks Burial Chamber Parc-y-pwll 1 Garnturne \* ssues \* ollects 不 Burial Cromlech Lodge Sinks 400 Metres 100 200 50 300 © Crown copyright and database 2017. All rights reserved. Welsh Government licence number 100017916. Llywodraeth Cymru Welsh Government

#### S033 2017 ST DOGWELLS PARK LOCATION MAP 25K







## S033 2017 ST DOGWELLS PARK NATIONAL FOREST INVENTORY Rocks Burial Chamber Maen dedwydd Road **Felled** 160 Metres 40 20 80 120 © Crown copyright and database 2017. All rights reserved. Welsh Government licence number 100017916. Llywodraeth Cymru

### S033 2017 ST DOGWELLS PARK PHASE 1