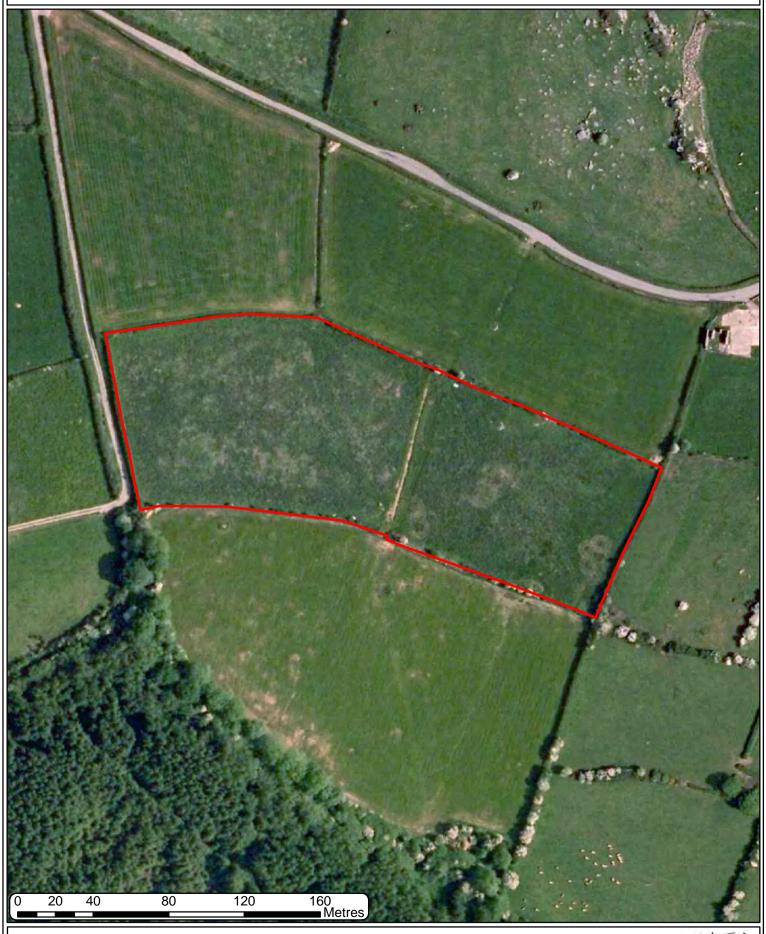

### S033 2017 ST DOGWELLS PARK AERIAL PHOTOGRAPHY 2000-01





### S033 2017 ST DOGWELLS PARK AERIAL PHOTOGRAPHY 2006





### S033 2017 ST DOGWELLS PARK AERIAL PHOTOGRAPHY 2009-10





### S033 2017 ST DOGWELLS PARK AERIAL PHOTOGRAPHY 2013-14





### S033 2017 ST DOGWELLS PARK AERIAL PHOTOGRAPHY CIR 2014





### S033 2017 ST DOGWELLS PARK CWRS 2013 CIR





### S033 2017 ST DOGWELLS PARK ESA SURVEYS 1992-97





## S033 2017 ST DOGWELLS PARK GLASTIR EXTENTS 2016 Rocks Burial Chamber G0001476 G0010576 Macnidedwydd Road 160 Metres 40 80 20 120 © Crown copyright and database 2017. All rights reserved. Welsh Government licence number 100017916. Llywodraeth Cymru Welsh Government



### S033 2017 ST DOGWELLS PARK HABITAT INVENTORY OF WALES





# S033 2017 ST DOGWELLS PARK HISTORIC ENVIRONMENT RECORDS Rocks Burial Chamber MAENIDEDWYDD STANDING STONE Bronze Age 160 ■ Metres 40 80 20 120 © Crown copyright and