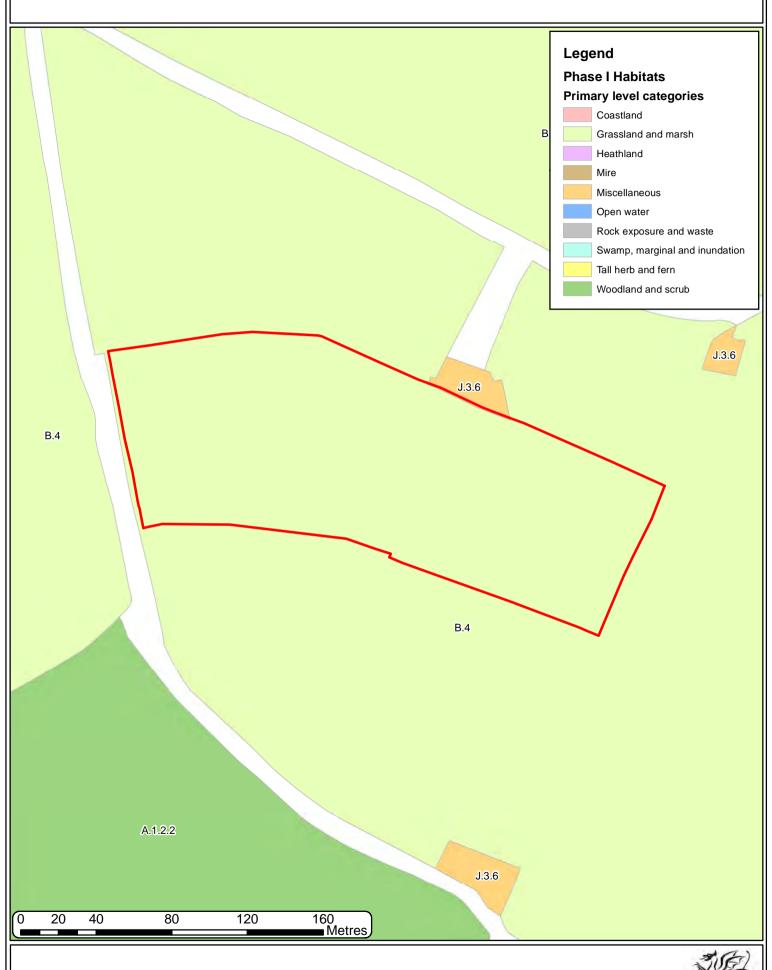

opyright and database 2017. All rights reserved. Welsh Government licence number 100017916. Llywodraeth Cymru

### S033 2017 ST DOGWELLS PARK LOCATION MAP 5K **Ffynone** Collects Track Garn Turne Rocks Burial Chamber Parc-y-pwll 1 Garnturne \* ssues \* ollects 不 Burial Cromlech Lodge Sinks 400 Metres 100 200 50 300 © Crown copyright and database 2017. All rights reserved. Welsh Government licence number 100017916. Llywodraeth Cymru Welsh Government

#### S033 2017 ST DOGWELLS PARK LOCATION MAP 25K







## S033 2017 ST DOGWELLS PARK NATIONAL FOREST INVENTORY Rocks Burial Chamber Maen dedwydd Road **Felled** 160 Metres 40 20 80 120 © Crown copyright and database 2017. All rights reserved. Welsh Government licence number 100017916. Llywodraeth Cymru

### S033 2017 ST DOGWELLS PARK PHASE 1