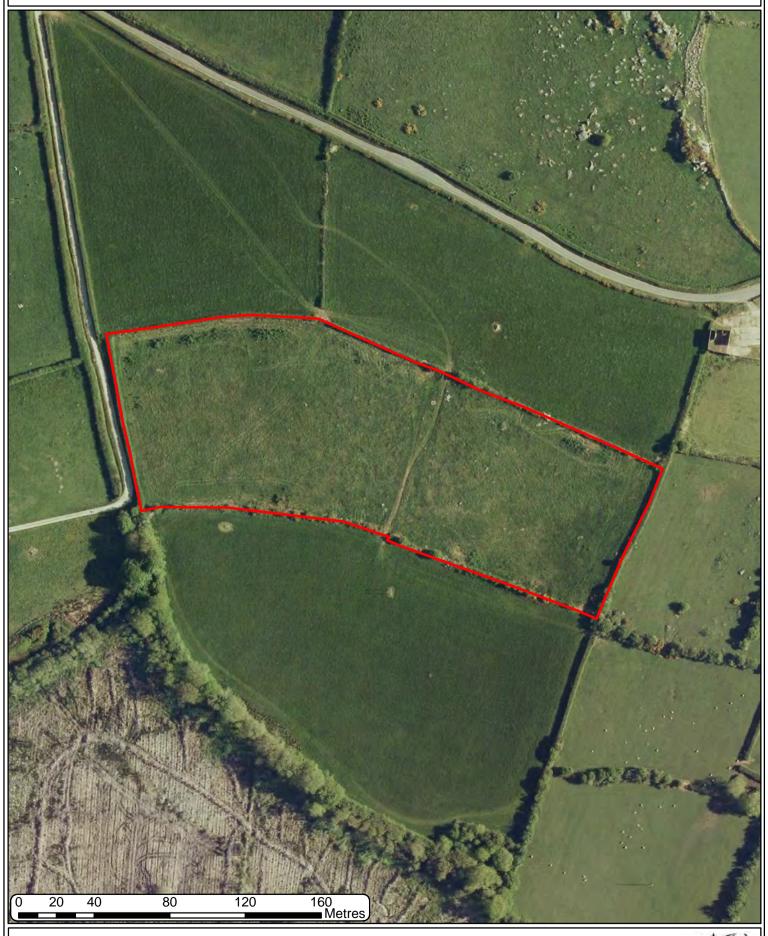

### S033 2017 ST DOGWELLS PARK AERIAL PHOTOGRAPHY 2000-01





### S033 2017 ST DOGWELLS PARK AERIAL PHOTOGRAPHY 2006





### S033 2017 ST DOGWELLS PARK AERIAL PHOTOGRAPHY 2009-10





### S033 2017 ST DOGWELLS PARK AERIAL PHOTOGRAPHY 2013-14





### S033 2017 ST DOGWELLS PARK AERIAL PHOTOGRAPHY CIR 2014





### S033 2017 ST DOGWELLS PARK CWRS 2013 CIR





### S033 2017 ST DOGWELLS PARK ESA SURVEYS 1992-97





## S033 2017 ST DOGWELLS PARK GLASTIR EXTENTS 2016 Rocks Burial Chamber G0001476 G0010576 Macnidedwydd Road 160 Metres 40 80 20 120 © Crown copyright and database 2017. All rights reserved. Welsh Government licence number 100017916. Llywodraeth Cymru Welsh Government



### S033 2017 ST DOGWELLS PARK HABITAT INVENTORY OF WALES





# S033 2017 ST DOGWELLS PARK HISTORIC ENVIRONMENT RECORDS Rocks Burial Chamber MAENIDEDWYDD STANDING STONE Bronze Age 160 ■ Metres 40 80 20 120 © Crown copyright and database 2017. All rights reserved. Welsh Government licence number 100017916. Llywodraeth Cymru

### S033 2017 ST DOGWELLS PA