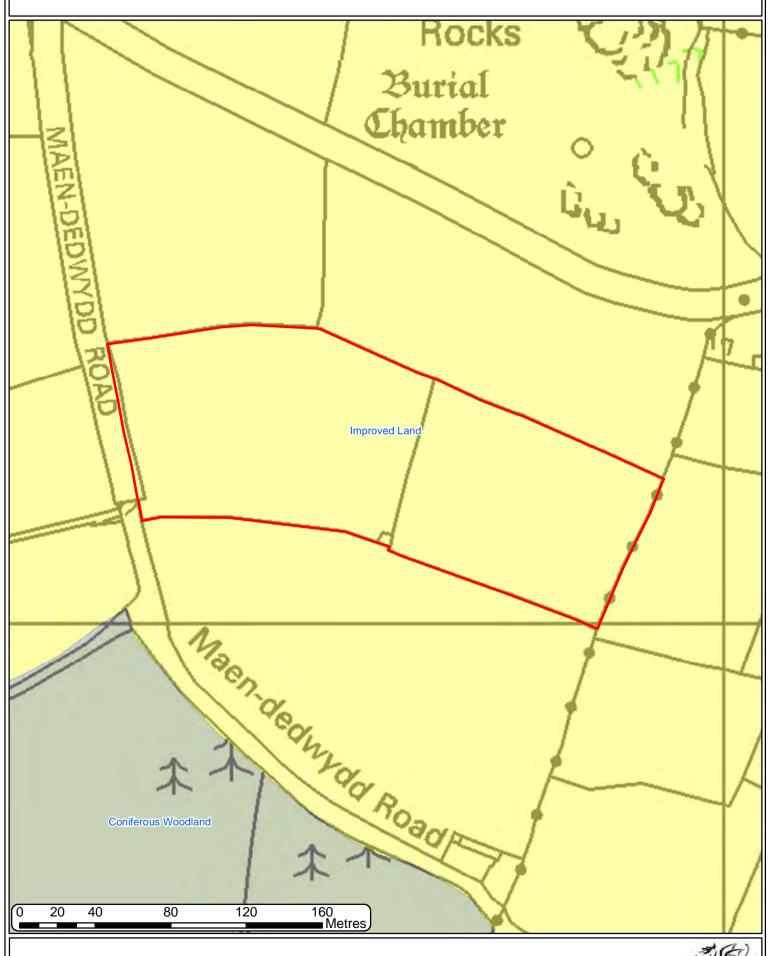

# S033 2017 ST DOGWELLS PARK HISTORIC ENVIRONMENT RECORDS Rocks Burial Chamber MAENIDEDWYDD STANDING STONE Bronze Age 160 ■ Metres 40 80 20 120 © Crown copyright and database 2017. All rights reserved. Welsh Government licence number 100017916. Llywodraeth Cymru