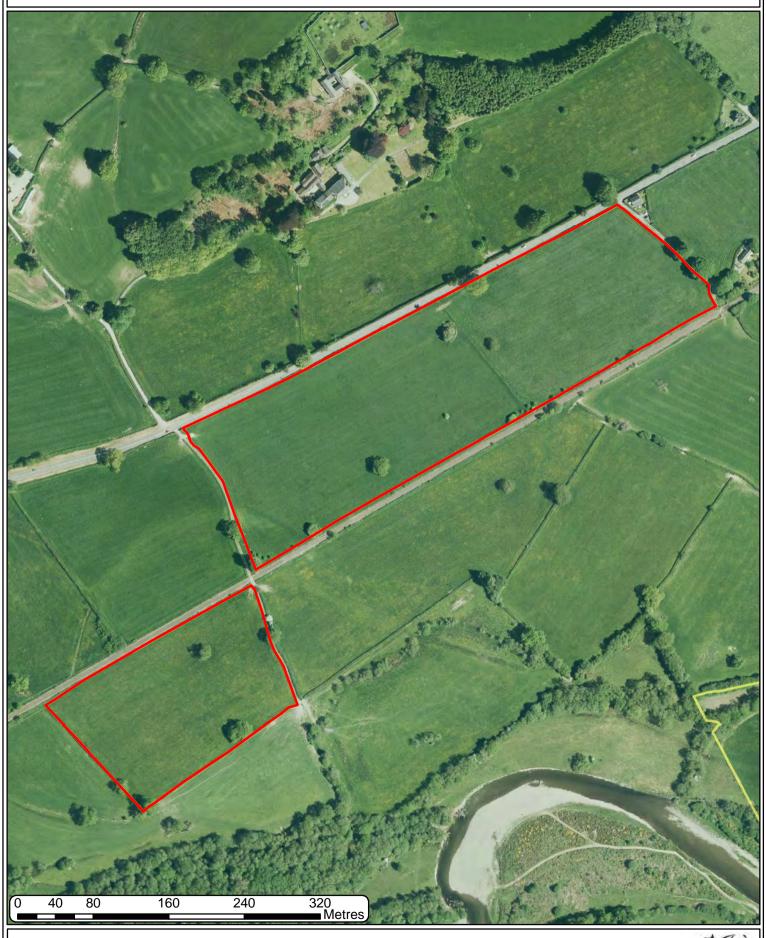

#### **S006 2019 LOCATION MAP 25K**



Llywodraeth Cymru Welsh Government



## S006 2019 A AERIAL PHOTOGRAPHY 2006





#### S006 2019 A AERIAL PHOTOGRAPHY 2009-10





#### S006 2019 A AERIAL PHOTOGRAPHY 2013-14





#### S006 2019 A AERIAL PHOTOGRAPHY CIR 2014





## S006 2019 B AERIAL PHOTOGRAPHY 2006





#### S006 2019 B AERIAL PHOTOGRAPHY 2009-10





## S006 2019 B AERIAL PHOTOGRAPHY 2013-14





## S006 2019 B AERIAL PHOTOGRAPHY CIR 2014







# S006 2019 HISTORIC LANDSCAPES \*\* \*\* Allt Cwmynys 00-Llwyп-y-brain Wood Arfron \*\* 00 90 \*\* (A Caecwm-bach Wood Dol-gam Barley Mount Kennel Cottage Glan-Mynys Llwyn-y-brain Pant-y-feren Tywi Valley Gors-ddu Motte 本本 Coed Maesyroffeiriad ucheldre Alltycloriau Dolgarreg Forge Smithy Pont Allt-y-cloriau 10-On\_ 640 Metres 80 160 320 480 © Crown copyright and database 2019. All rights reserved. Welsh Government licence number 100021874. Llywodraeth Cymru Welsh Government

#### S006 2019 PHASE 1



Llywodraeth Cymru Welsh Government