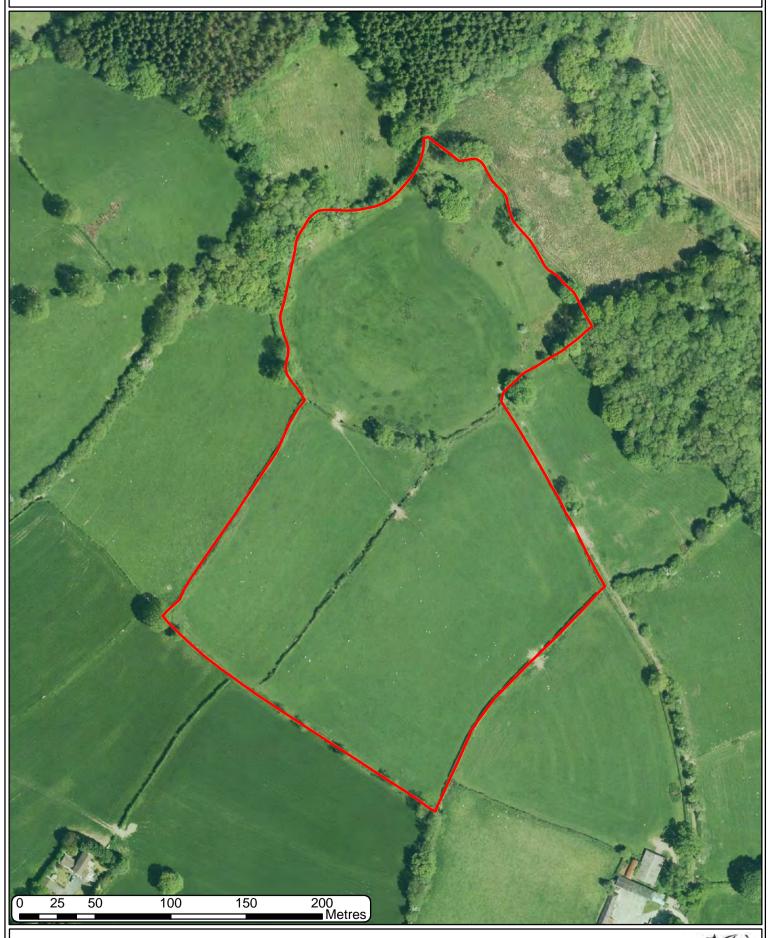

#### **S006 2019 LOCATION MAP 25K**



Llywodraeth Cymru Welsh Government



## S006 2019 A AERIAL PHOTOGRAPHY 2006





#### S006 2019 A AERIAL PHOTOGRAPHY 2009-10





#### S006 2019 A AERIAL PHOTOGRAPHY 2013-14





#### S006 2019 A AERIAL PHOTOGRAPHY CIR 2014





## S006 2019 B AERIAL PHOTOGRAPHY 2006





#### S006 2019 B AERIAL PHOTOGRAPHY 2009-10





## S006 2019 B AERIAL PHOTOGRAPHY 2013-14





## S006 2019 B AERIAL PHOTOGRAPHY CIR 2014







# S006 2019 HISTORIC LANDSCAPES \*\* \*\* Allt Cwmynys 00-Llwyп-y-brain Wood Arfron \*\* 00 90 \*\* (A Caecwm-bach Wood Dol-gam Barley Mount Kennel Cottage Glan-Mynys Llwyn-y-brain Pant-y-feren Tywi Valley Gors-ddu Motte 本本 Coed Maesyroffeiriad ucheldre Alltycloriau Dolgarreg Forge Smithy Pont Allt-y-cloriau 10-On\_ 640 Metres 80 160 320 480 © Crown copyright and database 2019. All rights reserved. Welsh Government licence number 100021874. Llywodraeth Cymru Welsh Government

#### S006 2019 PHASE 1



Llywodraeth Cymru Welsh Government