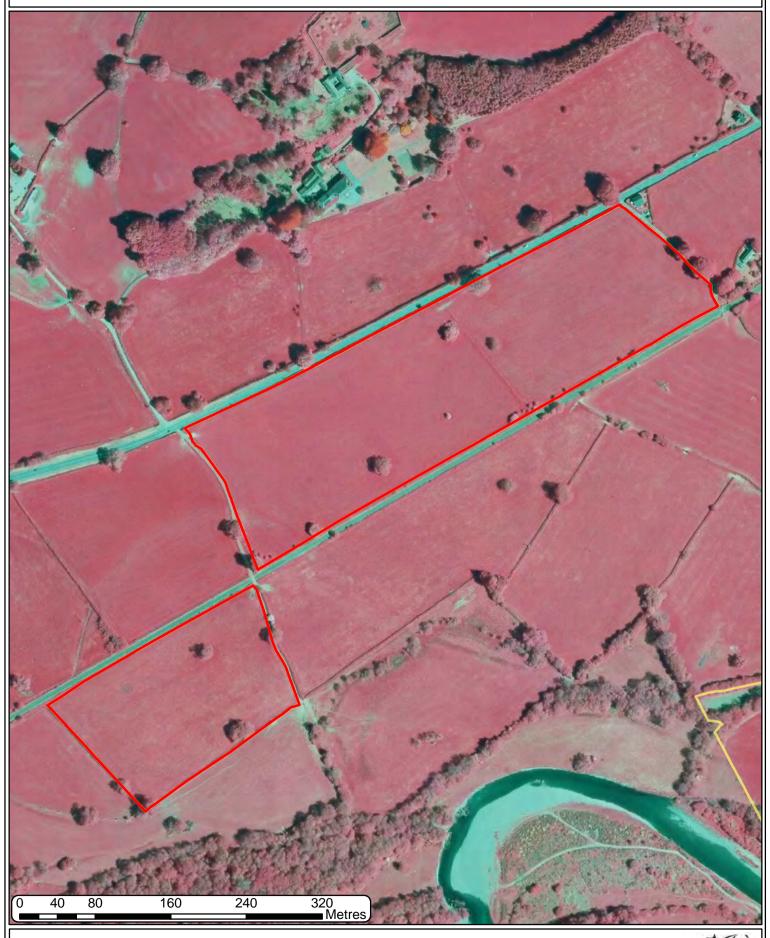

#### **S006 2019 LOCATION MAP 25K**



Llywodraeth Cymru Welsh Government



## S006 2019 A AERIAL PHOTOGRAPHY 2006





#### S006 2019 A AERIAL PHOTOGRAPHY 2009-10





#### S006 2019 A AERIAL PHOTOGRAPHY 2013-14





#### S006 2019 A AERIAL PHOTOGRAPHY CIR 2014





## S006 2019 B AERIAL PHOTOGRAPHY 2006





#### S006 2019 B AERIAL PHOTOGRAPHY 2009-10





## S006 2019 B AERIAL PHOTOGRAPHY 2013-14





## S006 2019 B AERIAL PHOTOGRAPHY CIR 2014







# S006 2019 HISTORIC LANDSCAPES \*\* \*\* Allt Cwmynys 00-Llwyп-y-brain Wood Arfron \*\* 00 90 \*\* (A Caecwm-bach Wood Dol-gam Barley Mount Kennel Cottage Glan-Mynys Llwyn-y-brain Pant-y-feren Tywi Valley Gors-ddu Motte 本本 Coed Maesyroffeiriad ucheldre Alltycloriau Dolgarreg Forge Smithy Pont Allt-y-cloriau 10-On\_ 640 Metres 80 160 320 480 © Crown copyright and database 2019. All rights reserved. Welsh Government licence number 100021874. Llywodraeth Cymru Welsh Government

#### S006 2019 PHASE 1



Llywodraeth Cymru Welsh Government