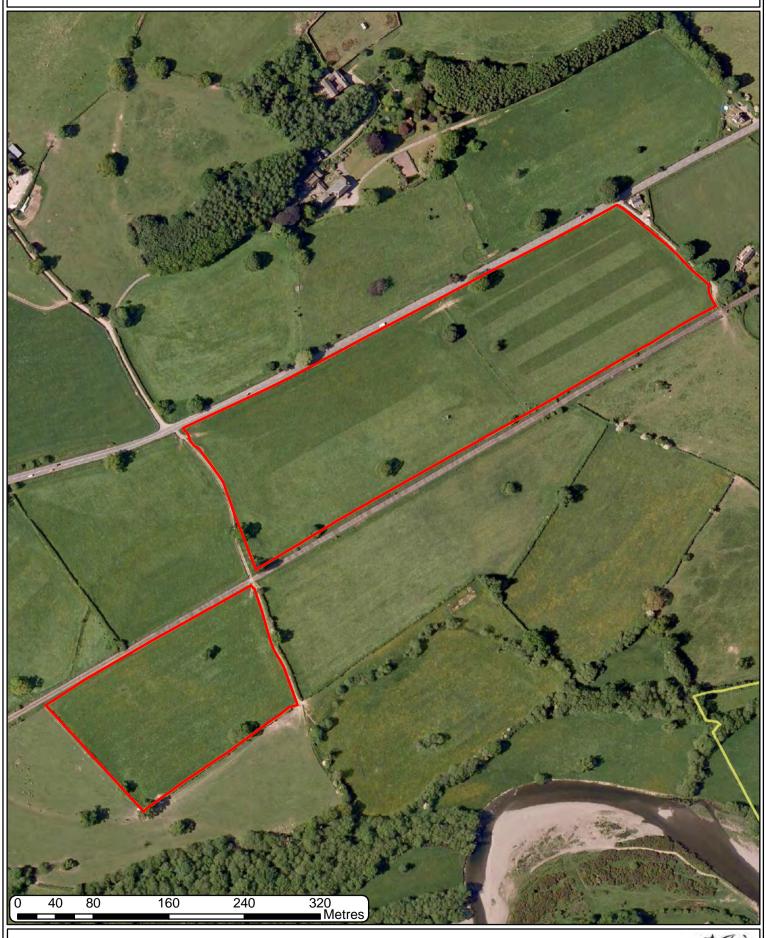

#### **S006 2019 LOCATION MAP 25K**



Llywodraeth Cymru Welsh Government



## S006 2019 A AERIAL PHOTOGRAPHY 2006





#### S006 2019 A AERIAL PHOTOGRAPHY 2009-10





#### S006 2019 A AERIAL PHOTOGRAPHY 2013-14





#### S006 2019 A AERIAL PHOTOGRAPHY CIR 2014





## S006 2019 B AERIAL PHOTOGRAPHY 2006





#### S006 2019 B AERIAL PHOTOGRAPHY 2009-10





## S006 2019 B AERIAL PHOTOGRAPHY 2013-14





## S006 2019 B AERIAL PHOTOGRAPHY CIR 2014







# S006 2019 HISTORIC LANDSCAPES \*\* \*\* Allt Cwmynys 00-Llwyп-y-brain Wood Arfron \*\* 00 90 \*\* (A Caecwm-bach Wood Dol-gam Barley Mount Kennel Cottage Glan-Mynys Llwyn-y-brain Pant-y-feren Tywi Valley Gors-ddu Motte 本本 Coed Maesyroffeiriad ucheldre Alltycloriau Dolgarreg Forge Smithy Pont Allt-y-cloriau 10-On\_ 640 Metres 80 160 320 480 © Crown copyright and database 2019. All rights reserved. Welsh Government licence number 100021874. Llywodraeth C