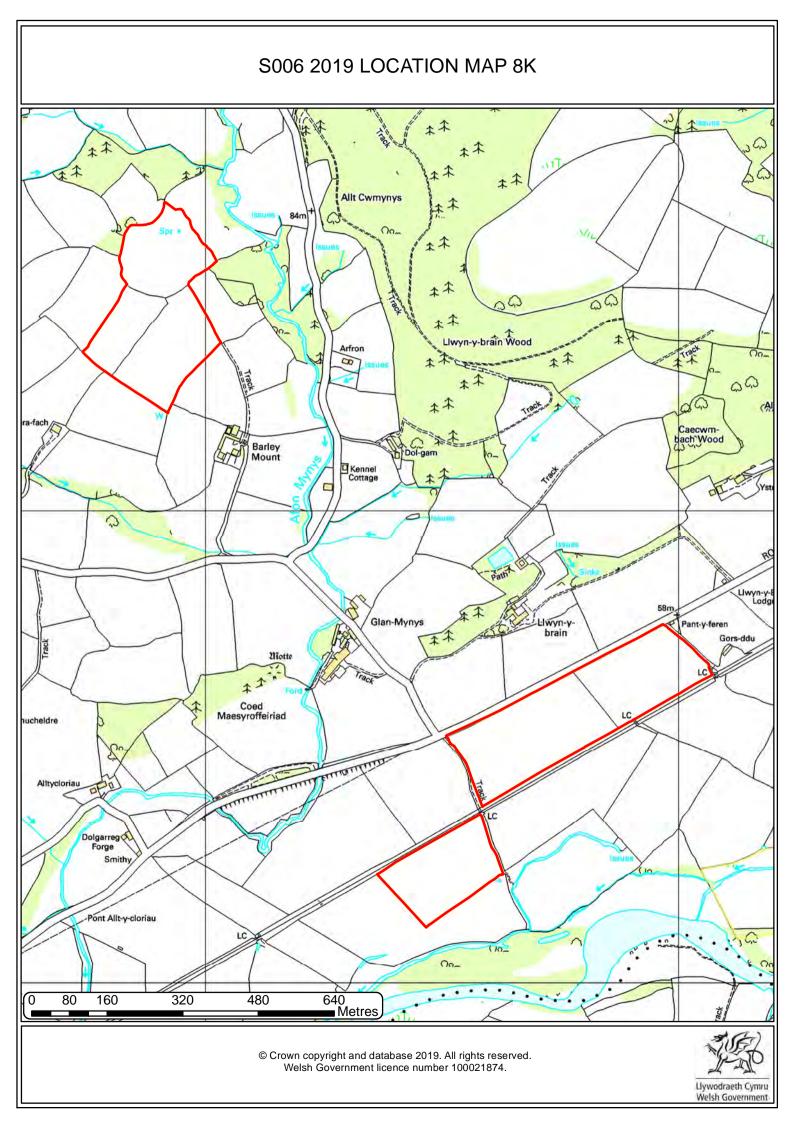

# S006 2019 HISTORIC LANDSCAPES \*\* \*\* Allt Cwmynys 00-Llwyп-y-brain Wood Arfron \*\* 00 90 \*\* (A Caecwm-bach Wood Dol-gam Barley Mount Kennel Cottage Glan-Mynys Llwyn-y-brain Pant-y-feren Tywi Valley Gors-ddu Motte 本本 Coed Maesyroffeiriad ucheldre Alltycloriau Dolgarreg Forge Smithy Pont Allt-y-cloriau 10-On\_ 640 Metres 80 160 320 480 © Crown copyright and database 2019. All rights reserved. Welsh Government licence number 100021874. Llywodraeth Cymru Welsh Government