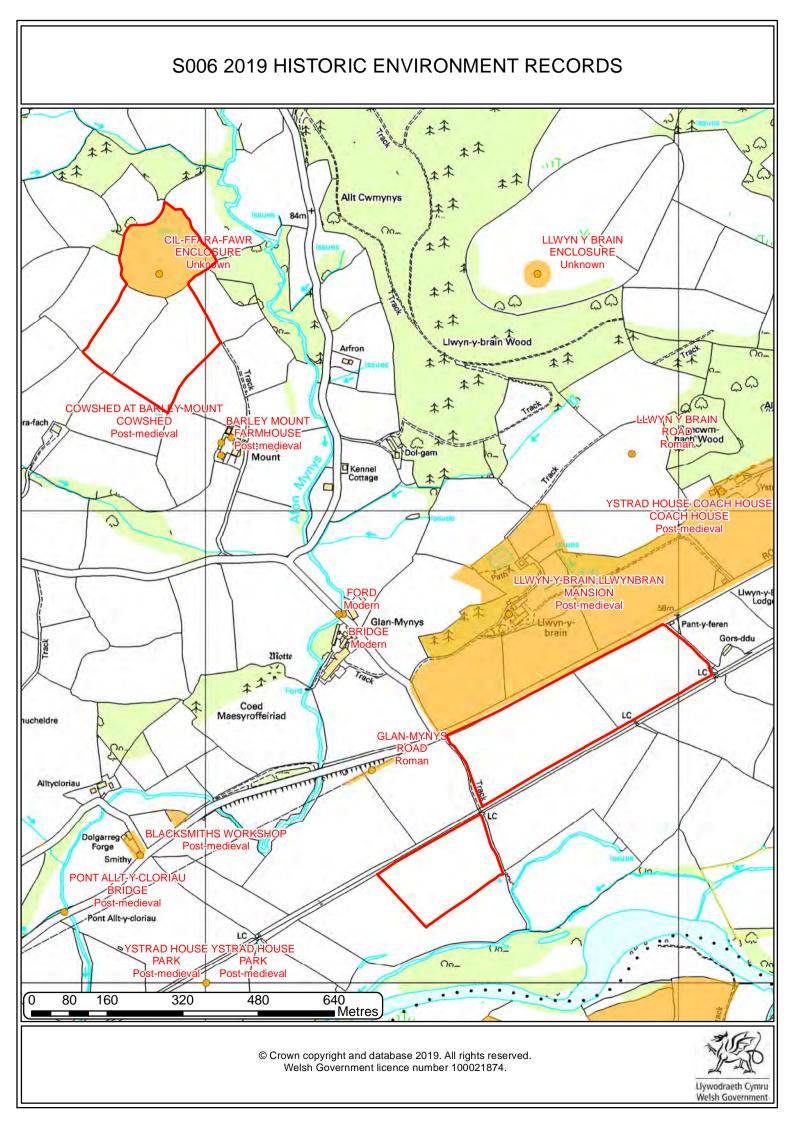

# S006 2019 HISTORIC LANDSCAPES \*\* \*\* Allt Cwmynys 00-Llwyп-y-brain Wood Arfron \*\* 00 90 \*\* (A Caecwm-bach Wood Dol-gam Barley Mount Kennel Cottage Glan-Mynys Llwyn-y-brain Pant-y-feren Tywi Valley Gors-ddu Motte 本本 Coed Maesyroffeiriad ucheldre Alltycloriau Dolgarreg Forge Smithy Pont Allt-y-cloriau 10-On\_ 640 Metres 80 160 320 480 © Crown copyright and database 2019. All rights reserved. Welsh Government licence number 100021874. Llywodraeth Cymru Welsh Government