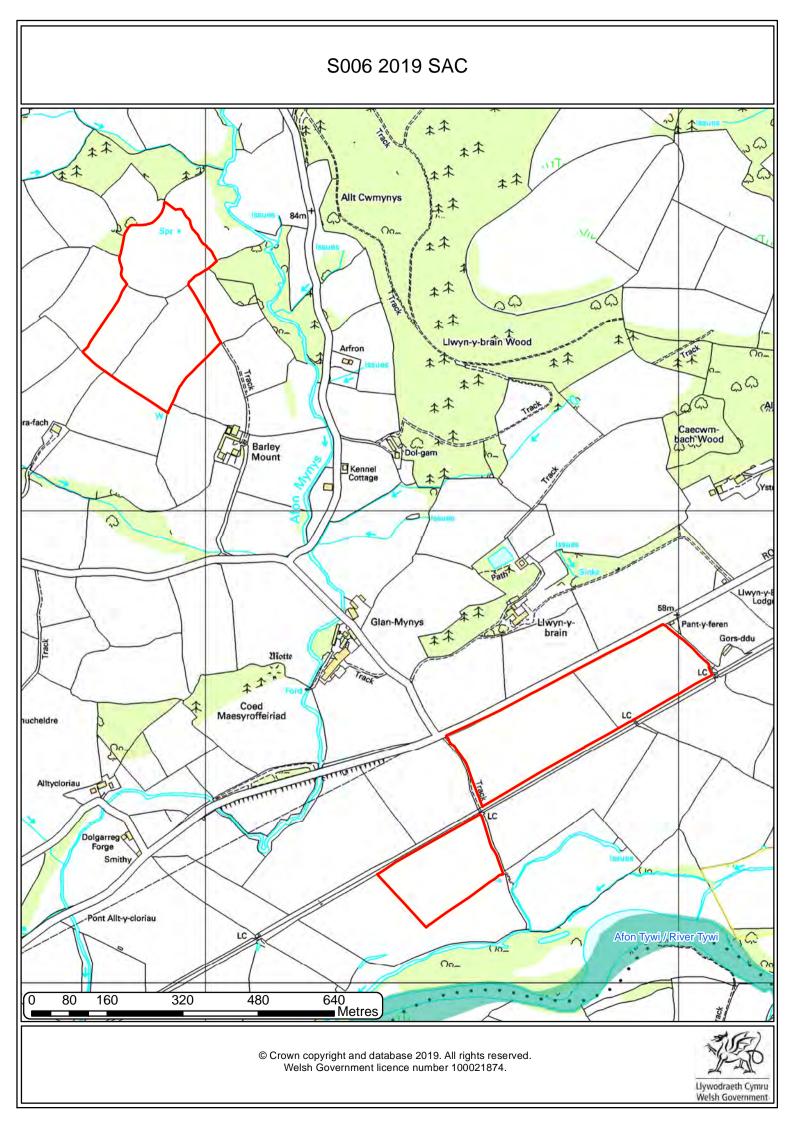

# S006 2019 HISTORIC LANDSCAPES \*\* \*\* Allt Cwmynys 00-Llwyп-y-brain Wood Arfron \*\* 00 90 \*\* (A Caecwm-bach Wood Dol-gam Barley Mount Kennel Cottage Glan-Mynys Llwyn-y-brain Pant-y-feren Tywi Valley Gors-ddu Motte 本本 Coed Maesyroffeiriad ucheldre Alltycloriau Dolgarreg Forge Smithy Pont Allt-y-cloriau 10-On\_ 640 Metres 80 160 320 480 © Crown copyright and database 2019. All rights reserved. Welsh Government licence number 100021874. Llywodraeth Cymru Welsh Government