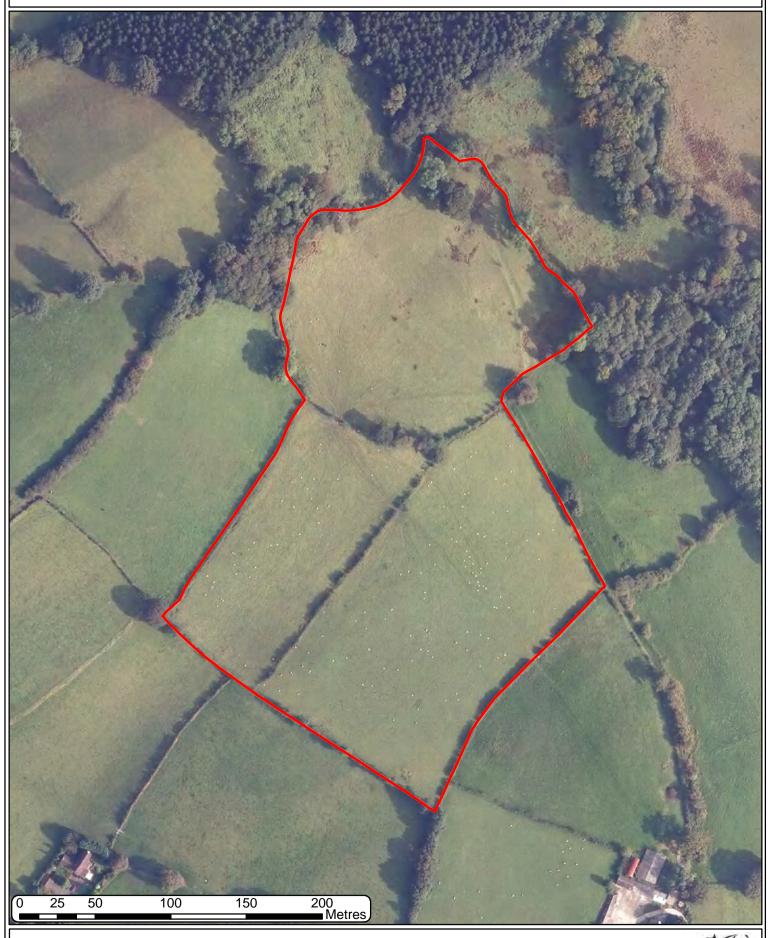

#### **S006 2019 LOCATION MAP 25K**



Llywodraeth Cymru Welsh Government



## S006 2019 A AERIAL PHOTOGRAPHY 2006





#### S006 2019 A AERIAL PHOTOGRAPHY 2009-10





#### S006 2019 A AERIAL PHOTOGRAPHY 2013-14





#### S006 2019 A AERIAL PHOTOGRAPHY CIR 2014





## S006 2019 B AERIAL PHOTOGRAPHY 2006





#### S006 2019 B AERIAL PHOTOGRAPHY 2009-10





## S006 2019 B AERIAL PHOTOGRAPHY 2013-14





## S006 2019 B AERIAL PHOTOGRAPHY CIR 2014







# S006 2019 HISTORIC LANDSCAPES \*\* \*\* Allt Cwmynys 00-Llwyп-y-brain Wood Arfron \*\* 00 90 \*\* (A Caecwm-bach Wood Dol-gam Barley Mount Kennel Cottage Glan-Mynys Llwyn-y-brain Pant-y-feren Tywi Valley Gors-ddu Motte 本本 Coed Maesyroffeiriad ucheldre Alltycloriau Dolgarreg Forge Smithy Pont Allt-y-cloriau 10-On\_ 640 Metres 80 160 320 480 © Crown copyright and database 2019. All rights reserved. Welsh Government licence number 100021874. Llywodraeth Cymru Welsh Government

#### S006 2019 PHASE 1



Llywodraeth Cymru Welsh Government