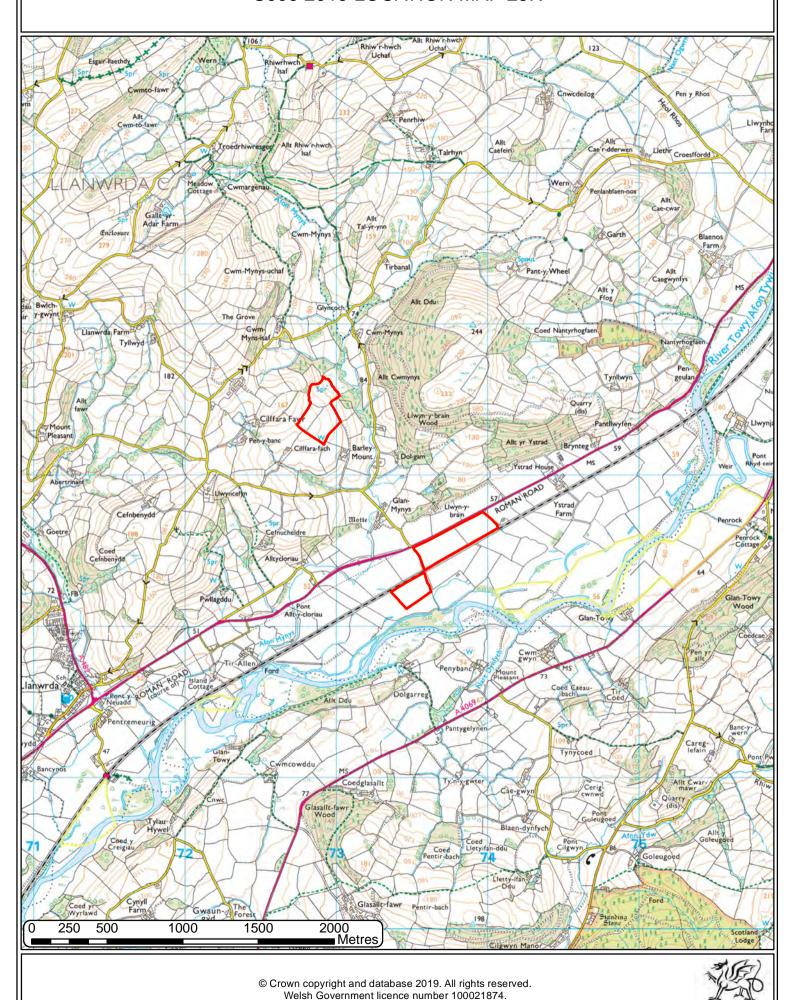

#### **S006 2019 LOCATION MAP 25K**



Llywodraeth Cymru Welsh Government



## S006 2019 A AERIAL PHOTOGRAPHY 2006





#### S006 2019 A AERIAL PHOTOGRAPHY 2009-10





#### S006 2019 A AERIAL PHOTOGRAPHY 2013-14





#### S006 2019 A AERIAL PHOTOGRAPHY CIR 2014





## S006 2019 B AERIAL PHOTOGRAPHY 2006





#### S006 2019 B AERIAL PHOTOGRAPHY 2009-10





## S006 2019 B AERIAL PHOTOGRAPHY 2013-14





## S006 2019 B AERIAL PHOTOGRAPHY CIR 2014







# S006 2019 HISTORIC LANDSCAPES \*\* \*\* Allt Cwmynys 00-Llwyп-y-brain Wood Arfron \*\* 00 90 \*\* (A Caecwm-bach Wood Dol-gam Barley Mount Kennel Cottage Glan-Mynys Llwyn-y-brain Pant-y-feren Tywi Valley Gors-ddu Motte 本本 Coed Maesyroffeiriad ucheldre Alltycloriau Dolgarreg Forge Smithy Pont Allt-y-cloriau 10-On\_ 640 Metres 80 160 320 480 © Crown copyright and database 201