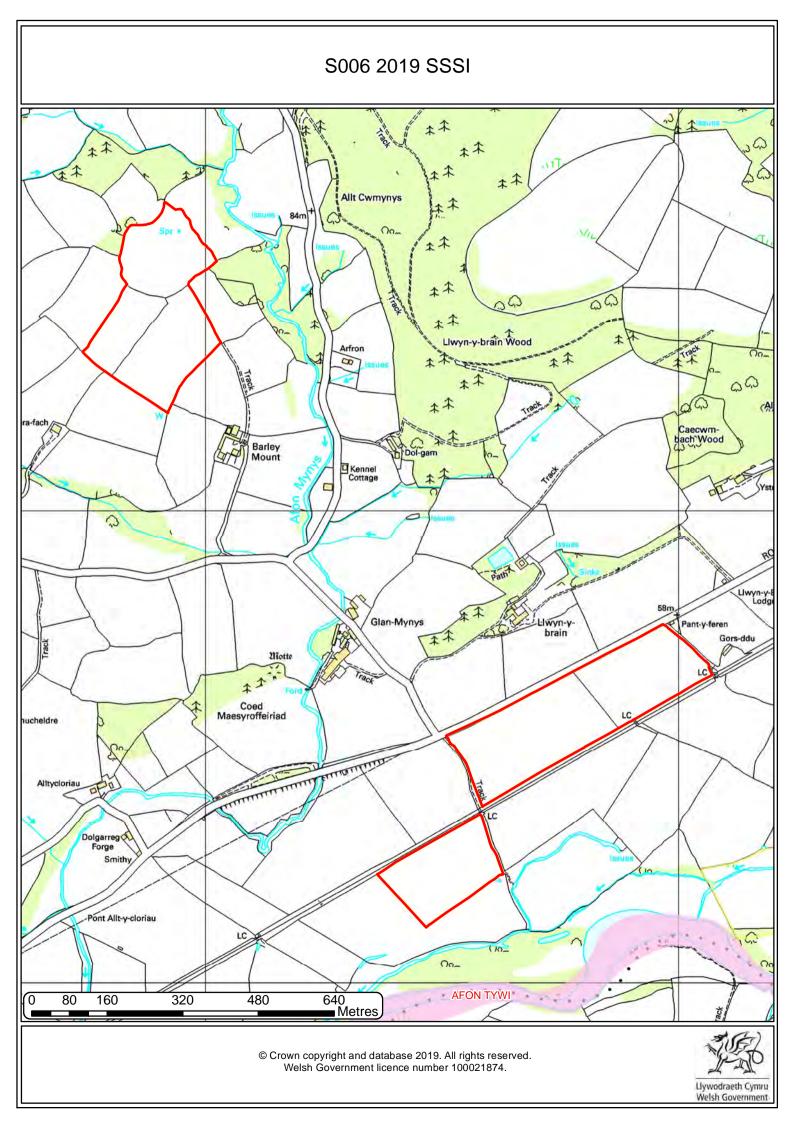

# S006 2019 HISTORIC LANDSCAPES \*\* \*\* Allt Cwmynys 00-Llwyп-y-brain Wood Arfron \*\* 00 90 \*\* (A Caecwm-bach Wood Dol-gam Barley Mount Kennel Cottage Glan-Mynys Llwyn-y-brain Pant-y-feren Tywi Valley Gors-ddu Motte 本本 Coed Maesyroffeiriad ucheldre Alltycloriau Dolgarreg Forge Smithy Pont Allt-y-cloriau 10-On\_ 640 Metres 80 160 320 480 © Crown copyright and database 2019. All rights reserved. Welsh Government licence number 100021874. Llywodraeth Cymru Welsh Government