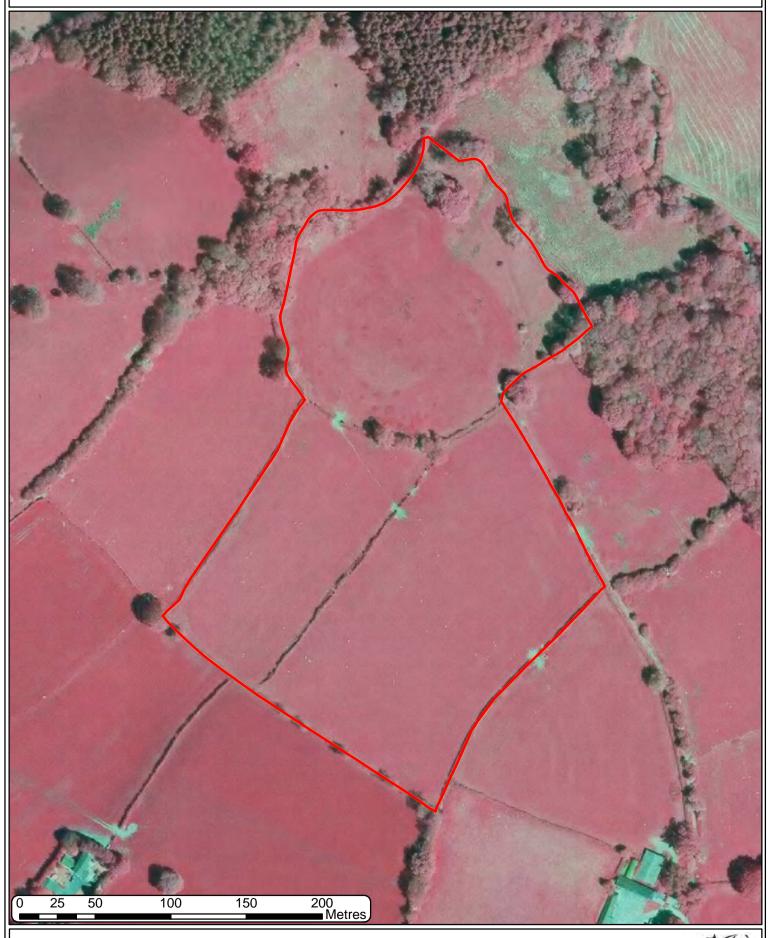

#### **S006 2019 LOCATION MAP 25K**



Llywodraeth Cymru Welsh Government



## S006 2019 A AERIAL PHOTOGRAPHY 2006





#### S006 2019 A AERIAL PHOTOGRAPHY 2009-10





#### S006 2019 A AERIAL PHOTOGRAPHY 2013-14





#### S006 2019 A AERIAL PHOTOGRAPHY CIR 2014





## S006 2019 B AERIAL PHOTOGRAPHY 2006





#### S006 2019 B AERIAL PHOTOGRAPHY 2009-10





## S006 2019 B AERIAL PHOTOGRAPHY 2013-14





## S006 2019 B AERIAL PHOTOGRAPHY CIR 2014







# S006 2019 HISTORIC LANDSCAPES \*\* \*\* Allt Cwmynys 00-Llwyп-y-brain Wood Arfron \*\* 00 90 \*\* (A Caecwm-bach Wood Dol-gam Barley Mount Kennel Cottage Glan-Mynys Llwyn-y-brain Pant-y-feren Tywi Valley Gors-ddu Motte 本本 Coed Maesyroffeiriad ucheldre Alltycloriau Dolgarreg Forge Smithy Pont Allt-y-cloriau 10-On\_ 640 Metres 80 160 320 480 © Crown copyright and database 2019. All rights reserved. Welsh Government licence number 100021874. Llywodraeth Cymru Welsh Government

#### S006 2019 PHASE 1



Llywodraeth Cymru Welsh Government