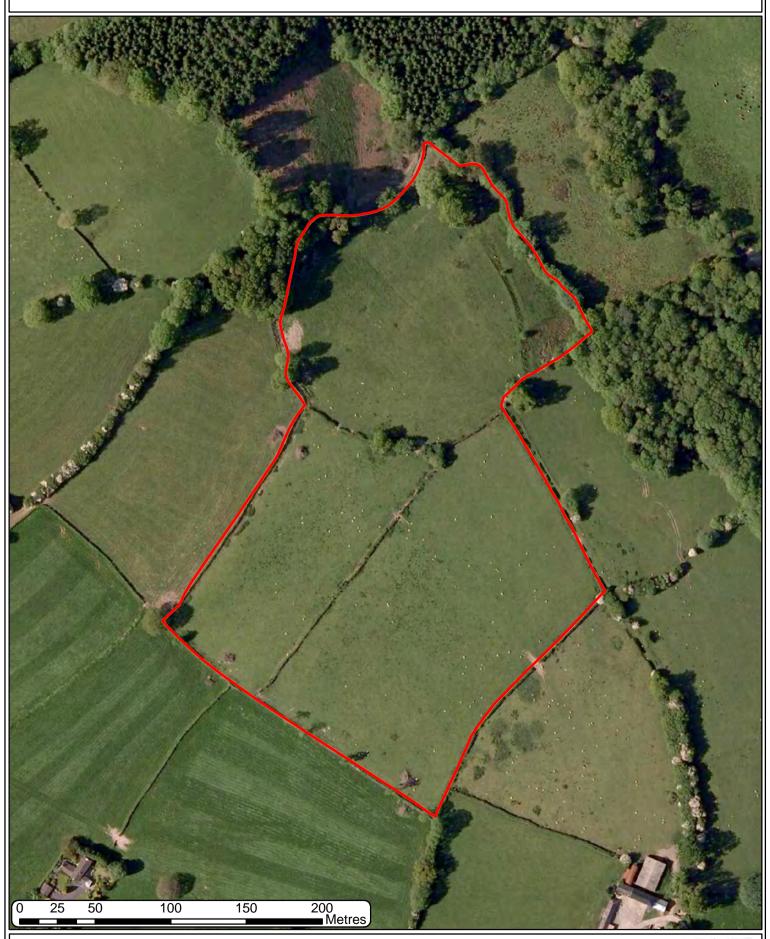

#### **S006 2019 LOCATION MAP 25K**



Llywodraeth Cymru Welsh Government



## S006 2019 A AERIAL PHOTOGRAPHY 2006





#### S006 2019 A AERIAL PHOTOGRAPHY 2009-10





#### S006 2019 A AERIAL PHOTOGRAPHY 2013-14





#### S006 2019 A AERIAL PHOTOGRAPHY CIR 2014





## S006 2019 B AERIAL PHOTOGRAPHY 2006





#### S006 2019 B AERIAL PHOTOGRAPHY 2009-10





## S006 2019 B AERIAL PHOTOGRAPHY 2013-14





## S006 2019 B AERIAL PHOTOGRAPHY CIR 2014







# S006 2019 HISTORIC LANDSCAPES \*\* \*\* Allt Cwmynys 00-Llwyп-y-brain Wood Arfron \*\* 00 90 \*\* (A Caecwm-bach Wood Dol-gam Barley Mount Kennel Cottage Glan-Mynys Llwyn-y-brain Pant-y-feren Tywi Valley Gors-ddu Motte 本本 Coed Maesyroffeiriad ucheldre Alltycloriau Dolgarreg Forge Smithy Pont Allt-y-cloriau 10-On\_ 640 Metres 80 160 320 480 © Crown copyright and database 2019. All rights reserved. Welsh Government licence number 100021874. Llywodraeth Cymru Welsh Government

#### S006 2019 PHASE 1



Llywodraeth Cymru Welsh Government