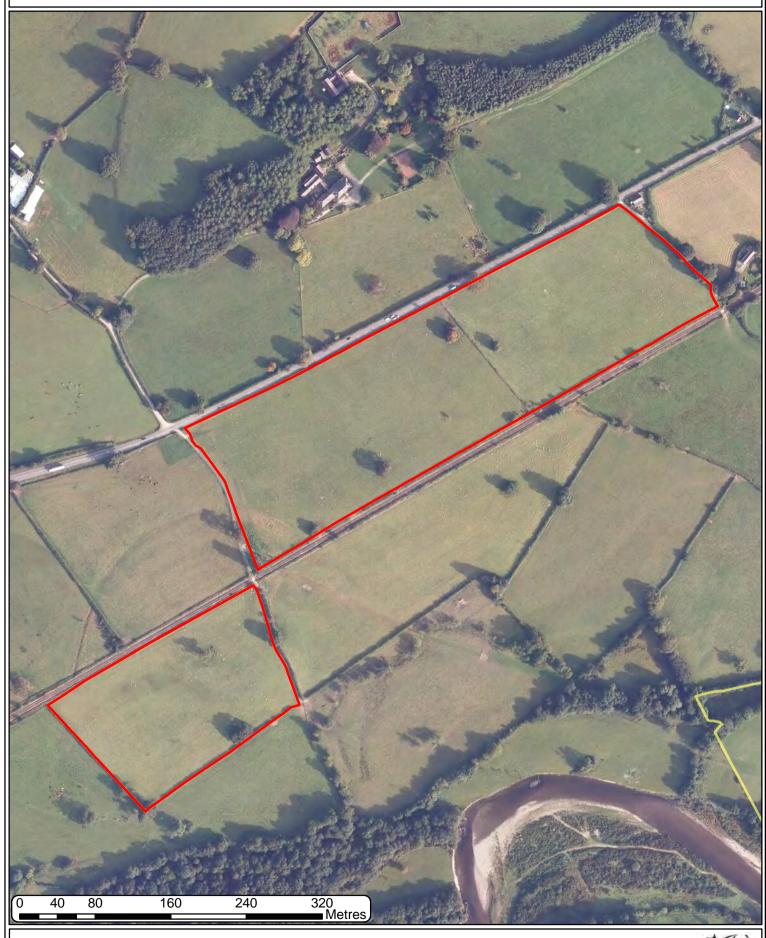

#### **S006 2019 LOCATION MAP 25K**



Llywodraeth Cymru Welsh Government



## S006 2019 A AERIAL PHOTOGRAPHY 2006





#### S006 2019 A AERIAL PHOTOGRAPHY 2009-10





#### S006 2019 A AERIAL PHOTOGRAPHY 2013-14





#### S006 2019 A AERIAL PHOTOGRAPHY CIR 2014





## S006 2019 B AERIAL PHOTOGRAPHY 2006





#### S006 2019 B AERIAL PHOTOGRAPHY 2009-10





## S006 2019 B AERIAL PHOTOGRAPHY 2013-14





## S006 2019 B AERIAL PHOTOGRAPHY CIR 2014







# S006 2019 HISTORIC LANDSCAPES \*\* \*\* Allt Cwmynys 00-Llwyп-y-brain Wood Arfron \*\* 00 90 \*\* (A Caecwm-bach Wood Dol-gam Barley Mount Kennel Cottage Glan-Mynys Llwyn-y-brain Pant-y-feren Tywi Valley Gors-ddu Motte 本本 Coed Maesyroffeiriad ucheldre Alltycloriau Dolgarreg Forge Smithy Pont Allt-y-cloriau 10-On\_ 640 Metres 80 160 320 480 © Crown copyright and database 2019. All rights reserved. Welsh Government licence number 100021874. Llywodraeth Cymru Welsh Government

#### S006 2019 PHASE 1