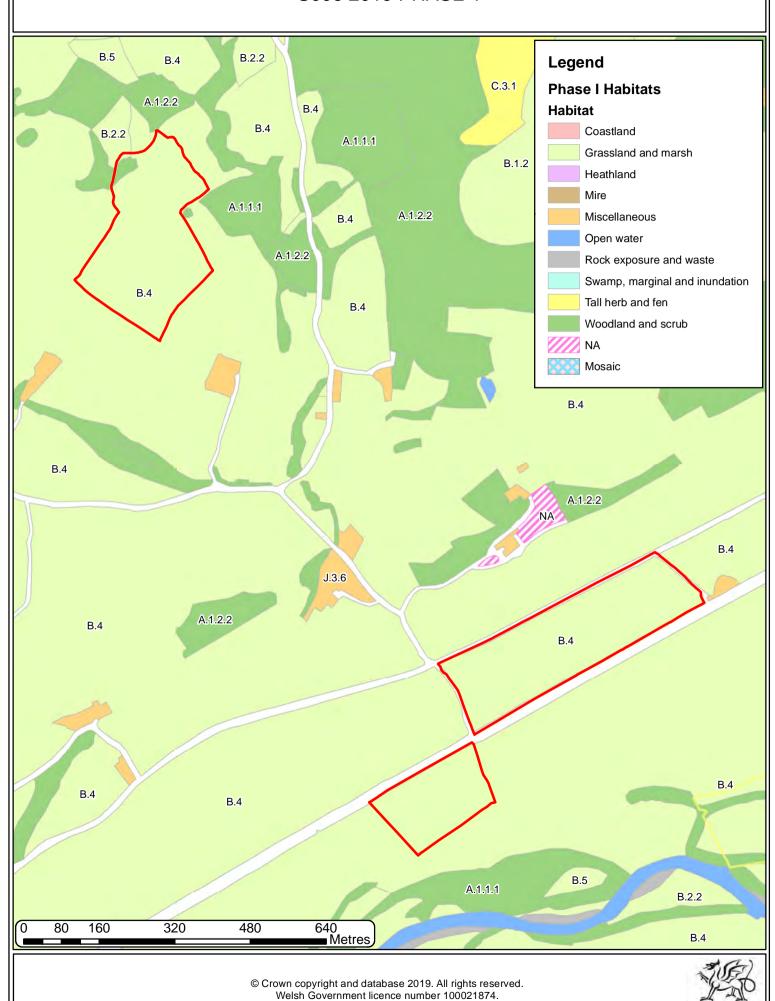

#### S006 2019 A AERIAL PHOTOGRAPHY 2013-14





#### S006 2019 A AERIAL PHOTOGRAPHY CIR 2014





## S006 2019 B AERIAL PHOTOGRAPHY 2006





#### S006 2019 B AERIAL PHOTOGRAPHY 2009-10





## S006 2019 B AERIAL PHOTOGRAPHY 2013-14





## S006 2019 B AERIAL PHOTOGRAPHY CIR 2014







# S006 2019 HISTORIC LANDSCAPES \*\* \*\* Allt Cwmynys 00-Llwyп-y-brain Wood Arfron \*\* 00 90 \*\* (A Caecwm-bach Wood Dol-gam Barley Mount Kennel Cottage Glan-Mynys Llwyn-y-brain Pant-y-feren Tywi Valley Gors-ddu Motte 本本 Coed Maesyroffeiriad ucheldre Alltycloriau Dolgarreg Forge Smithy Pont Allt-y-cloriau 10-On\_ 640 Metres 80 160 320 480 © Crown copyright and database 2019. All rights reserved. Welsh Government licence number 100021874. Llywodraeth Cymru Welsh Government

#### S006 2019 PHASE 1



Llywodraeth Cymru Welsh Government