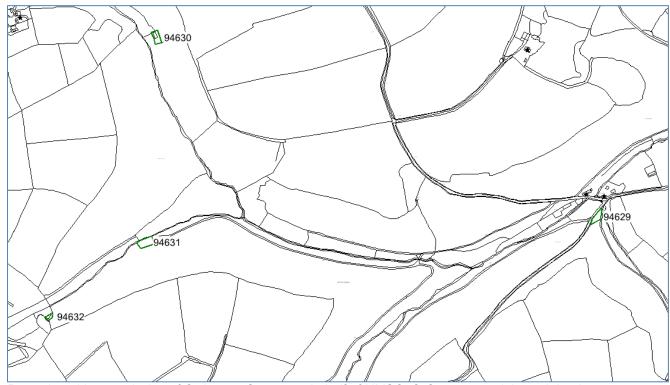

## **Glastir Woodland Creation: Consent Advice Form**

| CRN            | A0039003                                                                                                                                         |                       |            |
|----------------|--------------------------------------------------------------------------------------------------------------------------------------------------|-----------------------|------------|
| Glastir        | Llethrmoel EOI 7602201                                                                                                                           |                       |            |
| Farm Name      |                                                                                                                                                  |                       |            |
| and            |                                                                                                                                                  |                       |            |
| Scheme         |                                                                                                                                                  |                       |            |
| Ref.           |                                                                                                                                                  |                       |            |
| Parcel No.     |                                                                                                                                                  |                       |            |
| NGR            | SN358527439                                                                                                                                      |                       |            |
| Option No.     | Not supplied                                                                                                                                     |                       |            |
| Option<br>Name | Not supplied                                                                                                                                     |                       |            |
| Date last      | Not supplied                                                                                                                                     |                       |            |
| cultivated     |                                                                                                                                                  |                       |            |
| Additional     |                                                                                                                                                  |                       |            |
| information    |                                                                                                                                                  |                       |            |
| Service        | Dyfed Archaeological Trust                                                                                                                       |                       |            |
| Provider       | Aliaa Diwaa                                                                                                                                      |                       |            |
| Officer        | Alice Pyper                                                                                                                                      |                       |            |
| HEF UID        | 308310; 308311; 308312; 308317                                                                                                                   |                       |            |
|                | Thank you for forwarding this Glastir Woodland Creation proposal to us.                                                                          |                       |            |
|                | Dyfed Archaeological Trust Heritage Management (DAT-HM) have reviewed the new planting proposals for Llethrmoel against the Historic Environment |                       |            |
|                | Records database and other readily available record sources and have                                                                             |                       |            |
|                | assessed that the application, as submitted, has the potential to have an                                                                        |                       |            |
|                | impact upon the following Historic Environment Features (HEF's):                                                                                 |                       |            |
|                |                                                                                                                                                  |                       | - /-       |
|                | PRN                                                                                                                                              | Post-Medieval SN36432 | 2759       |
|                | 94629                                                                                                                                            | cottage               |            |
|                | Possible cottage recorded on the 1889 1st edition Ordnance Survey map. Not shown on modern mapping, presumed abandoned.                          |                       |            |
|                | PRN 94630 BRYN-BACH                                                                                                                              | Post-Medieval cottage | SN35432800 |
|                | Cottage recorded on the 1889 1st edition Ordnance Survey map. Only shown in outline on modern mapping, suggesting that it is now a ruin.         |                       |            |
|                | PRN 94631 CWM-YR-HENDRE                                                                                                                          | Post-Medieval cottage | SN35422753 |

|               | Cottage recorded on the 1889 1st edition Ordnance Survey map. Not shown on modern mapping, presumed abandoned.                                                                                                                                                            |                                |                     |  |  |
|---------------|---------------------------------------------------------------------------------------------------------------------------------------------------------------------------------------------------------------------------------------------------------------------------|--------------------------------|---------------------|--|--|
|               | PRN 94632                                                                                                                                                                                                                                                                 | Post-Medieval qua              | erry SN35192736     |  |  |
|               | Quarry recorded on the 1889 1st mapping                                                                                                                                                                                                                                   | edition Ordnance Survey map. N | Not shown on modern |  |  |
|               | DAT- HM therefore advise that in order to comply with UKFS Forests and the historic environment guidance, the following advice should be adhered to in the Glastir Woodland Creation plan:  Planting within the areas outlined on the accompanying map should be avoided. |                                |                     |  |  |
| Further       | No                                                                                                                                                                                                                                                                        |                                |                     |  |  |
| Assessment    |                                                                                                                                                                                                                                                                           |                                |                     |  |  |
| Required?     |                                                                                                                                                                                                                                                                           |                                |                     |  |  |
| Date received | 18/08/2020                                                                                                                                                                                                                                                                | Date replied                   | 02/10/2020          |  |  |