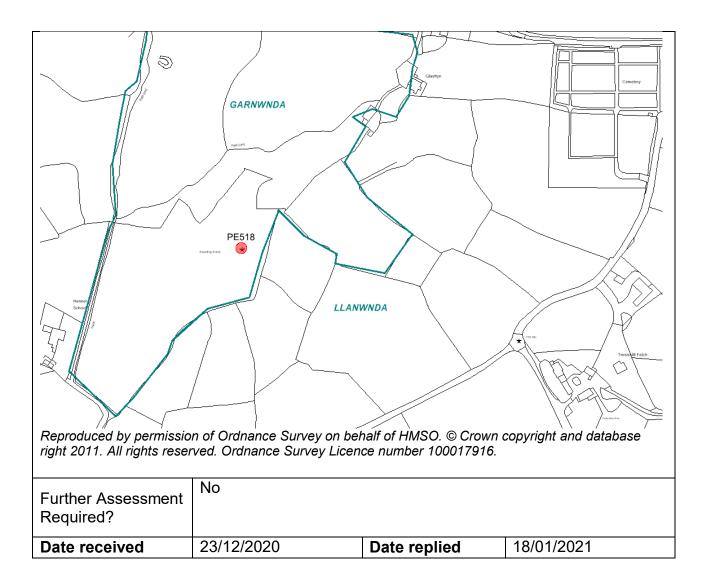

## **Glastir Woodland Creation: Consent Advice Form**

| CRN                                                                                                         | A0064194                                                                                                                                                                                                                                                                                                                                                                                                                                                                                                                                                                                                                                                                                                                                                                                                                                                                                                                                                                                                                                                                                                                                                                                                                                                                                                     |
|-------------------------------------------------------------------------------------------------------------|--------------------------------------------------------------------------------------------------------------------------------------------------------------------------------------------------------------------------------------------------------------------------------------------------------------------------------------------------------------------------------------------------------------------------------------------------------------------------------------------------------------------------------------------------------------------------------------------------------------------------------------------------------------------------------------------------------------------------------------------------------------------------------------------------------------------------------------------------------------------------------------------------------------------------------------------------------------------------------------------------------------------------------------------------------------------------------------------------------------------------------------------------------------------------------------------------------------------------------------------------------------------------------------------------------------|
| Glastir Farm Name                                                                                           | Glasfryn EOI 7601768                                                                                                                                                                                                                                                                                                                                                                                                                                                                                                                                                                                                                                                                                                                                                                                                                                                                                                                                                                                                                                                                                                                                                                                                                                                                                         |
| and Scheme Ref.                                                                                             |                                                                                                                                                                                                                                                                                                                                                                                                                                                                                                                                                                                                                                                                                                                                                                                                                                                                                                                                                                                                                                                                                                                                                                                                                                                                                                              |
| Parcel No.                                                                                                  | -                                                                                                                                                                                                                                                                                                                                                                                                                                                                                                                                                                                                                                                                                                                                                                                                                                                                                                                                                                                                                                                                                                                                                                                                                                                                                                            |
| NGR                                                                                                         | SM933391                                                                                                                                                                                                                                                                                                                                                                                                                                                                                                                                                                                                                                                                                                                                                                                                                                                                                                                                                                                                                                                                                                                                                                                                                                                                                                     |
| Option No.                                                                                                  | 801                                                                                                                                                                                                                                                                                                                                                                                                                                                                                                                                                                                                                                                                                                                                                                                                                                                                                                                                                                                                                                                                                                                                                                                                                                                                                                          |
| Option Name                                                                                                 | Native Biodiversity Woodland                                                                                                                                                                                                                                                                                                                                                                                                                                                                                                                                                                                                                                                                                                                                                                                                                                                                                                                                                                                                                                                                                                                                                                                                                                                                                 |
| Date last cultivated                                                                                        | -                                                                                                                                                                                                                                                                                                                                                                                                                                                                                                                                                                                                                                                                                                                                                                                                                                                                                                                                                                                                                                                                                                                                                                                                                                                                                                            |
| Additional                                                                                                  | -                                                                                                                                                                                                                                                                                                                                                                                                                                                                                                                                                                                                                                                                                                                                                                                                                                                                                                                                                                                                                                                                                                                                                                                                                                                                                                            |
| information                                                                                                 |                                                                                                                                                                                                                                                                                                                                                                                                                                                                                                                                                                                                                                                                                                                                                                                                                                                                                                                                                                                                                                                                                                                                                                                                                                                                                                              |
| Service Provider                                                                                            | Dyfed Archaeological Trust                                                                                                                                                                                                                                                                                                                                                                                                                                                                                                                                                                                                                                                                                                                                                                                                                                                                                                                                                                                                                                                                                                                                                                                                                                                                                   |
| Officer                                                                                                     | Alice Pyper                                                                                                                                                                                                                                                                                                                                                                                                                                                                                                                                                                                                                                                                                                                                                                                                                                                                                                                                                                                                                                                                                                                                                                                                                                                                                                  |
| HEF UID                                                                                                     | -                                                                                                                                                                                                                                                                                                                                                                                                                                                                                                                                                                                                                                                                                                                                                                                                                                                                                                                                                                                                                                                                                                                                                                                                                                                                                                            |
| Decision (If the proposal is considered to be inappropriate at this location please provide an explanation) | Thank you for forwarding this Glastir Woodland Creation proposal to us.  Dyfed Archaeological Trust have reviewed the new woodland planting for Glasfryn against the Historic Environment Records database and other readily available record sources and have assessed that the application, as submitted, will not have any detrimental impact on historic environment features.  The application lies within the Pen Gaer: Garn Fawr and Strumble Head Registered Historic Landscape (HLW (D) 11) which has been further subdivided into the Historic Landscape Character Areas; Llanwnda (HLCA 357) and Garnwnda (358). These are described as largely treeless and exposed though with scrubby woodland and trees planted for shelter. We appreciate that the proposals should not have a detrimental impact as the parcels are small and scattered. We would like to emphasise that the Scheduled Monument PE518 Parc Hen Standing Stone, is given a substantial buffer of at least 20 metres, and preferrably more, so as not to impact the setting, or any associated though undiscovered archaeology.  Dyfed Archaeological Trust have concluded that the application, as submitted, complies with the UKFS Forests and the historic environment guidance. No further WAT consultation is required. |