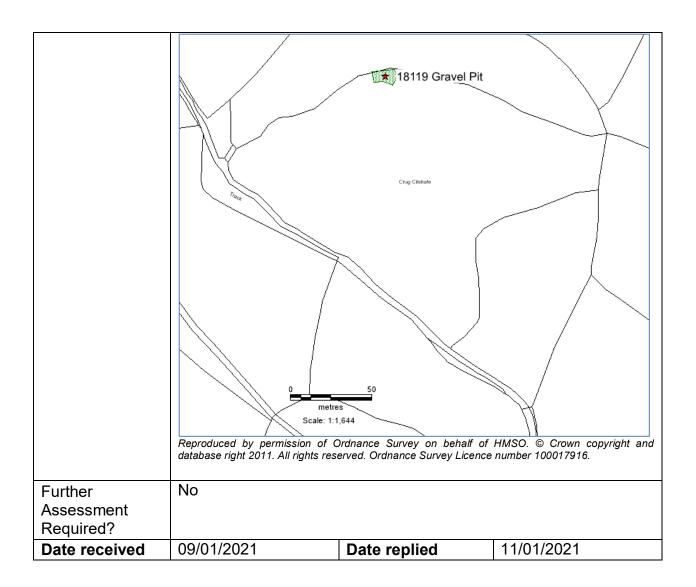

## **Glastir Woodland Creation: Consent Advice Form**

| CRN                                                                                                         | A0030079                                                                                                                                                                                                                                                                                                                                                                                                                                                                                                                                                                                                                                                                                                                                                                                                                                                         |
|-------------------------------------------------------------------------------------------------------------|------------------------------------------------------------------------------------------------------------------------------------------------------------------------------------------------------------------------------------------------------------------------------------------------------------------------------------------------------------------------------------------------------------------------------------------------------------------------------------------------------------------------------------------------------------------------------------------------------------------------------------------------------------------------------------------------------------------------------------------------------------------------------------------------------------------------------------------------------------------|
| Glastir Farm                                                                                                | Cilshafe Uchaf EOI 7595783                                                                                                                                                                                                                                                                                                                                                                                                                                                                                                                                                                                                                                                                                                                                                                                                                                       |
| Name and                                                                                                    |                                                                                                                                                                                                                                                                                                                                                                                                                                                                                                                                                                                                                                                                                                                                                                                                                                                                  |
| Scheme Ref.                                                                                                 |                                                                                                                                                                                                                                                                                                                                                                                                                                                                                                                                                                                                                                                                                                                                                                                                                                                                  |
| Parcel No.                                                                                                  | -                                                                                                                                                                                                                                                                                                                                                                                                                                                                                                                                                                                                                                                                                                                                                                                                                                                                |
| NGR                                                                                                         | SM980367, SM981364<br>SM978370, SM978372                                                                                                                                                                                                                                                                                                                                                                                                                                                                                                                                                                                                                                                                                                                                                                                                                         |
| Option No.                                                                                                  | 802                                                                                                                                                                                                                                                                                                                                                                                                                                                                                                                                                                                                                                                                                                                                                                                                                                                              |
| Option Name                                                                                                 | Native Woodland Carbon                                                                                                                                                                                                                                                                                                                                                                                                                                                                                                                                                                                                                                                                                                                                                                                                                                           |
| Date last cultivated                                                                                        | -                                                                                                                                                                                                                                                                                                                                                                                                                                                                                                                                                                                                                                                                                                                                                                                                                                                                |
| Additional information                                                                                      | -                                                                                                                                                                                                                                                                                                                                                                                                                                                                                                                                                                                                                                                                                                                                                                                                                                                                |
| Service Provider                                                                                            | Dyfed Archaeological Trust                                                                                                                                                                                                                                                                                                                                                                                                                                                                                                                                                                                                                                                                                                                                                                                                                                       |
| Officer                                                                                                     | Alice Pyper                                                                                                                                                                                                                                                                                                                                                                                                                                                                                                                                                                                                                                                                                                                                                                                                                                                      |
| HEF UID                                                                                                     | 301260                                                                                                                                                                                                                                                                                                                                                                                                                                                                                                                                                                                                                                                                                                                                                                                                                                                           |
| Decision (If the proposal is considered to be inappropriate at this location please provide an explanation) | Thank you for forwarding this Glastir Woodland Creation proposal to us.  Dyfed Archaeological Trust have reviewed the new planting proposals for Cilshafe Uchaf against the Historic Environment Records database and other readily available record sources and have assessed that the application, as submitted, has the potential to have an impact upon the following Historic Environment Features (HEF's):  PRN18119 GRAVEL PIT SM9801736786 A gravel pit is recorded on the 2nd edition Ordnance Survey map situated to the south of a trackway. A Pyper 2021  Dyfed Archaeological Trust therefore advise that in order to comply with UKFS Forests and the historic environment guidance, the following advice should be adhered to in the Glastir Woodland Creation plan: planting within the areas outlined on the accompanying map should be avoided |