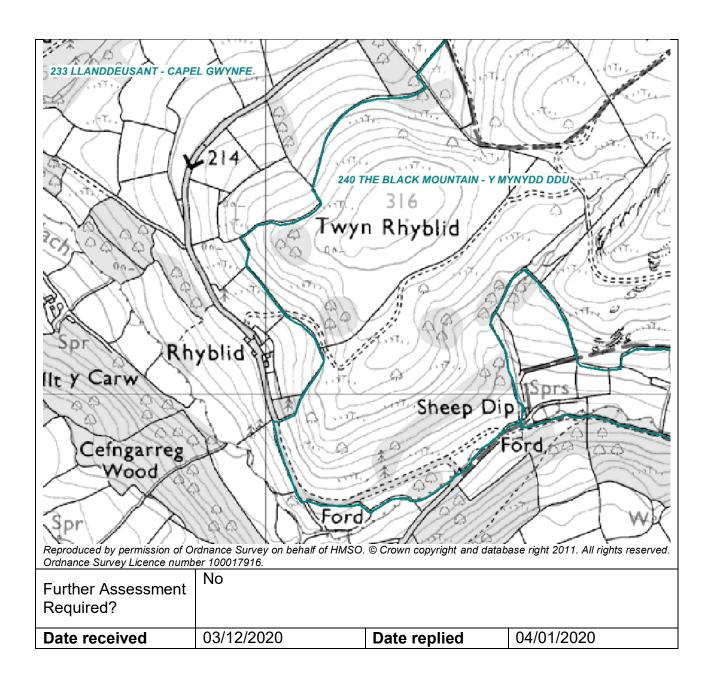

## **Glastir Woodland Creation: Consent Advice Form**

| CRN                                                                                                         | A0021904                                                                                                                                                                                                                                                                                                                                                                                                                                                                                                                                                                                                                                                                                                                                                                                                                                                                                     |
|-------------------------------------------------------------------------------------------------------------|----------------------------------------------------------------------------------------------------------------------------------------------------------------------------------------------------------------------------------------------------------------------------------------------------------------------------------------------------------------------------------------------------------------------------------------------------------------------------------------------------------------------------------------------------------------------------------------------------------------------------------------------------------------------------------------------------------------------------------------------------------------------------------------------------------------------------------------------------------------------------------------------|
| Glastir Farm Name and Scheme Ref.                                                                           | Rhyblid                                                                                                                                                                                                                                                                                                                                                                                                                                                                                                                                                                                                                                                                                                                                                                                                                                                                                      |
| Parcel No.                                                                                                  |                                                                                                                                                                                                                                                                                                                                                                                                                                                                                                                                                                                                                                                                                                                                                                                                                                                                                              |
| NGR                                                                                                         | SN781283                                                                                                                                                                                                                                                                                                                                                                                                                                                                                                                                                                                                                                                                                                                                                                                                                                                                                     |
| Option No.                                                                                                  | 803                                                                                                                                                                                                                                                                                                                                                                                                                                                                                                                                                                                                                                                                                                                                                                                                                                                                                          |
| Option Name                                                                                                 | Enhanced Mixed Woodland                                                                                                                                                                                                                                                                                                                                                                                                                                                                                                                                                                                                                                                                                                                                                                                                                                                                      |
| Date last cultivated                                                                                        |                                                                                                                                                                                                                                                                                                                                                                                                                                                                                                                                                                                                                                                                                                                                                                                                                                                                                              |
| Additional information                                                                                      |                                                                                                                                                                                                                                                                                                                                                                                                                                                                                                                                                                                                                                                                                                                                                                                                                                                                                              |
| Service Provider                                                                                            | Dyfed Archaeological Trust                                                                                                                                                                                                                                                                                                                                                                                                                                                                                                                                                                                                                                                                                                                                                                                                                                                                   |
| Officer                                                                                                     | Alice Pyper                                                                                                                                                                                                                                                                                                                                                                                                                                                                                                                                                                                                                                                                                                                                                                                                                                                                                  |
| HEF UID                                                                                                     | -                                                                                                                                                                                                                                                                                                                                                                                                                                                                                                                                                                                                                                                                                                                                                                                                                                                                                            |
| Decision (If the proposal is considered to be inappropriate at this location please provide an explanation) | Thank you for forwarding this Glastir Woodland Creation proposal to us.  Dyfed Archaeological Trust have reviewed the new woodland planting for Rhyblid against the Historic Environment Records database and other readily available record sources and have assessed that the application, as submitted, will not have any detrimental impact on historic environment features.  However the application does lie within the Black Mountain & Mynydd Myddfai Registered Historic Landscape (HLW (D) 1) which has been further subdivided into Historic Landscape Character Areas; Black Mountain (HLCA 240) and Llanddeusant – Capel Gwynfe (HLCA 233). Historic maps indicate that this is an area of mainly deciduous woodland and we therefore urge that broadleaved trees are the predominant species in the species profile, particularly on the visible high ground of Twyn Rhyblid. |