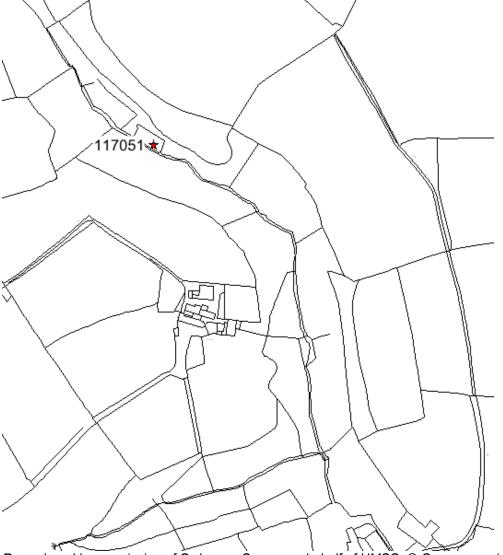

Cadeirydd/Chair J Protheroe-Jones

Cyfarwyddwr/Director Mr K Murphy BA MCIfA

PRN 117051

SITE TYPE: COTTAGE NGR: SN13802314 DESCRIPTION:

A cottage and garden is recorded on the Tithe Map of Llandisilio parish (1840) under the farm name Cwmceiliog. The landowner is Anne Williams and Occupier John Lewis. The 1st edition Ordnance Survey no longer records the cottage, but the enclosure remains.