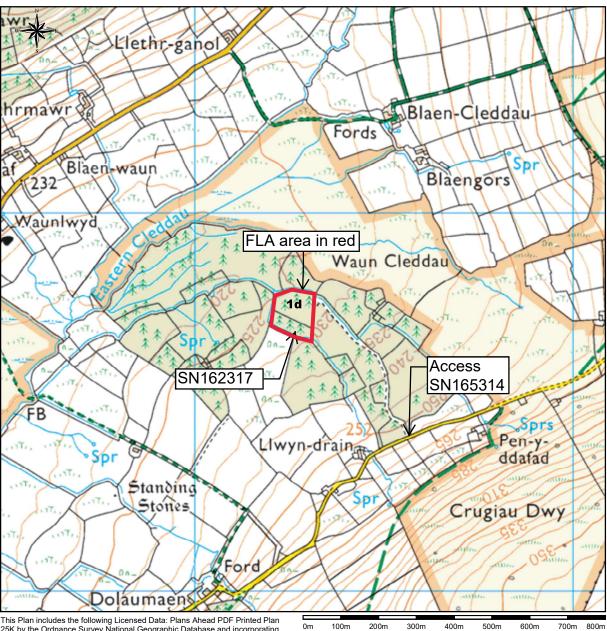

## Llwyndrain 1d Felling Licence Application 2020

This Plan includes the following Licensed Data: Plans Ahead PDF Printed Plan 25K by the Ordnance Survey National Geographic Database and incorporating surveyed revision available at the date of production. Reproduction in whole or in part is prohibited without the prior permission of Ordnance Survey. The representation of a road, track or path is no evidence of a right of way. The representation of features, as lines is no evidence of a properly boundary. © Crown copyright and database rights, 2018. Ordnance Survey 0100031673

Scale: 1:10000, paper size: A4