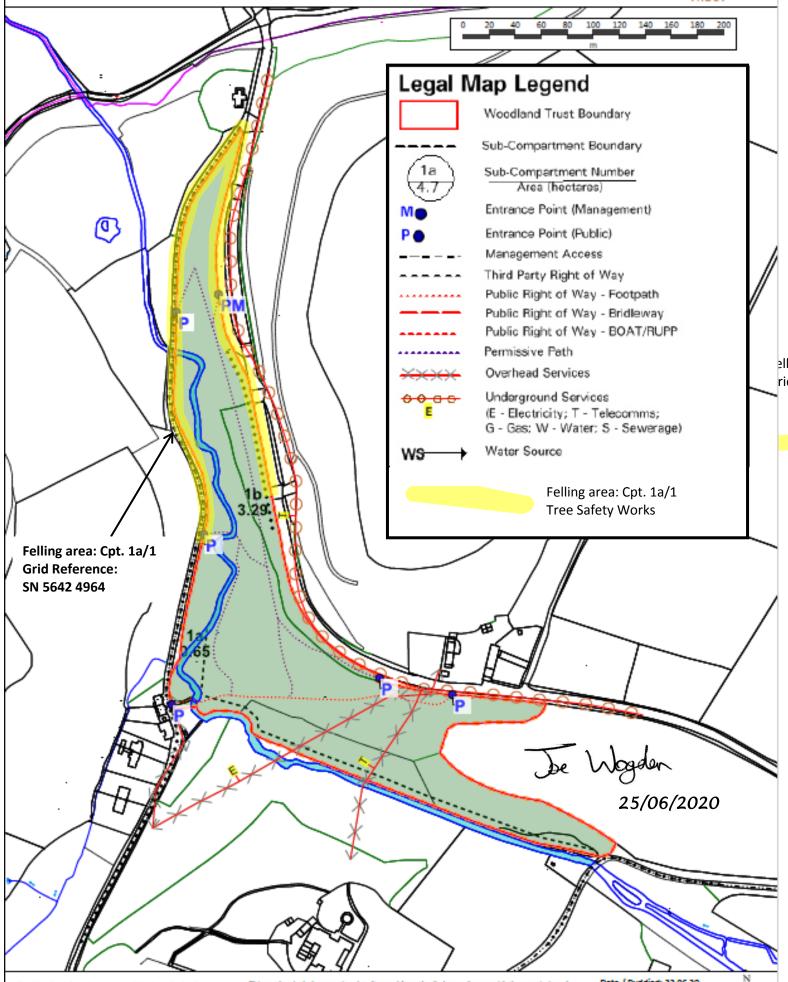

## Coed Creuddyn (3.94 ha)

## Map for Felling Licence – Tree Safety Works

The Woodland Trust is a registered charity in England and Wales no. 204344 and in Scotland no. SC0368655. Mae Coed Cadw yn elusen gofrestredig yng Nghymru a Lloegr rhif 294344 ac yn yr Alban rhif SC038855. This product includes mapping data licensed from the Ordnance Survey with the permission of HMSO. (c) Crown copyright and/or database right 2013. All rights reserved. Usence 100021607. Maa'r cynnyrch hwn yn cynnwys data mapio trwyddelig o'r Arolwg Ordnans gyda chanletid HMSO. (c) Hawlifraint y Goron a / neu hawl cronfs ddata 2013. Cedwir pob hawl. Trwydded 100021607.

Date / Dyddiad: 22.06.20 Scale / Graddfa: 1:3000 Author / Awdur: