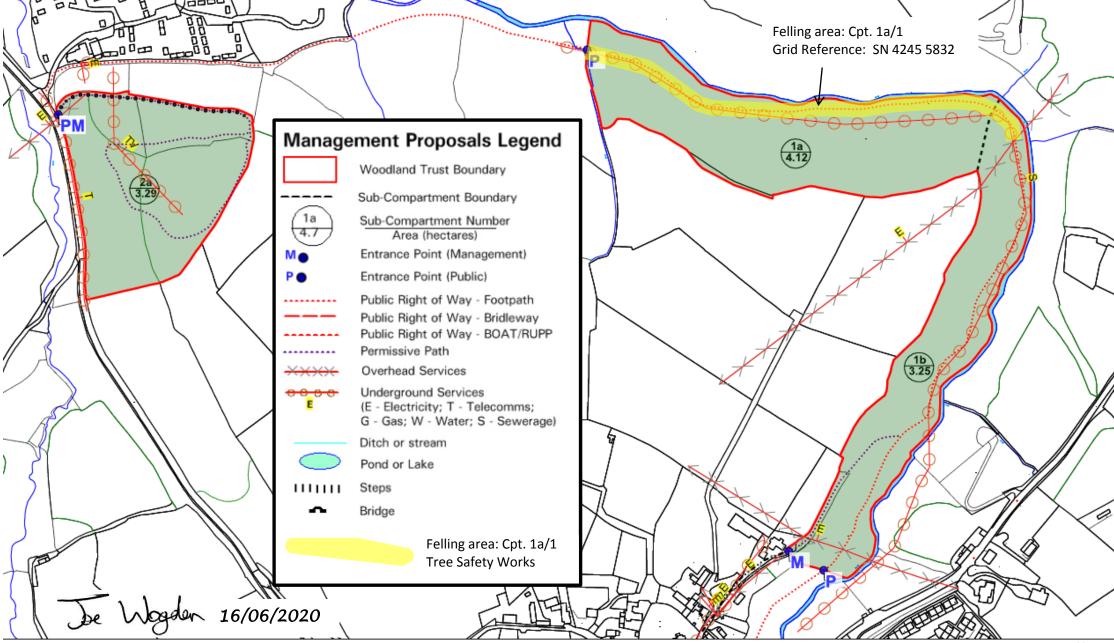

## Coed Allt Cefn Maesllan

Map for felling licence – Tree safety works

0000

The Woodland Trust is a registered charity in England and Wales no. 294344 and in Scotland no. SC038885. Mae Coed Cadw yn elusen gofrestredig yng Nghymru a Lloegr rhif 294344 ac yn yr Alban rhif SC038885.