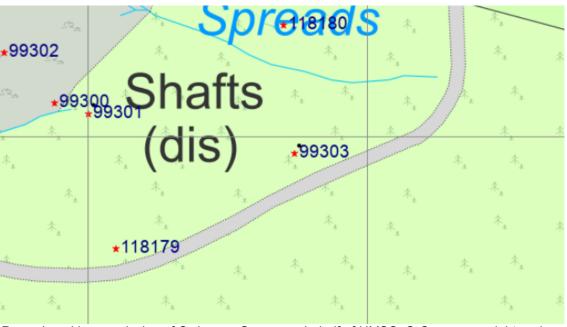

PRN 99300 NANTYMWYN UPPER BOAT LEVEL NGR SN7838844612 Upper Boat Level. Rock-cut, water-filled, at head of long gully into which the sides have slumped.

PRN 99301 NANTYMWYN UPPER BOAT AIR SHAFT NGR SN7840044608 Air shaft into Upper Boat Level; open, cratered, in forestry.

PRN 99303 NANTYMWYN UPPER BOAT AIR SHAFT NGR SN7847444594 Damp area in forestry is the site of an air shaft.

PRN 118178 ANGHRED FARMSTEAD NGR SN78414456 A small farmstead with associated enclosures, recorded as 'Angred House and hill' on the Tithe map and apportionment (1841). The building 'Anghred' is marked on the 1st edition OS, but only the enclosures, unnamed, remain on the 2nd edition.

### PRN 118180 ENCLOSURE

NGR SN78474464 A slightly trapezoidal enclosure 18m x 47-50 metres is recorded on the 1st and 2nd edition Ordnance Survey maps.