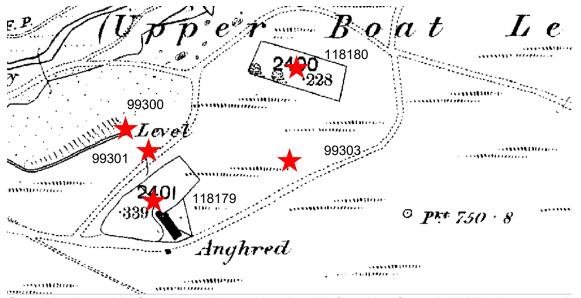

PRN 99300 NANTYMWYN UPPER BOAT LEVEL NGR SN7838844612 Upper Boat Level. Rock-cut, water-filled, at head of long gully into which the sides have slumped.

PRN 99301 NANTYMWYN UPPER BOAT AIR SHAFT NGR SN7840044608 Air shaft into Upper Boat Level; open, cratered, in forestry.

PRN 99303 NANTYMWYN UPPER BOAT AIR SHAFT NGR SN7847444594 Damp area in forestry is the site of an air shaft.

PRN 118178 ANGHRED FARMSTEAD NGR SN78414456 A small farmstead with associated enclosures, recorded as 'Angred House and hill' on the Tithe map and apportionment (1841). The building 'Anghred' is marked on the 1st edition OS, but only the enclosures, unnamed, remain on the 2nd edition.

### PRN 118180 ENCLOSURE

NGR SN78474464 A slightly trapezoidal enclosure 18m x 47-50 metres is recorded on the 1st and 2nd edition Ordnance Survey maps.