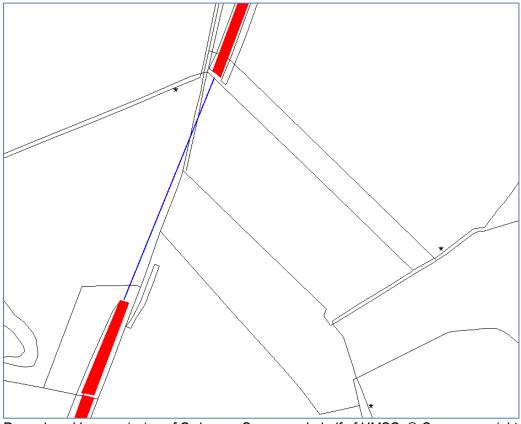

On the map below the sections of Roman Road which have survived as earthworks are shown in red, in the areas between the earthworks the levels of survival unknown.

We therefore recommend that forestry operations and replanting should be restricted and avoided in those areas marked in red.

Cadeirydd/Chair J Protheroe-Jones

Cyfarwyddwr/Director Mr K Murphy BA MCIfA

Reproduced by permission of Ordnance Survey on behalf of HMSO. © Crown copyright and database right 2011. All rights reserved. Ordnance Survey Licence number 100017916.