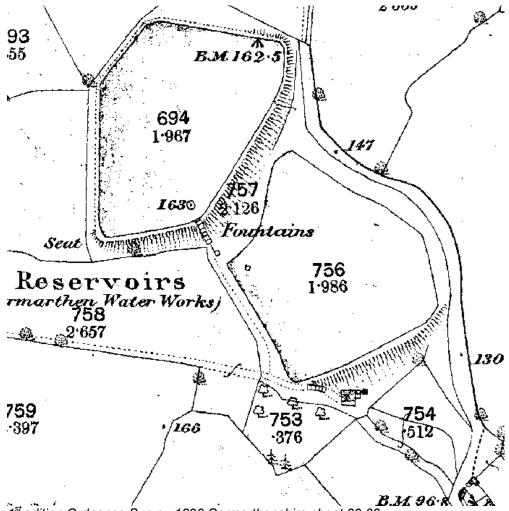

PRN: 118177

TYPE: RESERVOIR

**DESCRIPTION:** 

Reservoirs built by Carmarthen Water Works in the 19th century. Shown on the 1st edition Ordnance Survey map as two reservoirs built into the southeast facing hillslope. A recreational aspect is suggested by the recording of a seat on the west side and fountains. A Pyper, 2020, based on OS 1st edition (1890 sheet 39.03)

Cadeirydd/Chair J Protheroe-Jones

Cyfarwyddwr/Director Mr K Murphy BA MCIfA

1<sup>st</sup> edition Ordnance Survey 1890 Carmarthenshire sheet 39.03 © and database right Crown copyright and Landmark Information Group Ltd (All rights reserved 04/03/2020)