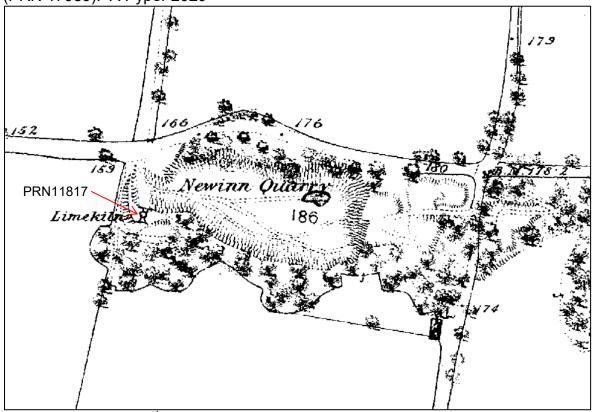

## PRN 17989 Quarry

A quarry is shown on the 1st and 2nd edition Ordnance Survey maps with a lime kiln located on the western side of the quarry complex (PRN 118176). A Pyper 2020.

### PRN 118176 Lime Kiln

A lime kiln is recorded on the 1st and 2nd edition Ordnance Survey maps (1865, 1907), located on the western side of the complex of New Inn Quarry (PRN 17989). A Pyper 2020

1865 Ordnance Survey 1<sup>st</sup> edition map Pembrokeshire sheet 41.05 © and database right Crown copyright and Landmark Information Group Ltd (All rights reserved 14/02/2020)