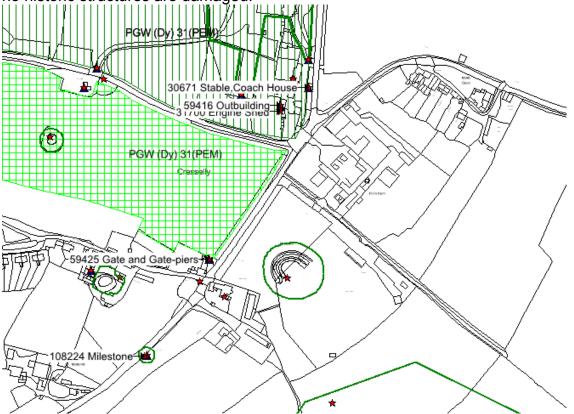

# Map 1

Individual tree felling around Cresselly. Some trees to be felled lie with the registered historic parkland of Cresselly PGW (Dy) 31(PEM) shown with dark green shading on the map below, and the essential setting in light green. Cadw should be consulted on these works.

Tree felling elsewhere does not appear to impact on any recorded features, however historic boundary walls or associated structures may be affected. We would urge that the removal of trees is undertaken with caution to ensure that no historic structures are damaged.