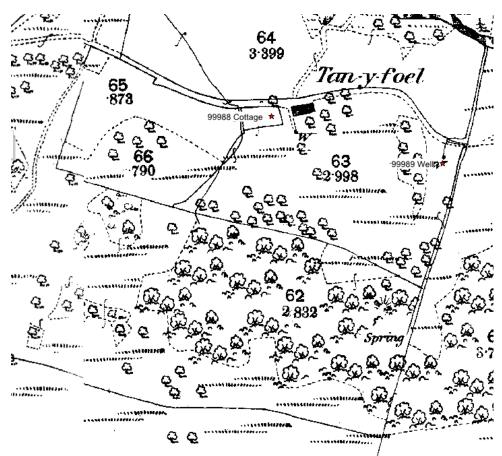

# FLA 328 19-20 Coed Ffridd Cwm Ere

Thank you for your consultation. I have checked the map boundaries against the regional Historic Environment Record (HER) and other sources and there are no known historic environment features in the areas identified for thinning and felling. As details of access and extraction methods are not included within the consultation documents I am including the map extract below which indicates the site of a cottage which lies adjacent to an identified area of clearfell.

© and database right Crown copyright and Landmark Information Group Ltd (All rights reserved 15/10/2019)"

Ordnance Survey 1st edition, Cardiganshire sheet 04.10

There is always the possibility for previously unknown remains to survive within this area of which we have no knowledge. Should further archaeological