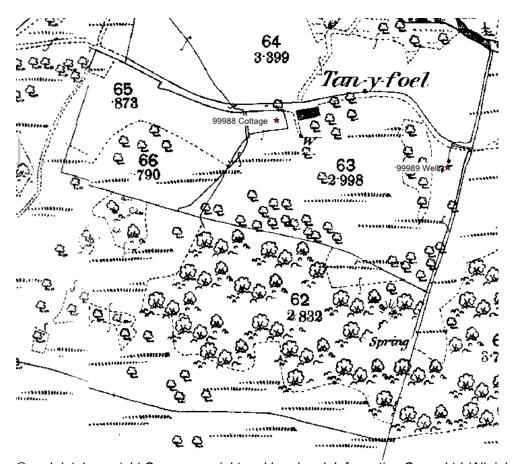

# **FLA 328 19-20 Coed Cwm Ere**

Thank you for your consultation. I have checked the map boundaries against the regional Historic Environment Record (HER) and other sources and there are no known historic environment features in the areas identified for thinning and felling. As details of access and extraction methods are not included within the consultation documents I am including the map extract below which indicates the site of a cottage which lies adjacent to an identified area of clearfell.

© and database right Crown copyright and Landmark Information Group Ltd (All rights reserved 15/10/2019)"

Ordnance Survey 1st edition, Cardiganshire sheet 04.10

There is always the possibility for previously unknown remains to survive within this area of which we have no knowledge. Should further archaeological